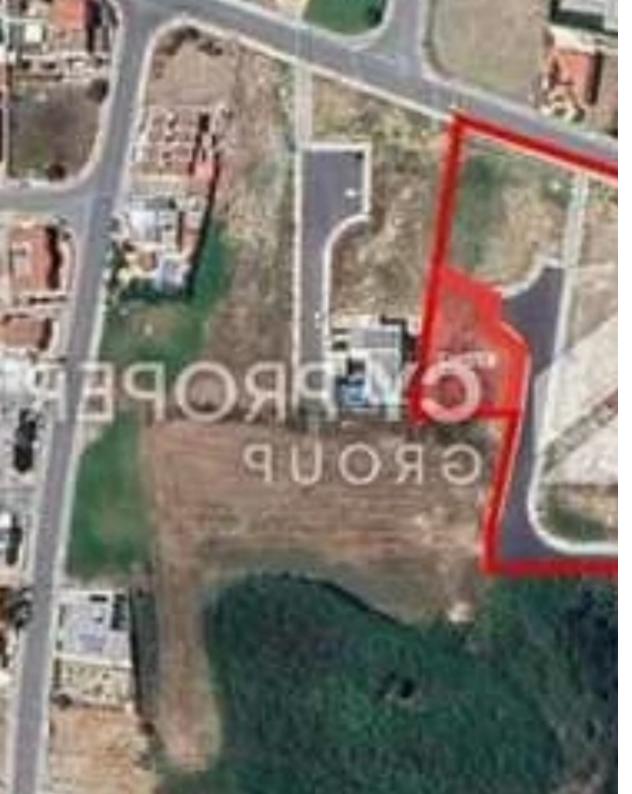

## Residential land 672 m<sup>2</sup>

Larnaka, Voroklini-7040, Cyprus

**Offered at:** € 170,000

**Estate ID:** 89389

**Ref:** ba5564280

Total plot's-land's area: 672 m²

Coverage: 50 %

Density: 90 %

Available from: 2024-12-10

Offered at: 170,000

Type: Residential

"For sale is a spacious residential building plot of 672 m² located in the charming area of Oroklini. The location is convenient, as it is close to the highway, allowing easy access to nearby cities and attractions. Additionally, a variety of amenities, including shops, restaurants, and schools, are just a short drive away, enhancing the area's appeal for families and professionals alike. The location offers excellent access to main roads and highway. The property lies with Residential Planning Zone H2 with a building coefficient of 90%, a coverage of 50%, and permission for 2 floors (up to 8.3 meters) of construction."...