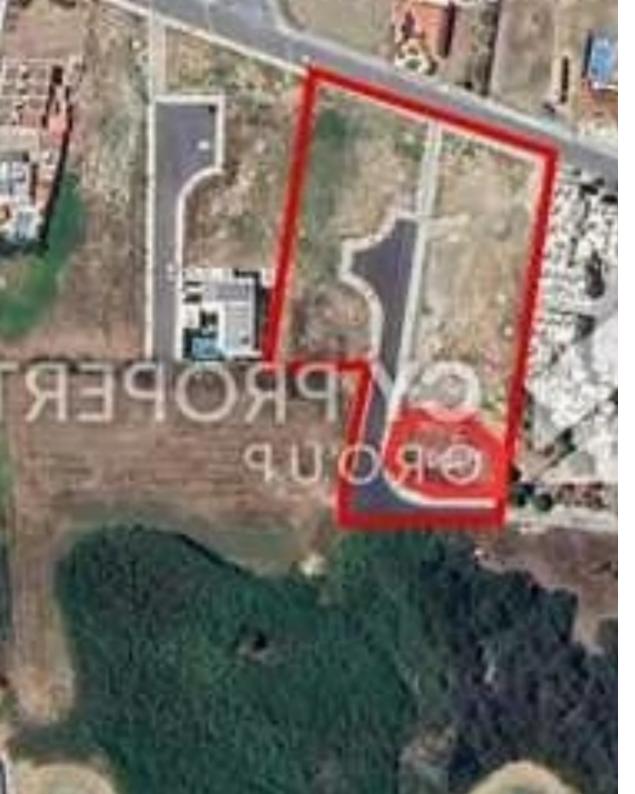

## Residential land 712 m<sup>2</sup>

Larnaka, Voroklini-7040, Cyprus

**Offered at:** € 175,000

**Estate ID:** 89392

**Ref:** ba5564279

Total plot's-land's area: 712 m²

Coverage: 50 %

Density: 90 %

Available from: 2024-12-10

Offered at: 175,000

Type: Residential

"For sale is a spacious residential building plot of 712 m² located in the charming area of Oroklini. The location is convenient, as it is close to the highway, allowing easy access to nearby cities and attractions. Additionally, a variety of amenities, including shops, restaurants, and schools, are just a short drive away, enhancing the area's appeal for families and professionals alike. The location offers excellent access to main roads and highway. The property lies with Residential Planning Zone H2 with a building coefficient of 90%, a coverage of 50%, and permission for 2 floors (up to 8.3 meters) of construction."...