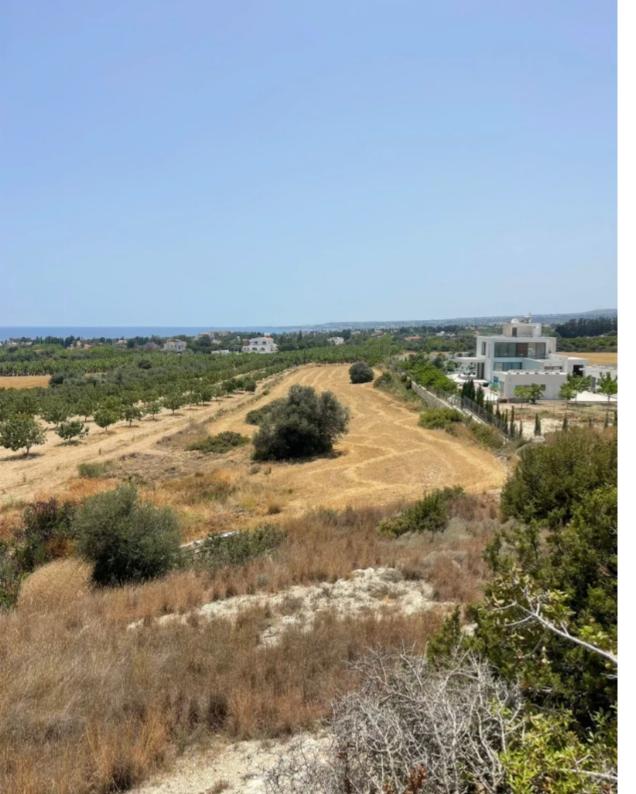

## Agricultural land 7241 m<sup>2</sup>

Paphos, Pegeia-Coral-Bay-Kolpos-Korallion-8575, Cyprus

Offered at: €1,490,000 Estate ID: 89399 Ref: ba5564412

"""Prime Land for Sale in Pegeia – Your Dream Investment Awaits! \*\*Location\*\*: Nestled near the iconic \*\*Sea Caves\*\* of Pegeia, this stunning plot offers breathtaking views and proximity to one of Cyprus' most picturesque coastal areas. \*\*Size\*\*: A generous \*\*7,241 square meters\*\*, providing ample space for your vision to come to life. \*\*Building Potential\*\*: With a \*\*6% building capacity\*\*, this property is ideal for creating a serene retreat, a luxurious villa, or a small-scale eco-friendly development. \*\*Highlights\*\*: - Moments away from the crystal-clear Mediterranean waters. - Quiet and exclusive area, perfect for those seeking privacy and tranquility. - Easy access ...