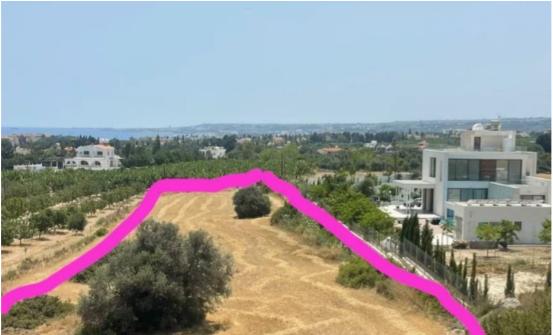

## Agricultural land 7241 m<sup>2</sup>

Paphos, Pegeia-Coral-Bay-Kolpos-Korallion-8575, Cyprus

Offered at: €1,490,000 Estate ID: 89399 Ref: ba5564412

"""Prime Land for Sale in Pegeia – Your Dream Investment Awaits! \*\*Location\*\*: Nestled near the iconic \*\*Sea Caves\*\* of Pegeia, this stunning plot offers breathtaking views and proximity to one of Cyprus' most picturesque coastal areas. \*\*Size\*\*: A generous \*\*7,241 square meters\*\*, providing ample space for your vision to come to life. \*\*Building Potential\*\*: With a \*\*6% building capacity\*\*, this property is ideal for creating a serene retreat, a luxurious villa, or a small-scale eco-friendly development. \*\*Highlights\*\*: - Moments away from the crystal-clear Mediterranean waters. - Quiet and exclusive area, perfect for those seeking privacy and tranquility. - Easy access ...