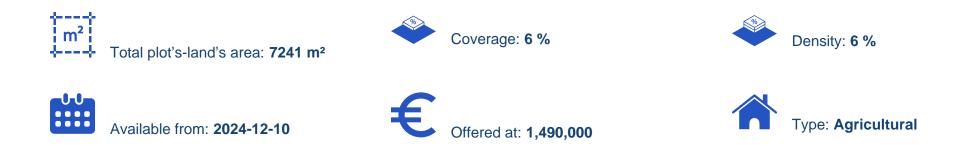

## Agricultural land 7241 m<sup>2</sup>

Paphos, Pegeia-Coral-Bay-Kolpos-Korallion-8575, Cyprus

Offered at: €1,490,000 Estate ID: 89399 Ref: ba5564412

"""Prime Land for Sale in Pegeia – Your Dream Investment Awaits! \*\*Location\*\*: Nestled near the iconic \*\*Sea Caves\*\* of Pegeia, this stunning plot offers breathtaking views and proximity to one of Cyprus' most picturesque coastal areas. \*\*Size\*\*: A generous \*\*7,241 square meters\*\*, providing ample space for your vision to come to life. \*\*Building Potential\*\*: With a \*\*6% building capacity\*\*, this property is ideal for creating a serene retreat, a luxurious villa, or a small-scale eco-friendly development. \*\*Highlights\*\*: - Moments away from the crystal-clear Mediterranean waters. - Quiet and exclusive area, perfect for those seeking privacy and tranquility. - Easy access ...