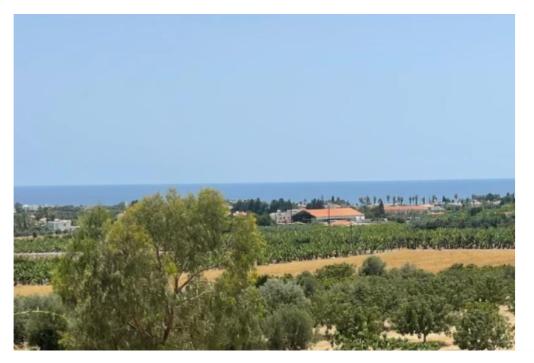

## Agricultural land 7241 m<sup>2</sup>

Paphos, Pegeia-Coral-Bay-Kolpos-Korallion-8575, Cyprus

Offered at: €1,490,000 Estate ID: 89399 Ref: ba5564412

"""Prime Land for Sale in Pegeia – Your Dream Investment Awaits! \*\*Location\*\*: Nestled near the iconic \*\*Sea Caves\*\* of Pegeia, this stunning plot offers breathtaking views and proximity to one of Cyprus' most picturesque coastal areas. \*\*Size\*\*: A generous \*\*7,241 square meters\*\*, providing ample space for your vision to come to life. \*\*Building Potential\*\*: With a \*\*6% building capacity\*\*, this property is ideal for creating a serene retreat, a luxurious villa, or a small-scale eco-friendly development. \*\*Highlights\*\*: - Moments away from the crystal-clear Mediterranean waters. - Quiet and exclusive area, perfect for those seeking privacy and tranquility. - Easy access ...