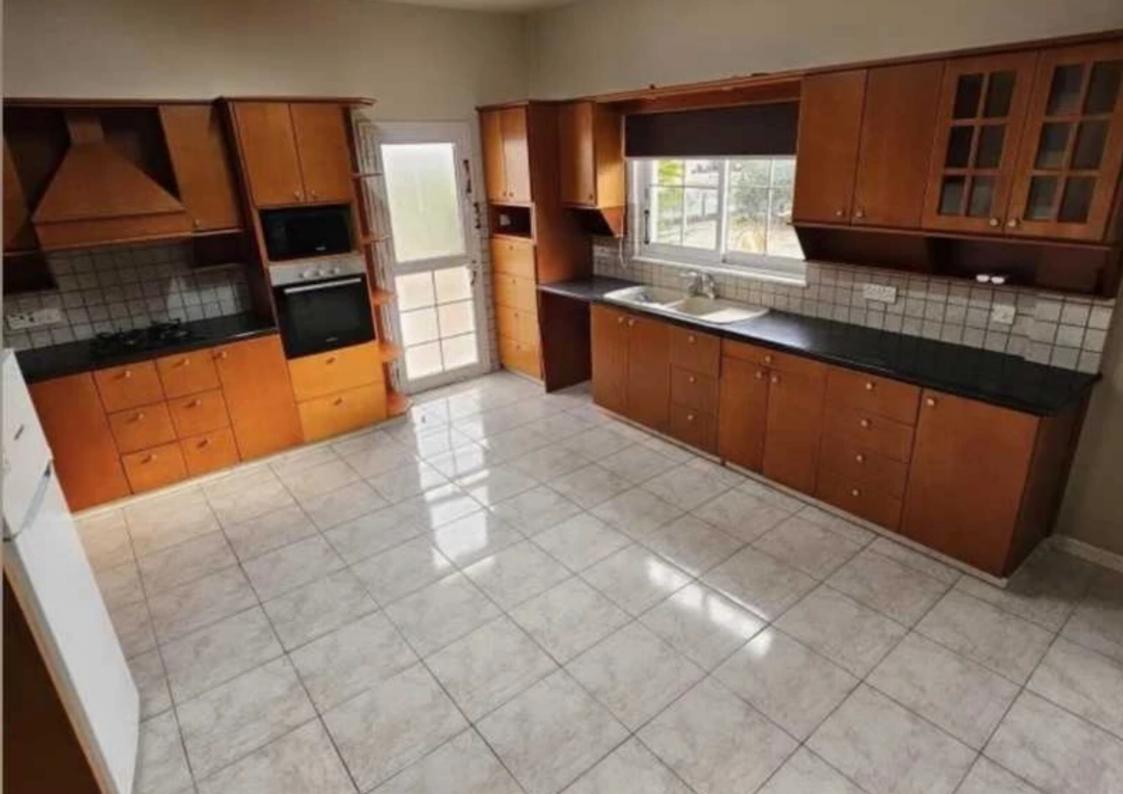

Available from: 2024-12-10

Offered at: 2,00

ype: **Penthouse** 

beautifully finessed 250sqm home, offers an upstanding quality living. Located in Kapsalos area, it boasts two spacious floors plus an additional loft for extra versatility. Key features: Size: 250sqm of well-crafted living space Floors: 2 floors with an extra loft for added flexibility Bathrooms: 2 main bathrooms, 1 guest bathroom Natural light: large windows fill every room with an abundance of natural light Outdoor living: enjoy 3 terraces for outdoor relaxation Fireplace: a fireplace located in the kitchen / dining area Quality c...