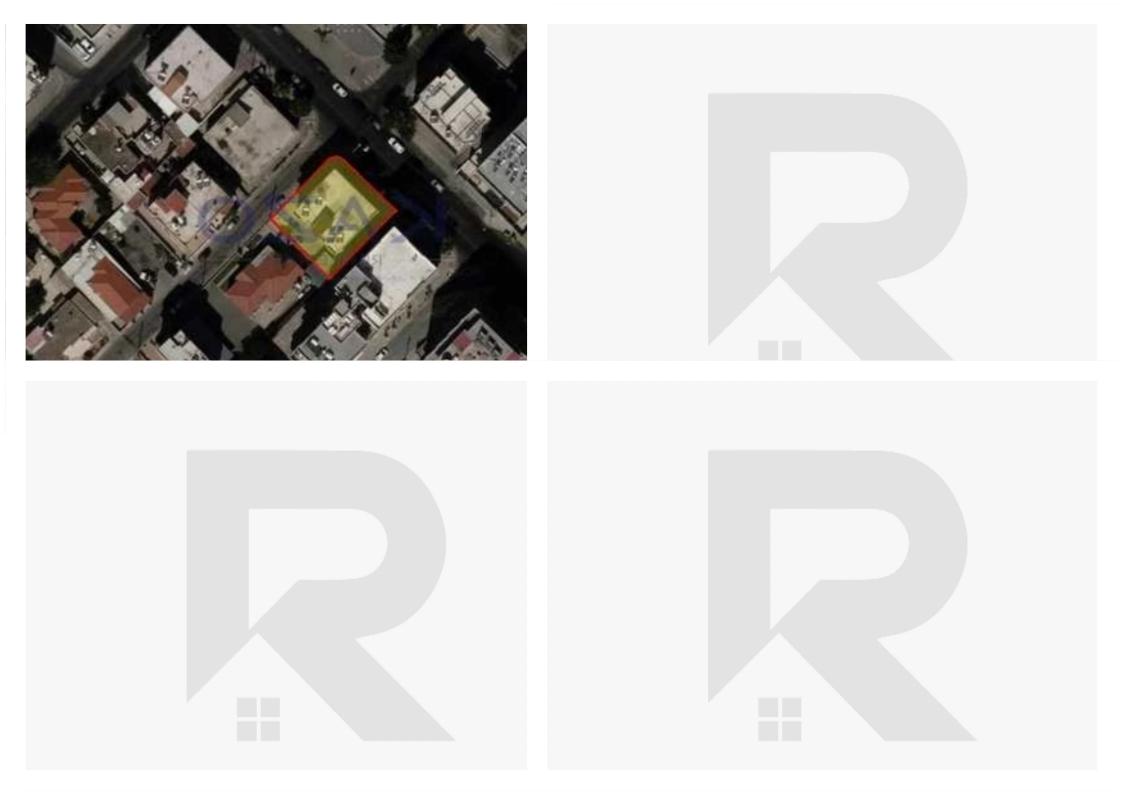

## Commercial building in city center - katholiki

Limassol, Ims-School-Katholiki-3021, Cyprus

**Offered at:** €2,100,000

**Estate ID:** 89706

**Ref:** ba5566546





Available from: **2024-12-11** 





""Resale condition of a commercial building in the heart of Limassol, located at Katholiki area. The building sits on 518 square meters of plot area and holds an ??2 zone, with the allowance of 180% density and 50% coverage ratio, with 6 floors in height allowance and 24 meters in total height. Ground Level Shop and Mezannine: 387 Square Meters First Floor: 225 Square Meters Second Floor: 225 Square Meters Total Internal Square Meters: 837 Square Meters.""...

## **Estate on map:**