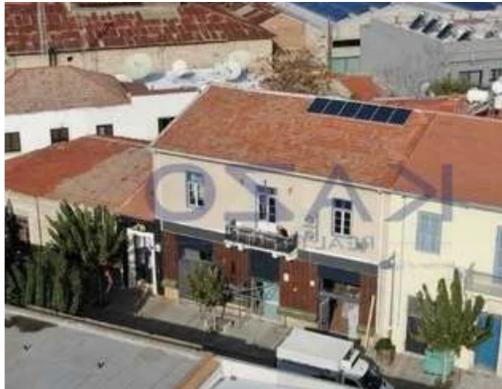

Offered at: 450,00

Type: Space

""""INCOME PRODUCING PROPERTY - Annual Gross Yield at about 5.7% + Potential Tax Benefits As Listed Property This property, concerns the ground floor of a two storey listed building located on Eleftherias str. within the historic Katholiki quarter area. It consists the 50% share that corresponds to about 272 sq.m, where the remaining 50% constitute the first floor. The tenant operates within a well known restaurant-events hall, that occupies the ground floor of approx. 225 sq.m. and the mezzanine of approx.47 sq.m. The asset is located approx. 250m from Navarinou Street, approx. 500m from Molos and in walking distance from Limassol marina.. The property falls within Zone ??8?, w...