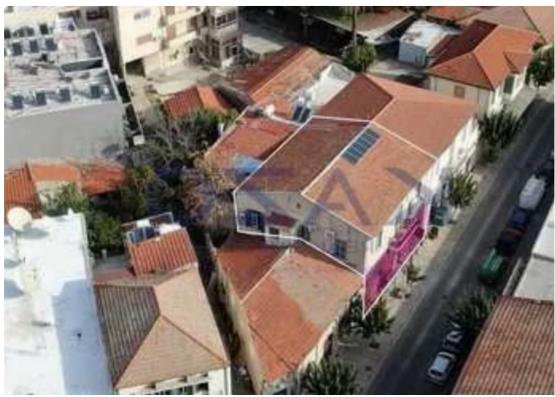

Offered at: 450,00

Type: Space

""""INCOME PRODUCING PROPERTY - Annual Gross Yield at about 5.7% + Potential Tax Benefits As Listed Property This property, concerns the ground floor of a two storey listed building located on Eleftherias str. within the historic Katholiki quarter area. It consists the 50% share that corresponds to about 272 sq.m, where the remaining 50% constitute the first floor. The tenant operates within a well known restaurant-events hall, that occupies the ground floor of approx. 225 sq.m. and the mezzanine of approx.47 sq.m. The asset is located approx. 250m from Navarinou Street, approx. 500m from Molos and in walking distance from Limassol marina.. The property falls within Zone ??8?, w...