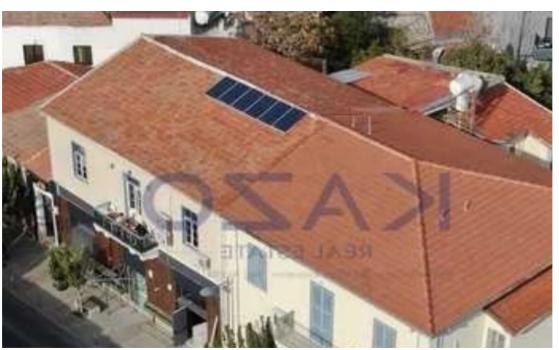

Offered at: 450,00

Type: Space

""""INCOME PRODUCING PROPERTY - Annual Gross Yield at about 5.7% + Potential Tax Benefits As Listed Property This property, concerns the ground floor of a two storey listed building located on Eleftherias str. within the historic Katholiki quarter area. It consists the 50% share that corresponds to about 272 sq.m, where the remaining 50% constitute the first floor. The tenant operates within a well known restaurant-events hall, that occupies the ground floor of approx. 225 sq.m. and the mezzanine of approx.47 sq.m. The asset is located approx. 250m from Navarinou Street, approx. 500m from Molos and in walking distance from Limassol marina.. The property falls within Zone ??8?, w...