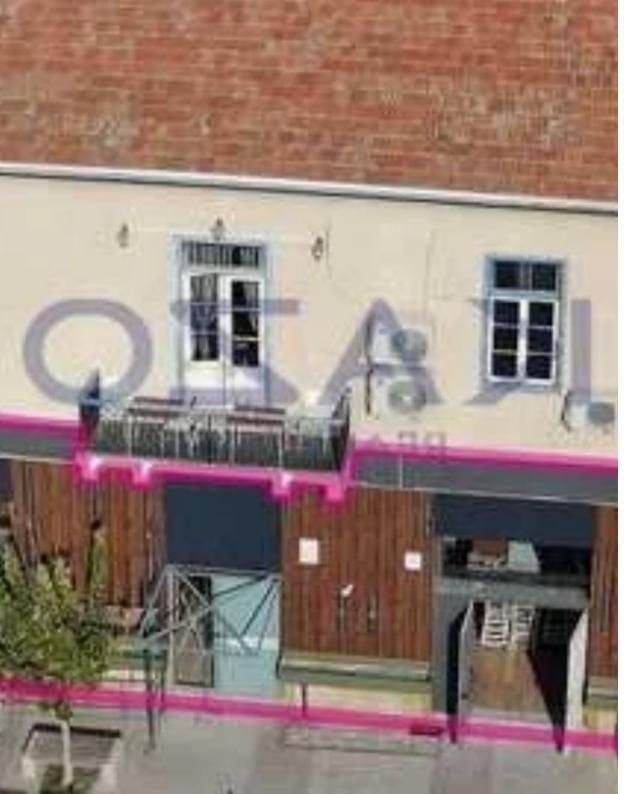

Offered at: 450,00

Type: Space

""""INCOME PRODUCING PROPERTY - Annual Gross Yield at about 5.7% + Potential Tax Benefits As Listed Property This property, concerns the ground floor of a two storey listed building located on Eleftherias str. within the historic Katholiki quarter area. It consists the 50% share that corresponds to about 272 sq.m, where the remaining 50% constitute the first floor. The tenant operates within a well known restaurant-events hall, that occupies the ground floor of approx. 225 sq.m. and the mezzanine of approx.47 sq.m. The asset is located approx. 250m from Navarinou Street, approx. 500m from Molos and in walking distance from Limassol marina.. The property falls within Zone ??8?, w...