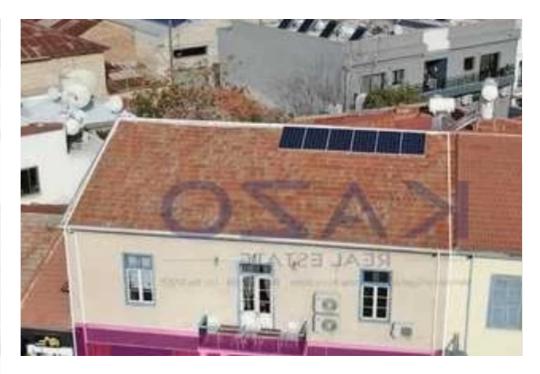

Offered at: 450,00

Type: Space

""""INCOME PRODUCING PROPERTY - Annual Gross Yield at about 5.7% + Potential Tax Benefits As Listed Property This property, concerns the ground floor of a two storey listed building located on Eleftherias str. within the historic Katholiki quarter area. It consists the 50% share that corresponds to about 272 sq.m, where the remaining 50% constitute the first floor. The tenant operates within a well known restaurant-events hall, that occupies the ground floor of approx. 225 sq.m. and the mezzanine of approx.47 sq.m. The asset is located approx. 250m from Navarinou Street, approx. 500m from Molos and in walking distance from Limassol marina.. The property falls within Zone ??8?, w...