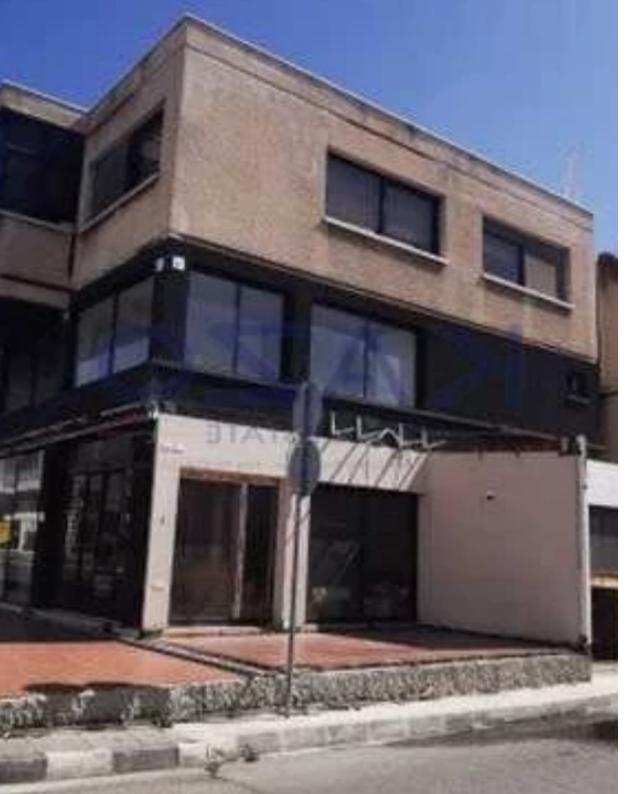

## Commercial building in city center - katholiki

Limassol, Alasia-Hotel-Market-Katholiki-3020, Cyprus

**Offered at:** €2,200,000

**Estate ID:** 89709

**Ref:** ba5566540

Available from: **2024-12-11** 

""Building for sale in the heart of Limassol, at Katholiki area, situated at Makarios Avenue, the most commercial road of Limassol city. The building sits on a 738 square meters plot and holds an ??2 commercial zone, offering a 180% building density ratio, 50% coverage ratio, and allowance of six floors of the development. The commercial zone and the plot square meters allow the development of 1,328 square meters of commercial space in total, an ideal option for investors who are seeking to develop new commercial offices in the heart of Limassol. The property has a northeast orientation and connects with two roads. The property is in need of renovation and currently, it offers 5 shops on...