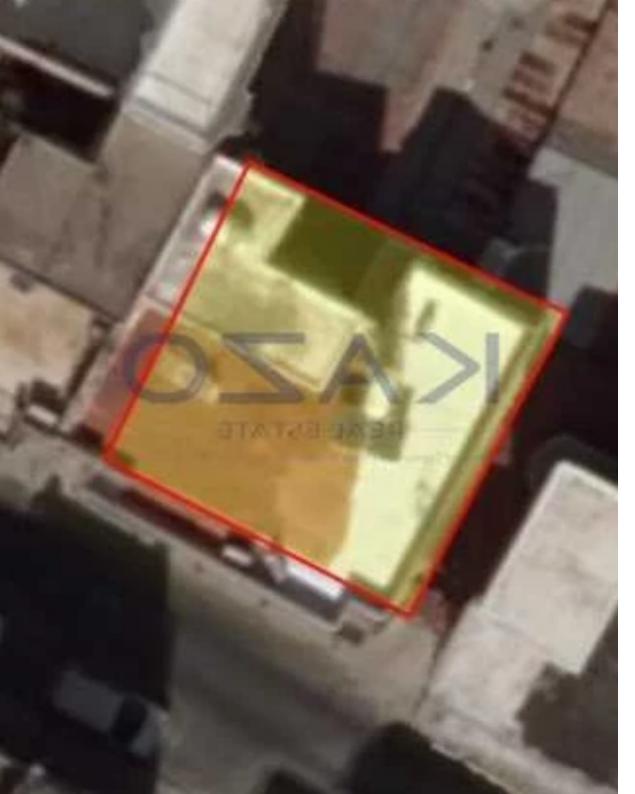

## Commercial building in city center - katholiki

Limassol, Ellados-St-Agora-Katholiki-3041, Cyprus

**Offered at:** € 620,000

**Estate ID:** 89716

**Ref:** ba5566542

Available from: 2024-12-11

"The property sits on 105 square meters of plot area and it is under the building zone of ??7, which holds a 160% of density ratio and 70% of coverage ratio, enabling the development of three floors and a maximum height of 13.5 meters. This building is considered a site value since it was developed in 1970, therefore is it offered for demolition and the new owner can develop residential and commercial units in the heart of Limassol, just 100 meters from Anexartisias Street. It is an ideal investment offer, considering the high rentability in the area, either for commercial or residential units, and the location of the potential development will assure future capital appreciation of ...

## **Estate on map:**