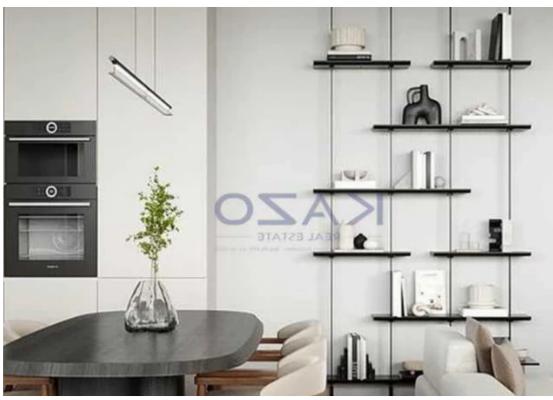

## 2-bedroom apartment f?r s?le

Limassol, Ims-School-Katholiki-3021, Cyprus

**Offered at:** €295,000

**Estate ID:** 89733

**Ref:** ba5566585

Bathrooms: 1

Bedrooms: 2

Parking spaces: Covered cars

Available from: 2024-12-11

Offered at: 295,00

Гуре: **Apartment** 

two comfortable bedrooms and one well-appointed bathroom. The apartment is designed with energy efficiency in mind, boasting an Energy Efficiency rating of A, ensuring lower energy costs and a sustainable lifestyle. Petrou & Equation 2 apartment is lively atmosphere, with easy access to shops, restaurants, and cafes. The neighbourhood provides a perfect blend of urban convenience and local charm, making it an ideal place to call home.