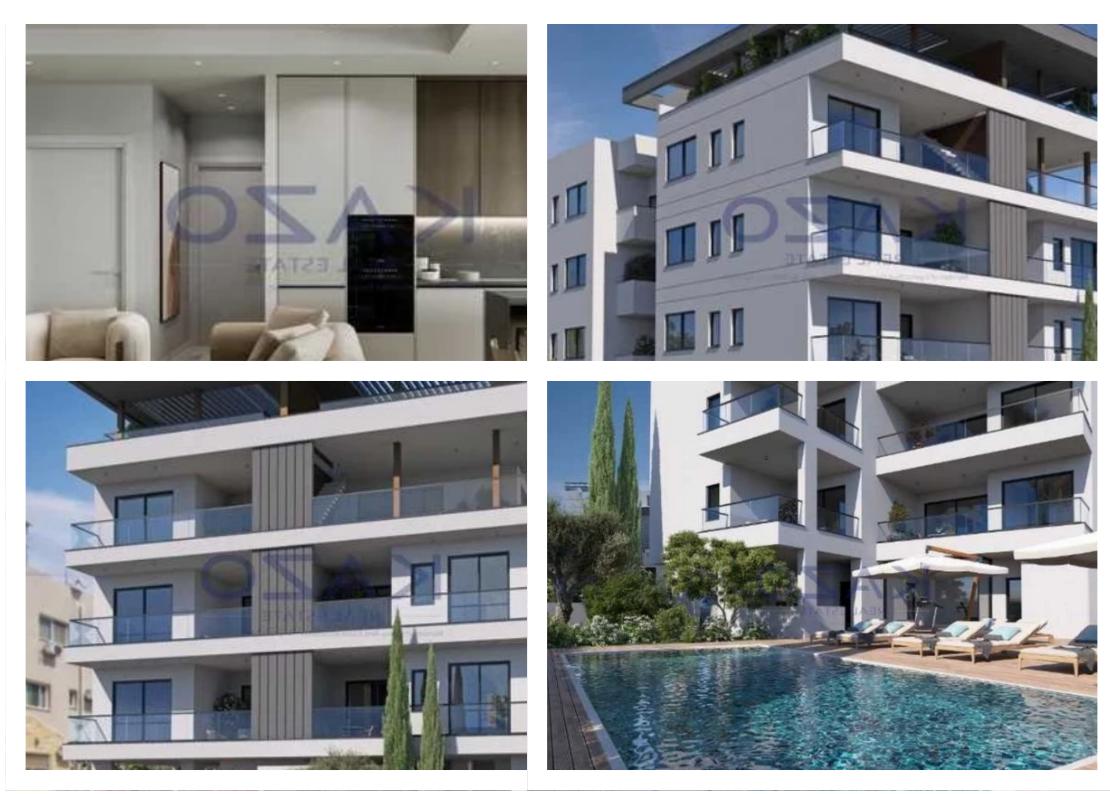

## 1-bedroom apartment f?r s?le

Limassol, Panthea-Grammar-School-Agios-Athanasios-4105, Cyprus

Offered at: €240,000 Estate ID: 89735 Ref: ba5566581

"""""For sale is a modern apartment, located in the vibrant area of Agios Athanasios. Offering a spacious internal area of 50 m<sup>2</sup>, this one-bedroom, one-bathroom unit is designed for contemporary living. Situated on the first floor of a three-story building, residents will enjoy the convenience of an elevator. Agios Athanasios is a sought-after neighbourhood known for its blend of urban amenities and natural beauty. The area offers a variety of shops, cafes, and restaurants, making it an ideal place for residents to enjoy everyday conveniences. Additionally, its proximity to local parks and green spaces enhances the appeal for those seeking a balanced lifestyle. This apartment boasts...