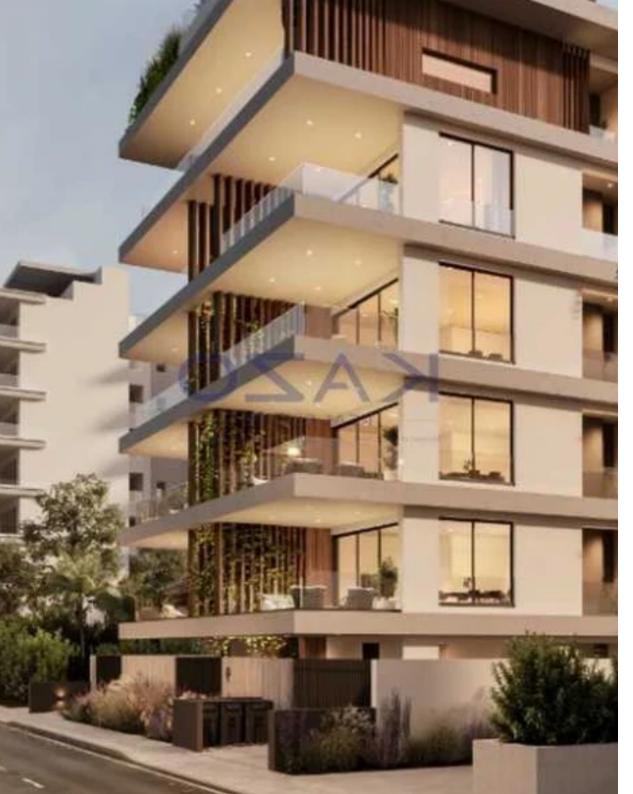

## 2-bedroom apartment f?r s?le

Limassol, Arch-Makariou-lii-Ave-Agia-Zoni-3030 , Cyprus

**Offered at:** € 485,000

**Estate ID:** 89745

**Ref:** ba5566541

Bathrooms: 1

Bedrooms: 2

Parking spaces: Covered cars

Available from: 2024-12-11

Offered at: 485,00

ype: **Apartment** 

"""Located in the most central area of Limassol, at Agia Zoni, we are delighted to promote this astonishing residential development. ] The development consists of a total of 8 apartments and we are offering the apartments on the second floor, at an incredible price. The two-bedroom apartment consists of an internal covered area of 83 square meters and an additional 25 square meters of covered balcony area. It includes also a private covered parking space and a storage unit and the building offers an A category of energy efficiency. The area of Agia Zoni offers all types of services and amenities that a household unit requires, such as supermarkets, cafes, restaurants, government serv...