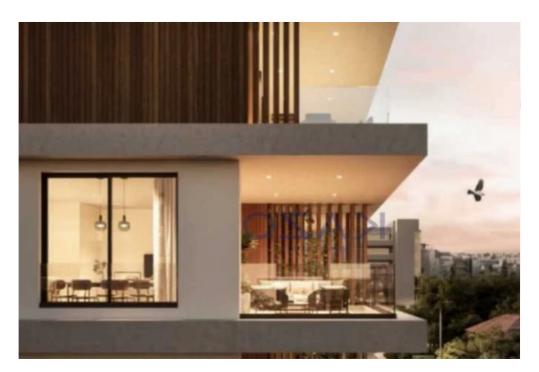

## 2-bedroom apartment f?r s?le

Limassol, Arch-Makariou-lii-Ave-Agia-Zoni-3030 , Cyprus

**Offered at:** € 485,000

**Estate ID:** 89745

**Ref:** ba5566541

Bathrooms: 1

Bedrooms: 2

Parking spaces: Covered cars

Available from: 2024-12-11

Offered at: 485,00

ype: **Apartment** 

"""Located in the most central area of Limassol, at Agia Zoni, we are delighted to promote this astonishing residential development. ] The development consists of a total of 8 apartments and we are offering the apartments on the second floor, at an incredible price. The two-bedroom apartment consists of an internal covered area of 83 square meters and an additional 25 square meters of covered balcony area. It includes also a private covered parking space and a storage unit and the building offers an A category of energy efficiency. The area of Agia Zoni offers all types of services and amenities that a household unit requires, such as supermarkets, cafes, restaurants, government serv...