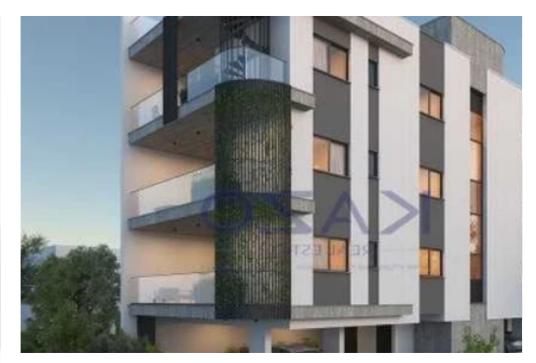

## 2-bedroom apartment f?r s?le

Limassol, Era-Apollon-Petros-And-Pavlos-3075 , Cyprus

**Offered at:** € 365,000

**Estate ID:** 89747

**Ref:** ba5566536

Bathrooms: 1

Bedrooms: 2

Parking spaces: Covered cars

Available from: 2024-12-11

Offered at: 365,00

Гуре: **Apartment** 

""""Amazing two-bedroom apartments are available for sale in the Petrou and Pavlou area, in the heart of the city center. The two-bedroom apartment is estimated to be ready in June 2025, will be based on the first floor, and will cover a total area of 96 square meters. More specifically, the flat will consist of a large open-plan dining, kitchen, and living room area, a guest toilet, two bedrooms, a toilet room with a shower, and a cozy covered balcony. In addition, the property will come with double-glazed windows, a solar water panel system, a private storage room, a parking spot on the ground level of the building, and a photovoltaic system (in common areas) resulting in the A-level ene...