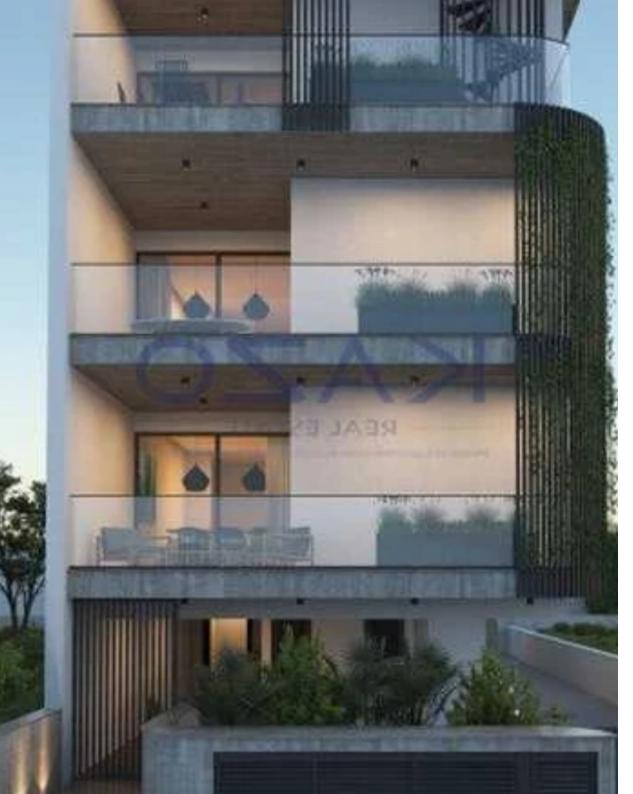

## 2-bedroom apartment f?r s?le

Limassol, Era-Apollon-Petros-And-Pavlos-3075 , Cyprus

**Offered at:** € 365,000

**Estate ID:** 89747

**Ref:** ba5566536

Bathrooms: 1

Bedrooms: 2

Parking spaces: Covered cars

Available from: 2024-12-11

Offered at: 365,00

Гуре: **Apartment** 

""""Amazing two-bedroom apartments are available for sale in the Petrou and Pavlou area, in the heart of the city center. The two-bedroom apartment is estimated to be ready in June 2025, will be based on the first floor, and will cover a total area of 96 square meters. More specifically, the flat will consist of a large open-plan dining, kitchen, and living room area, a guest toilet, two bedrooms, a toilet room with a shower, and a cozy covered balcony. In addition, the property will come with double-glazed windows, a solar water panel system, a private storage room, a parking spot on the ground level of the building, and a photovoltaic system (in common areas) resulting in the A-level ene...