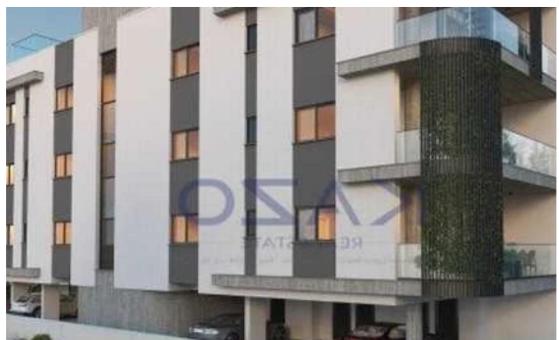

## 2-bedroom apartment f?r s?le

Limassol, Era-Apollon-Petros-And-Pavlos-3075 , Cyprus

**Offered at:** € 365,000

**Estate ID:** 89747

**Ref:** ba5566536

Bathrooms: 1

Bedrooms: 2

Parking spaces: Covered cars

Available from: 2024-12-11

Offered at: 365,00

Гуре: **Apartment** 

""""Amazing two-bedroom apartments are available for sale in the Petrou and Pavlou area, in the heart of the city center. The two-bedroom apartment is estimated to be ready in June 2025, will be based on the first floor, and will cover a total area of 96 square meters. More specifically, the flat will consist of a large open-plan dining, kitchen, and living room area, a guest toilet, two bedrooms, a toilet room with a shower, and a cozy covered balcony. In addition, the property will come with double-glazed windows, a solar water panel system, a private storage room, a parking spot on the ground level of the building, and a photovoltaic system (in common areas) resulting in the A-level ene...