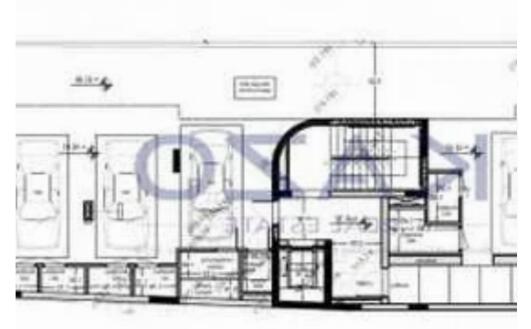

Available from: 2024-12-11

Offered at: 365,00

Гуре: **Apartment** 

""""Amazing two-bedroom apartments are available for sale in the Petrou and Pavlou area, in the heart of the city center. The two-bedroom apartment is estimated to be ready in June 2025, will be based on the first floor, and will cover a total area of 96 square meters. More specifically, the flat will consist of a large open-plan dining, kitchen, and living room area, a guest toilet, two bedrooms, a toilet room with a shower, and a cozy covered balcony. In addition, the property will come with double-glazed windows, a solar water panel system, a private storage room, a parking spot on the ground level of the building, and a photovoltaic system (in common areas) resulting in the A-level ene...