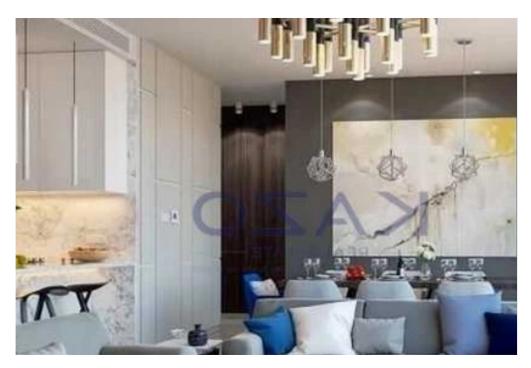

## 2-bedroom apartment f?r s?le

Limassol, Old-Bridge-And-Royal-Gardens-Potamos-Germasogeias-4041, Cyprus

**Offered at:** €850,000

**Estate ID:** 89754

**Ref:** ba5566573

Bathrooms: 1

Bedrooms: 2

Parking spaces: Covered cars

Available from: 2024-12-11

Offered at: 850,00

Type: **Apartment** 

""""For sale is a charming 2-bedroom apartment located in the lively Germasoyeia Tourist Area. This resale property offers a spacious of 127 m2 in total (including verandas and common spaces), ideal for both comfortable living and entertaining. Situated on the second floor of a four-story building with an elevator, this apartment provides easy access and a nice view of the surroundings. Germasoyeia Tourist Area is known for its vibrant atmosphere, combining beautiful beaches with a range of dining and shopping options. The apartment is just a short walk away from local amenities, making it convenient for everyday needs. Enjoy the benefit of a communal swimming pool, perfect for relaxing on w...