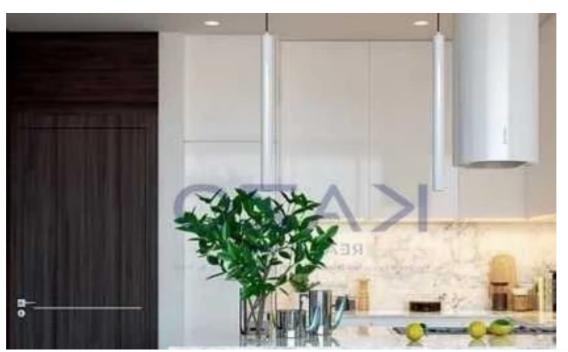

## 2-bedroom apartment f?r s?le

Limassol, Old-Bridge-And-Royal-Gardens-Potamos-Germasogeias-4041, Cyprus

**Offered at:** €850,000

**Estate ID:** 89754

**Ref:** ba5566573

Bathrooms: 1

Bedrooms: 2

Parking spaces: Covered cars

Available from: 2024-12-11

Offered at: 850,00

Type: **Apartment** 

""""For sale is a charming 2-bedroom apartment located in the lively Germasoyeia Tourist Area. This resale property offers a spacious of 127 m2 in total (including verandas and common spaces), ideal for both comfortable living and entertaining. Situated on the second floor of a four-story building with an elevator, this apartment provides easy access and a nice view of the surroundings. Germasoyeia Tourist Area is known for its vibrant atmosphere, combining beautiful beaches with a range of dining and shopping options. The apartment is just a short walk away from local amenities, making it convenient for everyday needs. Enjoy the benefit of a communal swimming pool, perfect for relaxing on w...