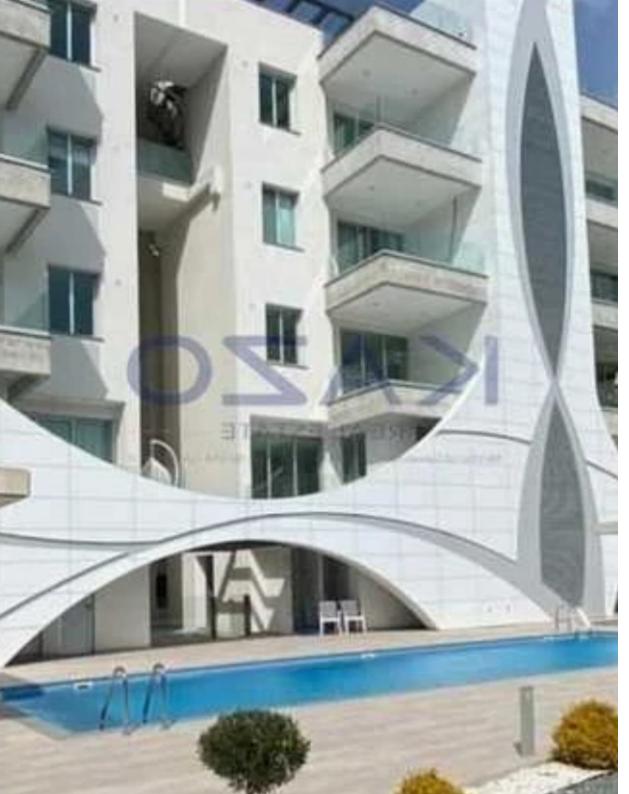

## 2-bedroom apartment f?r s?le

Limassol, Old-Bridge-And-Royal-Gardens-Potamos-Germasogeias-4041, Cyprus

**Offered at:** €850,000

**Estate ID:** 89754

**Ref:** ba5566573

Bathrooms: 1

Bedrooms: 2

Parking spaces: Covered cars

Available from: 2024-12-11

Offered at: 850,00

Type: **Apartment** 

""""For sale is a charming 2-bedroom apartment located in the lively Germasoyeia Tourist Area. This resale property offers a spacious of 127 m2 in total (including verandas and common spaces), ideal for both comfortable living and entertaining. Situated on the second floor of a four-story building with an elevator, this apartment provides easy access and a nice view of the surroundings. Germasoyeia Tourist Area is known for its vibrant atmosphere, combining beautiful beaches with a range of dining and shopping options. The apartment is just a short walk away from local amenities, making it convenient for everyday needs. Enjoy the benefit of a communal swimming pool, perfect for relaxing on w...