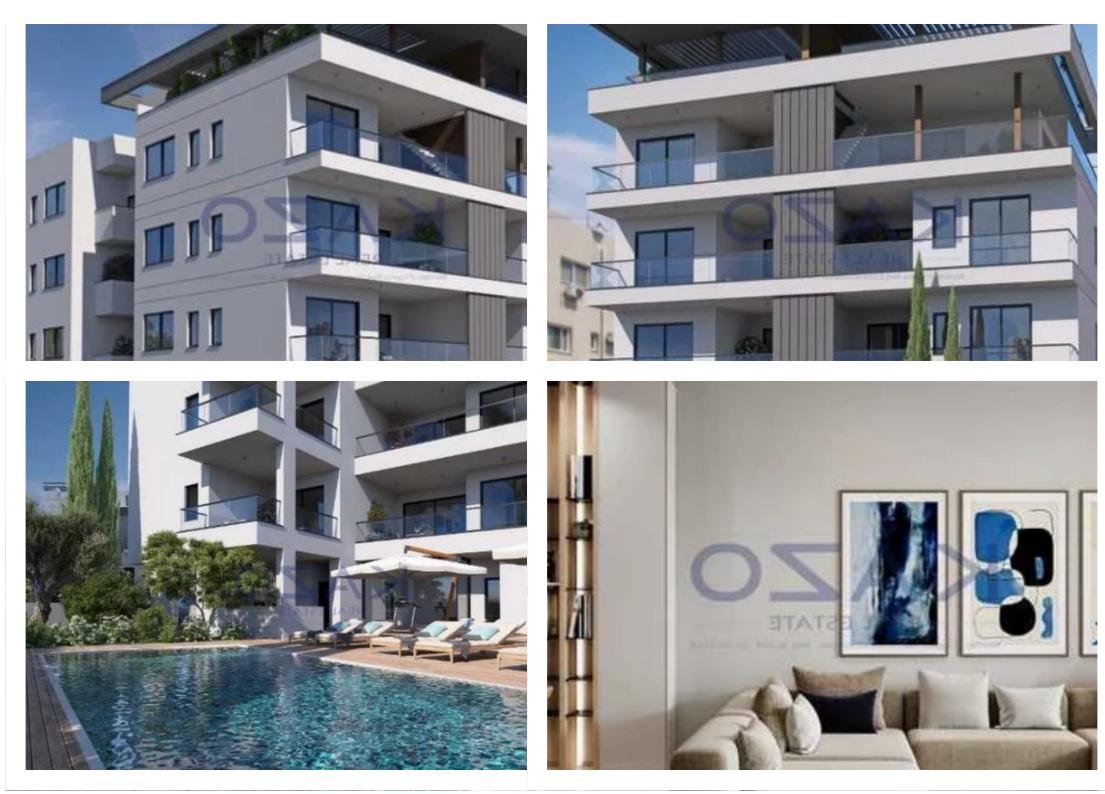

## 2-bedroom apartment f?r s?le

Limassol, Panthea-Grammar-School-Agios-Athanasios-4105, Cyprus

Offered at: €550,000 Estate ID: 89762 Ref: ba5566578

"""""For sale: A modern apartment under construction in the vibrant area of Agios Athanasios. This spacious unit covers 81 m<sup>2</sup>, featuring two comfortable bedrooms and two bathrooms. Located on the second floor of a three-story building with an elevator, this apartment combines convenience with style. Agios Athanasios is known for its beautiful neighborhoods and excellent amenities. Residents can enjoy nearby parks, shopping centers, and a variety of dining options. The area is well-connected, making it easy to access other parts of the city while still providing a calm and friendly atmosphere. This apartment boasts an energy efficiency rating of A, ensuring that you benefit from lowe...