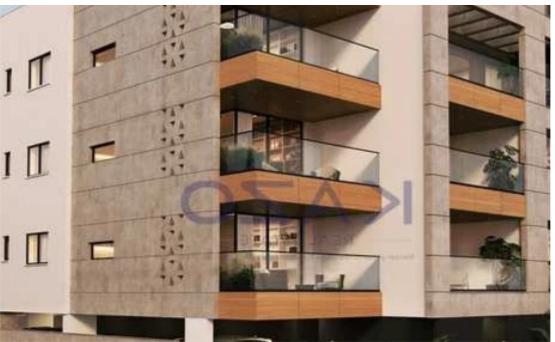

## 1-bedroom apartment f?r s?le

Limassol, Spyrou-Kyprianou-Ave-Kapsalos-3083, Cyprus

**Offered at:** € 265,000

**Estate ID:** 89763

**Ref:** ba5555308

Bathrooms: 1

Bedrooms: 1

Parking spaces: Covered cars

Available from: 2024-12-11

Offered at: 265,000

Гуре: **Apartment** 

""""Discover a lovely three bedroom flat, available for sale in Kapsalos area. The property covers 95 sqm internal area with 39 sqm covered veranda and consists of a large living room, an open plan kitchen, three bedrooms, an en-suite shower, the main shower room and a guest lavatory. It is situated on the third floor of a three-story building and comes with one covered parking space and a storage unit.""""...