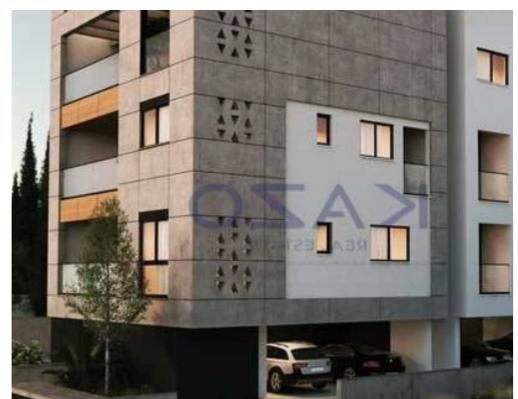

## 1-bedroom apartment f?r s?le

Limassol, Spyrou-Kyprianou-Ave-Kapsalos-3083, Cyprus

**Offered at:** € 265,000

**Estate ID:** 89763

**Ref:** ba5555308

Bathrooms: 1

Bedrooms: 1

Parking spaces: Covered cars

Available from: 2024-12-11

Offered at: 265,000

Гуре: **Apartment** 

""""Discover a lovely three bedroom flat, available for sale in Kapsalos area. The property covers 95 sqm internal area with 39 sqm covered veranda and consists of a large living room, an open plan kitchen, three bedrooms, an en-suite shower, the main shower room and a guest lavatory. It is situated on the third floor of a three-story building and comes with one covered parking space and a storage unit.""""...