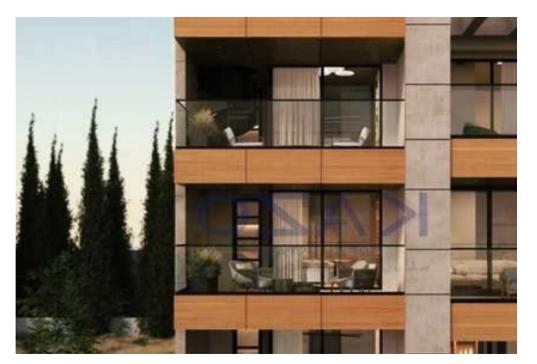

## 1-bedroom apartment f?r s?le

Limassol, Spyrou-Kyprianou-Ave-Kapsalos-3083, Cyprus

**Offered at:** € 265,000

**Estate ID:** 89763

**Ref:** ba5555308

Bathrooms: 1

Bedrooms: 1

Parking spaces: Covered cars

Available from: 2024-12-11

Offered at: 265,000

Гуре: **Apartment** 

""""Discover a lovely three bedroom flat, available for sale in Kapsalos area. The property covers 95 sqm internal area with 39 sqm covered veranda and consists of a large living room, an open plan kitchen, three bedrooms, an en-suite shower, the main shower room and a guest lavatory. It is situated on the third floor of a three-story building and comes with one covered parking space and a storage unit.""""...