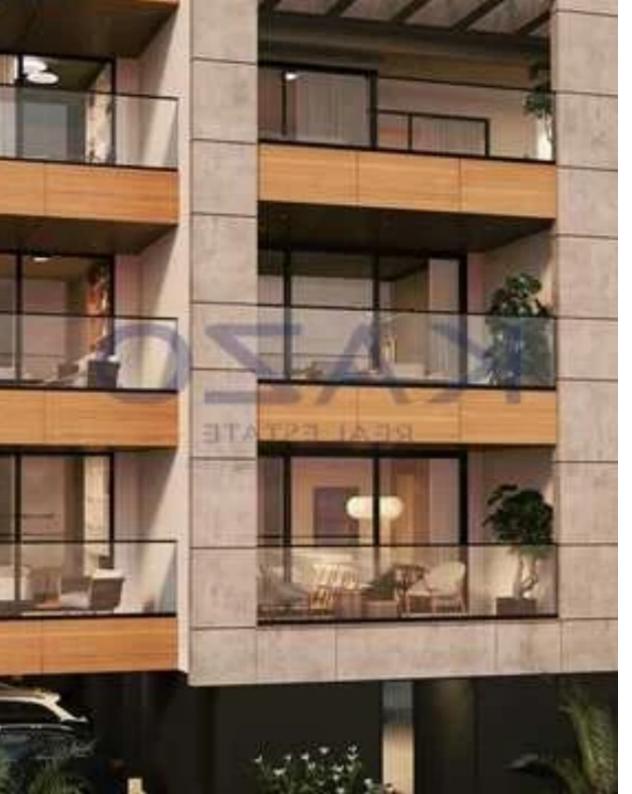

## 1-bedroom apartment f?r s?le

Limassol, Spyrou-Kyprianou-Ave-Kapsalos-3083, Cyprus

**Offered at:** € 265,000

**Estate ID:** 89763

**Ref:** ba5555308

Bathrooms: 1

Bedrooms: 1

Parking spaces: Covered cars

Available from: 2024-12-11

Offered at: 265,000

Гуре: **Apartment** 

""""Discover a lovely three bedroom flat, available for sale in Kapsalos area. The property covers 95 sqm internal area with 39 sqm covered veranda and consists of a large living room, an open plan kitchen, three bedrooms, an en-suite shower, the main shower room and a guest lavatory. It is situated on the third floor of a three-story building and comes with one covered parking space and a storage unit.""""...