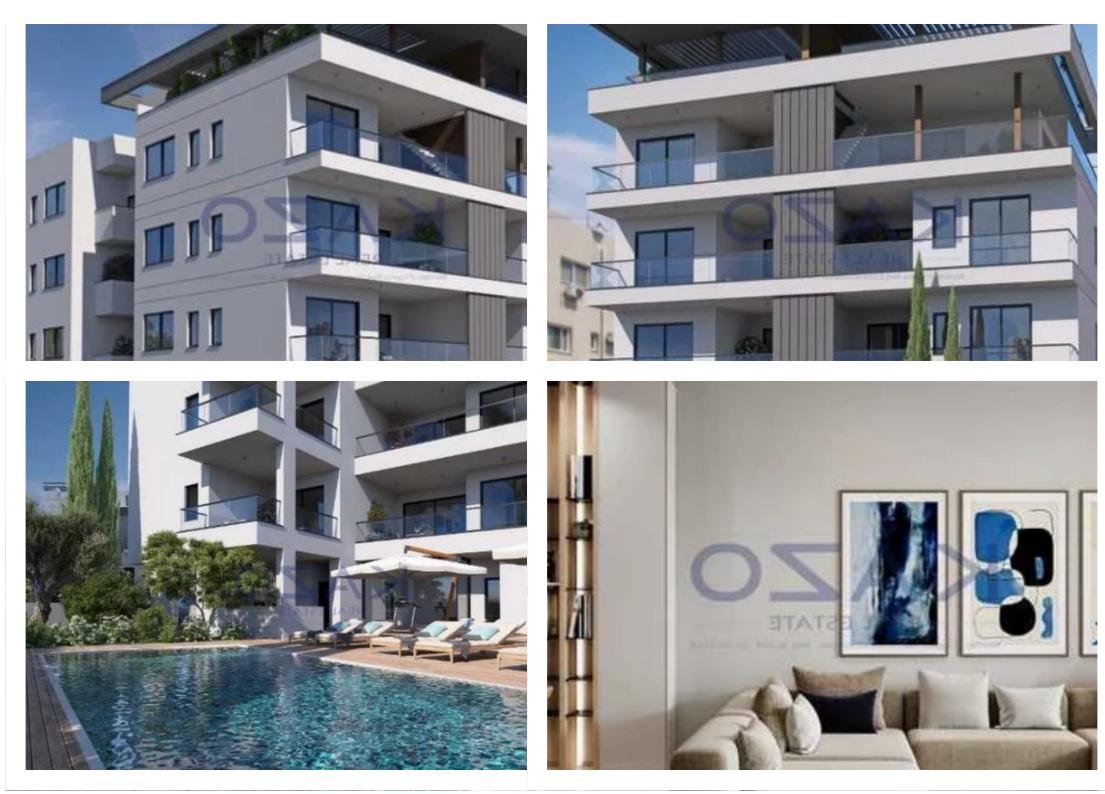

## 2-bedroom apartment f?r s?le

Limassol, Panthea-Grammar-School-Agios-Athanasios-4105, Cyprus

Offered at: €355,000 Estate ID: 89766 Ref: ba5566577

""""""""Welcome to your future home! This stunning apartment, offers an internal space of 77 m<sup>2</sup>. Located on the first floor of a stylish three-story building with an elevator, it features 2 spacious bedrooms and 2 modern bathrooms, ideal for comfortable living. Agios Athanasios is a thriving area known for its peaceful atmosphere and community spirit. With plenty of local amenities, you will find shops, cafes, and schools nearby, making everyday life convenient. Furthermore, the picturesque surroundings provide beautiful views and a sense of tranquillity, perfect for relaxing after a busy day. This energy-efficient apartment is designed for modern living, with an impressive energy effi...