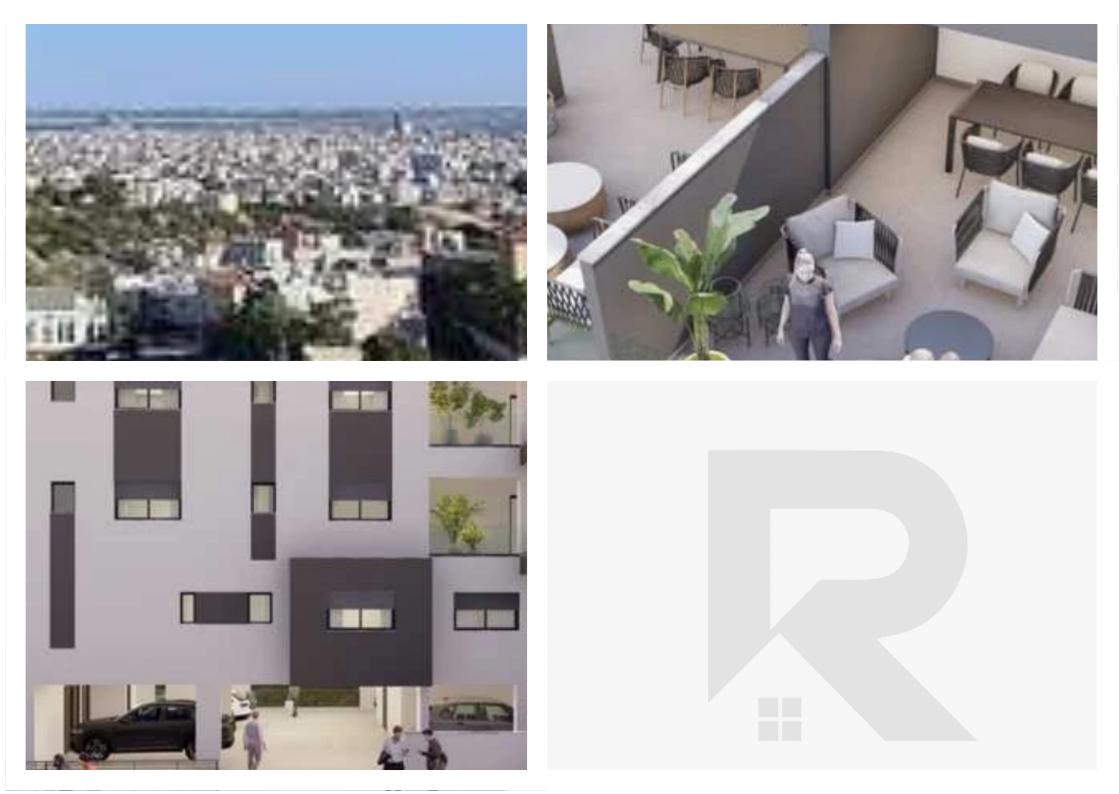

## 2-bedroom apartment f?r s?le

Limassol, Panthea-Grammar-School-Agios-Athanasios-4105, Cyprus

Offered at: €370,000 Estate ID: 89773 Ref: ba5264465

""""FOR SALE LUXURY TWO BEDROOM APARTMENTS IN MESA GEITONIA WITH PANORAMIC SEA VIEW! Furthermore, please bear in mind that our Projects have quite high specifications. Some of our specifications are: 1) underfloor heating (full installation) 2) Conceal Air-condition in the living room (Full installation) 3) Split unit Air-conditions in all other areas (Full installation) 4) False ceilings in the living room with hidden lights. 5) Hot Water circulation system. 6) Close Circuit TV with one week digital recording. 7) Electrical rolling shutters in the Bedrooms. If you require any other information please don't hesitate to contact us. For more information contact Man...