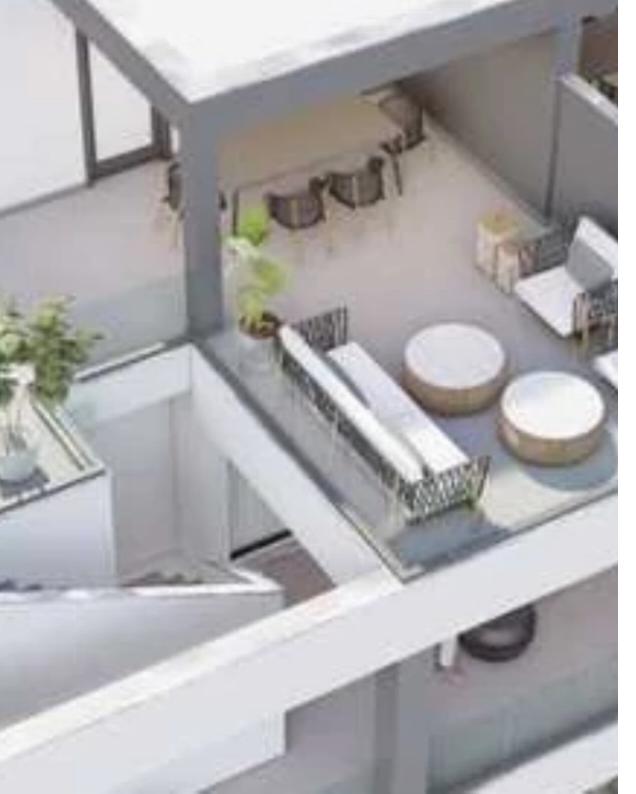

## 2-bedroom apartment f?r s?le

Limassol, Panthea-Grammar-School-Agios-Athanasios-4105, Cyprus

Offered at: €370,000 Estate ID: 89773 Ref: ba5264465

""""FOR SALE LUXURY TWO BEDROOM APARTMENTS IN MESA GEITONIA WITH PANORAMIC SEA VIEW! Furthermore, please bear in mind that our Projects have quite high specifications. Some of our specifications are: 1) underfloor heating (full installation) 2) Conceal Air-condition in the living room (Full installation) 3) Split unit Air-conditions in all other areas (Full installation) 4) False ceilings in the living room with hidden lights. 5) Hot Water circulation system. 6) Close Circuit TV with one week digital recording. 7) Electrical rolling shutters in the Bedrooms. If you require any other information please don't hesitate to contact us. For more information contact Man...