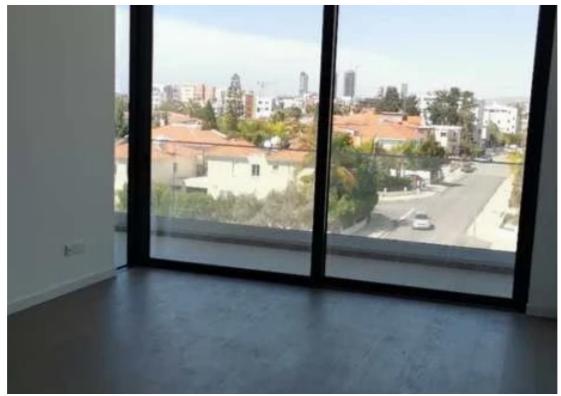

Available from: 2024-12-11

Offered at: 410,000

ype: **Apartment** 

"""""The property is a one bedroom apartment located in Linopetra, Limassol. The apartment has a covered area of 50 sqm and 14 sqm covered verandas located on the 1st floor of a four storey building. It consists of kitchen, living/dining room, bathroom, storage room and a covered private parking space. Very close to all amenities and to the beach.""""""...