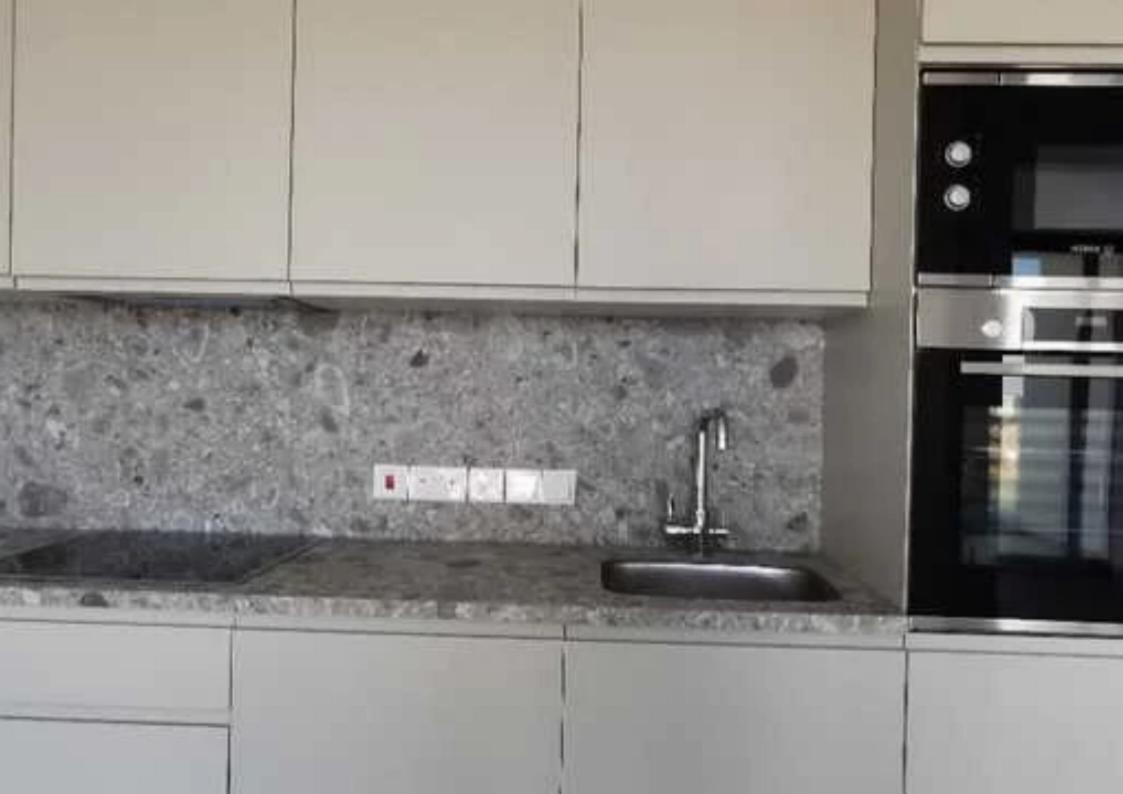

Available from: 2024-12-11

Offered at: 410,000

ype: **Apartment** 

"""""The property is a one bedroom apartment located in Linopetra, Limassol. The apartment has a covered area of 50 sqm and 14 sqm covered verandas located on the 1st floor of a four storey building. It consists of kitchen, living/dining room, bathroom, storage room and a covered private parking space. Very close to all amenities and to the beach.""""""...