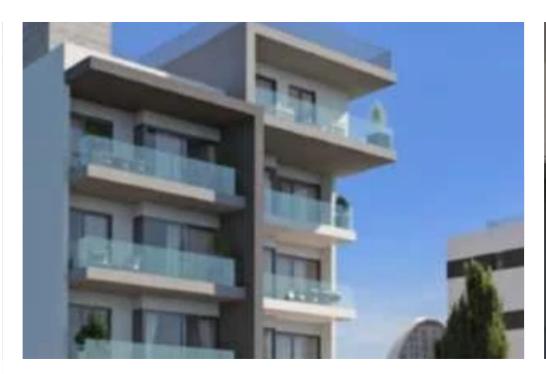

Available from: 2024-12-11

Offered at: 410,000

ype: **Apartment** 

"""""The property is a one bedroom apartment located in Linopetra, Limassol. The apartment has a covered area of 50 sqm and 14 sqm covered verandas located on the 1st floor of a four storey building. It consists of kitchen, living/dining room, bathroom, storage room and a covered private parking space. Very close to all amenities and to the beach.""""""...