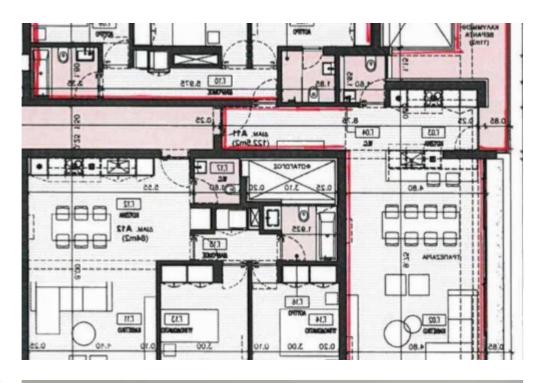

## 3-bedroom penthouse f?r s?le

Limassol, Super-Home-Center-Timou-Prodromou-Mesa-Geitonia-4004, Cyprus

**Offered at:** €795,000

**Estate ID:** 89822

**Ref:** ba5566397











Bathrooms: 2



Bedrooms: 3



Parking spaces: Covered cars



Available from: 2024-12-11



Offered at: 795,000



ype: **Penthouse** 

"""""""""""""""""""""""""""""""""""""""""""""""""""""""""""""""""""""""""""""""""""""""""""""""""""""""""""""""""""""""""""""""""""""""""""""""""""""""""""""""""""""""""""""""""""""""""""""""""""""""""""""""""""""""""""""""""""""""""""""""""""""""""""""""""""""""""""""""""""""""""""""""""""""""""""""""""""""""""""""""""""""""""""""""""""""

## **Estate on map:**