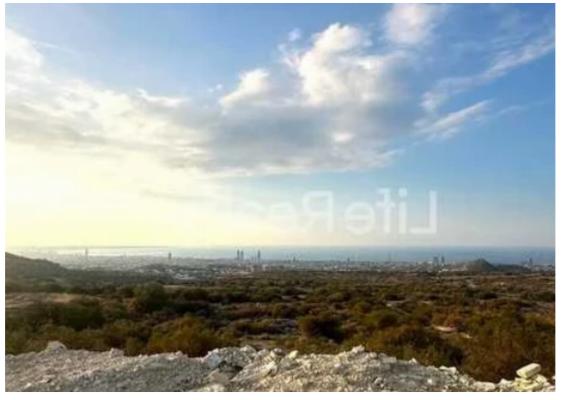

## Agricultural land 25084 m<sup>2</sup>

Limassol, Golden-Oak-And-Foleys-School-Agios-Athanasios-4108, Cyprus

Offered at: €2,800,000 Estate ID: 89831 Ref: ba5565857

"We present to you this expansive agricultural field. Ideally located in the highly desirable area of Agios Athanasios, offering an excellent investment opportunity. Located just 20-minute drive from Limassol city center. Located about 30 meters south of a registered dirt road According to the local town plan of Limassol, this agricultural field is located in a special development zone (??4) with a total amount of 25.084 m2. In addition, investors can take advantage of various financing programs offered by the European Union, adding significant value to this already valuable sector. This agricultural field presents a plethora of possibilities for exploration and development by an inve...