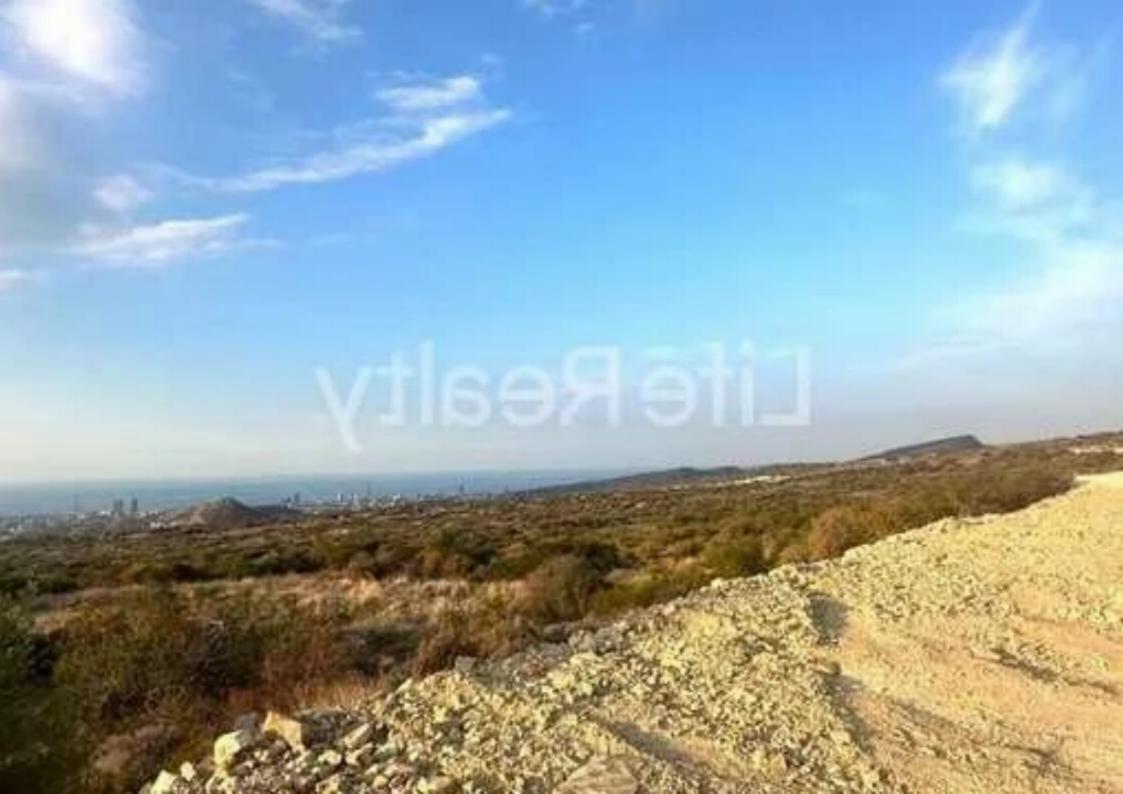

## Agricultural land 25084 m<sup>2</sup>

Limassol, Golden-Oak-And-Foleys-School-Agios-Athanasios-4108, Cyprus

Offered at: €2,800,000 Estate ID: 89831 Ref: ba5565857

"We present to you this expansive agricultural field. Ideally located in the highly desirable area of Agios Athanasios, offering an excellent investment opportunity. Located just 20-minute drive from Limassol city center. Located about 30 meters south of a registered dirt road According to the local town plan of Limassol, this agricultural field is located in a special development zone (??4) with a total amount of 25.084 m2. In addition, investors can take advantage of various financing programs offered by the European Union, adding significant value to this already valuable sector. This agricultural field presents a plethora of possibilities for exploration and development by an inve...