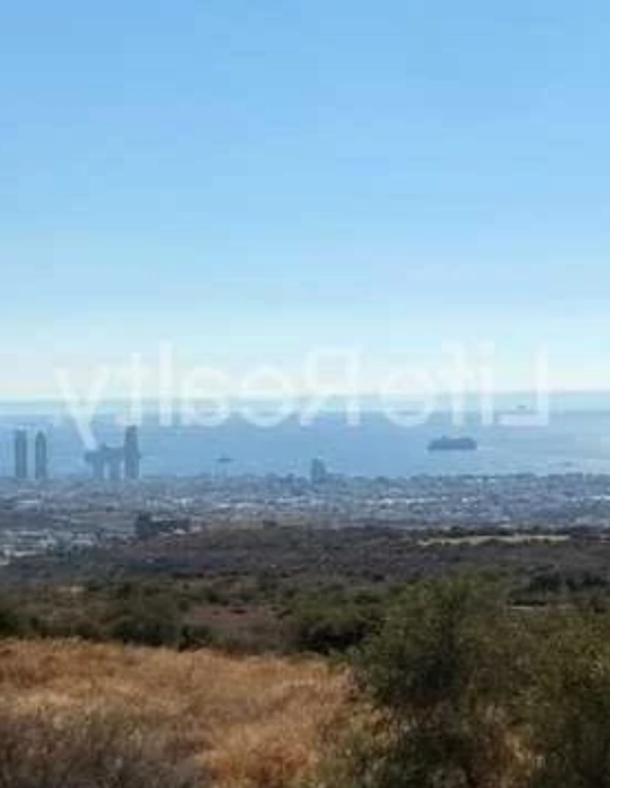

## Agricultural land 25084 m<sup>2</sup>

Limassol, Golden-Oak-And-Foleys-School-Agios-Athanasios-4108, Cyprus

Offered at: €2,800,000 Estate ID: 89831 Ref: ba5565857

"We present to you this expansive agricultural field. Ideally located in the highly desirable area of Agios Athanasios, offering an excellent investment opportunity. Located just 20-minute drive from Limassol city center. Located about 30 meters south of a registered dirt road According to the local town plan of Limassol, this agricultural field is located in a special development zone (??4) with a total amount of 25.084 m2. In addition, investors can take advantage of various financing programs offered by the European Union, adding significant value to this already valuable sector. This agricultural field presents a plethora of possibilities for exploration and development by an inve...