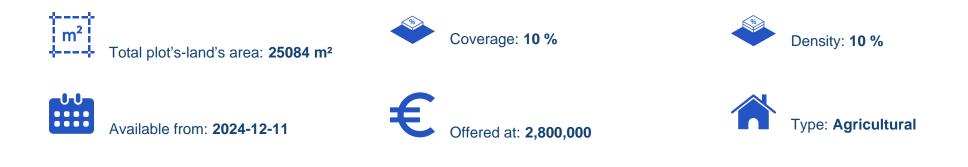

## Agricultural land 25084 m<sup>2</sup>

Limassol, Golden-Oak-And-Foleys-School-Agios-Athanasios-4108, Cyprus

Offered at: €2,800,000 Estate ID: 89831 Ref: ba5565857

"We present to you this expansive agricultural field. Ideally located in the highly desirable area of Agios Athanasios, offering an excellent investment opportunity. Located just 20-minute drive from Limassol city center. Located about 30 meters south of a registered dirt road According to the local town plan of Limassol, this agricultural field is located in a special development zone (??4) with a total amount of 25.084 m2. In addition, investors can take advantage of various financing programs offered by the European Union, adding significant value to this already valuable sector. This agricultural field presents a plethora of possibilities for exploration and development by an inve...