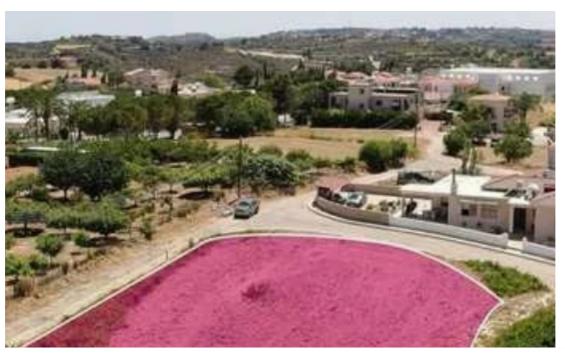

Type: Residentia

"""The property is a residential plot, extending to about 1,180 sqm in total, located in Koili, Paphos. The property is rectangularly shaped with a flat surface. Access to the plot is via a registered road with a total frontage of approx. 76m. The asset is located approximately 800m from Koili community centre and approximately 2.5km from B7 motorway. The property falls within Zone H2, with a building coefficient of 90%, coverage of 50%, and permission for 2 floors 8.3m of construction."""...