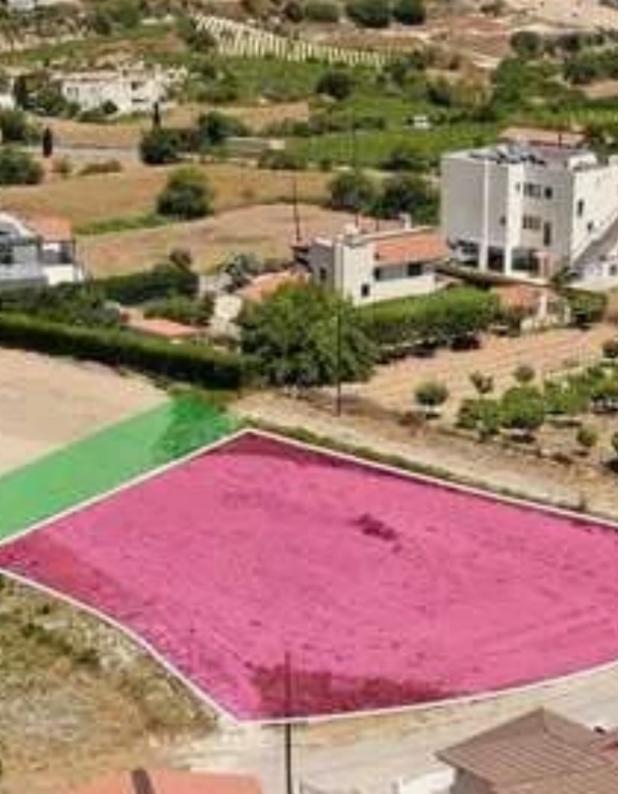

Type: Residentia

"""The property is a residential plot, extending to about 1,180 sqm in total, located in Koili, Paphos. The property is rectangularly shaped with a flat surface. Access to the plot is via a registered road with a total frontage of approx. 76m. The asset is located approximately 800m from Koili community centre and approximately 2.5km from B7 motorway. The property falls within Zone H2, with a building coefficient of 90%, coverage of 50%, and permission for 2 floors 8.3m of construction."""...