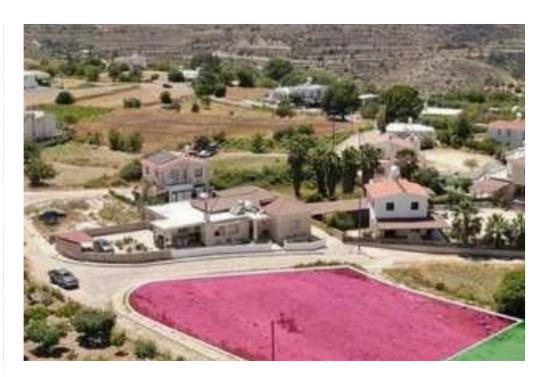

Type: Residentia

"""The property is a residential plot, extending to about 1,180 sqm in total, located in Koili, Paphos. The property is rectangularly shaped with a flat surface. Access to the plot is via a registered road with a total frontage of approx. 76m. The asset is located approximately 800m from Koili community centre and approximately 2.5km from B7 motorway. The property falls within Zone H2, with a building coefficient of 90%, coverage of 50%, and permission for 2 floors 8.3m of construction."""...