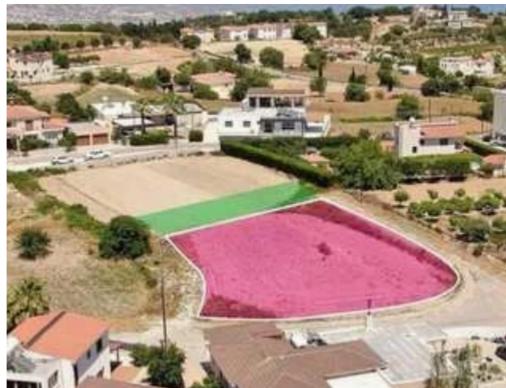

Type: Residentia

"""The property is a residential plot, extending to about 1,180 sqm in total, located in Koili, Paphos. The property is rectangularly shaped with a flat surface. Access to the plot is via a registered road with a total frontage of approx. 76m. The asset is located approximately 800m from Koili community centre and approximately 2.5km from B7 motorway. The property falls within Zone H2, with a building coefficient of 90%, coverage of 50%, and permission for 2 floors 8.3m of construction."""...