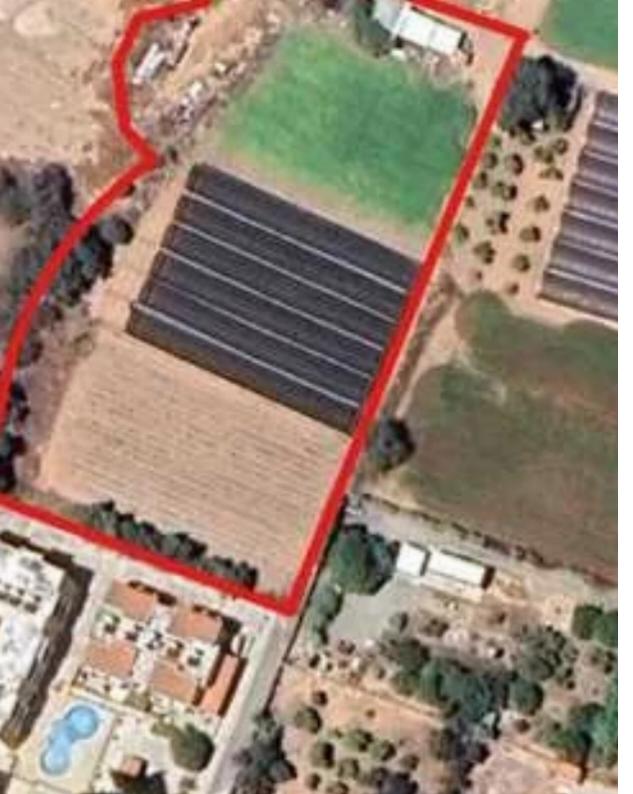

## Residential land 5396 m<sup>2</sup>

Paphos, City-Center-Paphos-Agios-Theodoros-8010 , Cyprus

**Offered at:** € 900,000

**Estate ID:** 89836

**Ref:** ba5566121

Total plot's-land's area: **5396** m<sup>2</sup>

Available from: 2024-12-11

Offered at: 900,00

Type: Residentia

"Residential field, extending to about 5,396sqm in total. The property falls within Zone Ka6a, with a building coefficient of 90%, coverage of 50%, and permission for 2 floors (10m) of construction. Access to the field is via a registered road. The wider area offers all necessary public amenities and facilities."...

## **Estate on map:**