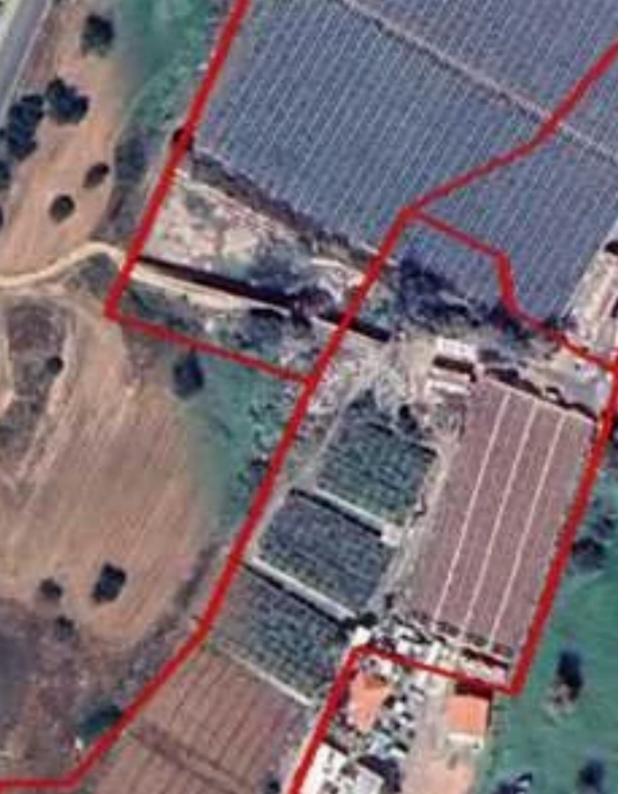

## Residential land 26828 m<sup>2</sup>

Limassol, Pano-Polemidia-4130, Cyprus

**Offered at:** €8,200,000

**Estate ID:** 89838

**Ref:** ba5566120

Total plot's-land's area: 26828 m²

Available from: 2024-12-11

Offered at: 8,200,000

Type: Residentia

"This is a residential Plot in Polemidia, Limassol It consists of three adjacent plots close to all amenities. They have the total area 26828 sqm. They have irregular shape, flat surface, and a frontage with registered road of 115 meters. They fall into the planning zone: Ka7 with building factor: 80%, cover factor: 45%, three floors up to 13.5 meters"...

## **Estate on map:**