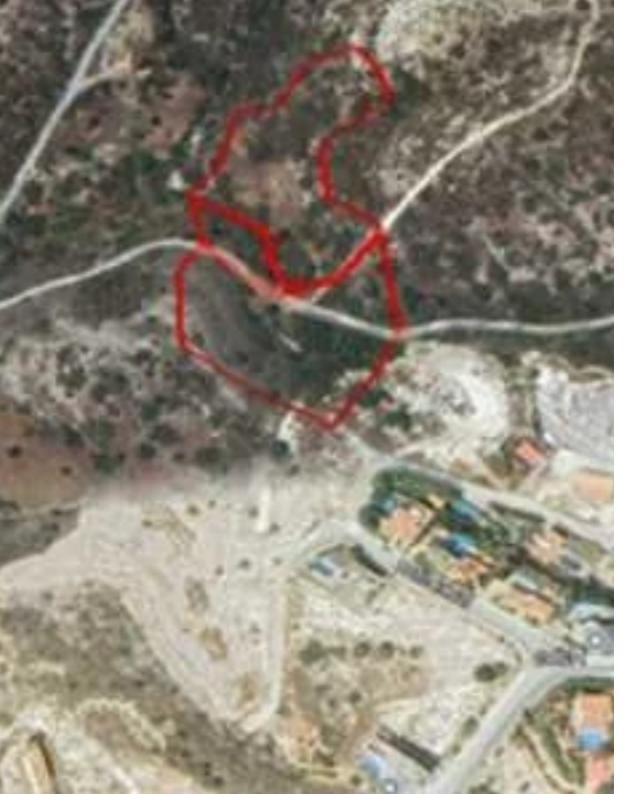

## Residential land 5200 m<sup>2</sup>

Limassol, Agios-Tychon-4521, Cyprus

Offered at: €700,000 Estate ID: 89839 Ref: ba5566139

""The Property is a Four Residential Plots for sale agios Tychonas, Limassol Total of 5200sqm (Approx 1300sqm each). The plots (9, 10, 11, 12) are under division (with all permissions approved ), they are from 1280sqm to 1300sqm each, with 20% building permission, land is spacious and elevated with wonderful hills view, close to the main road and in close proximity to the center of Agios Tychonas community including all amenities and just 6 mins drive to the nearest beach and Amathunta archaeological site. it is located next to newly built villas and luxury mansions. Prefably to be sold all 4 plots together. Plots for sale: 9, 10, 11, 12 Price:175K (excluding VAT) each. ‎""...

## **Estate on map:**