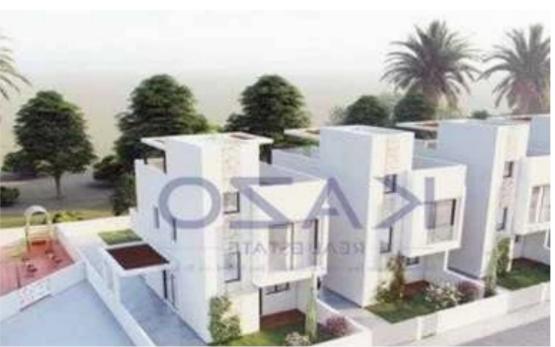

## 4-bedroom detached house f?r s?le

Limassol, Panthea-Grammar-School-Agios-Athanasios-4105, Cyprus

**Offered at:** € 609,700

**Estate ID:** 89945

**Ref:** ba5566851

Bathrooms: 4

Bedrooms: 4

Parking spaces: Covered cars

Available from: 2024-12-11

Offered at: **609,70**0

Type: **PrivateHouse** 

"""Discover the meaning of elegance and glamour, with this astonishing four-bedroom detached house, available for sale in Agios Athanasios. The house covers 153.3 sqm of internal space and 9 sqm of covered verandas and a small roof garden of 32.55sq.m. In more detail, it comprises of a large living room, a kitchen with provision for all essential appliances, four very spacious bedrooms, the main bathroom, an en-suite shower and a guest lavatory on the ground floor. The house comes with one covered parking space and a storage unit. Located in one of the most tranquil areas of Limassol, it offers the opportunity for families to experience a calm lifestyle without compromising the comforts the...