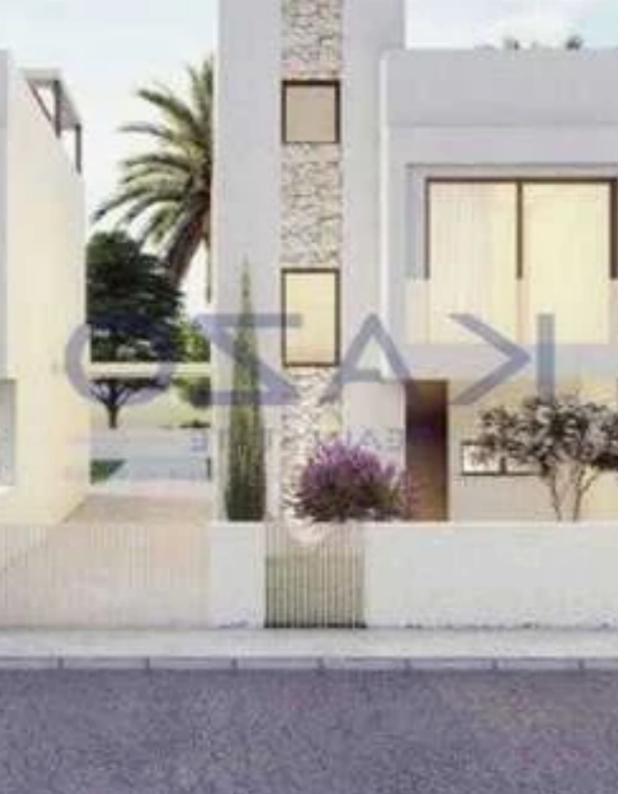

## 4-bedroom detached house f?r s?le

Limassol, Panthea-Grammar-School-Agios-Athanasios-4105, Cyprus

**Offered at:** € 609,700

**Estate ID:** 89945

**Ref:** ba5566851

Bathrooms: 4

Bedrooms: 4

Parking spaces: Covered cars

Available from: 2024-12-11

Offered at: **609,70**0

Type: **PrivateHouse** 

"""Discover the meaning of elegance and glamour, with this astonishing four-bedroom detached house, available for sale in Agios Athanasios. The house covers 153.3 sqm of internal space and 9 sqm of covered verandas and a small roof garden of 32.55sq.m. In more detail, it comprises of a large living room, a kitchen with provision for all essential appliances, four very spacious bedrooms, the main bathroom, an en-suite shower and a guest lavatory on the ground floor. The house comes with one covered parking space and a storage unit. Located in one of the most tranquil areas of Limassol, it offers the opportunity for families to experience a calm lifestyle without compromising the comforts the...