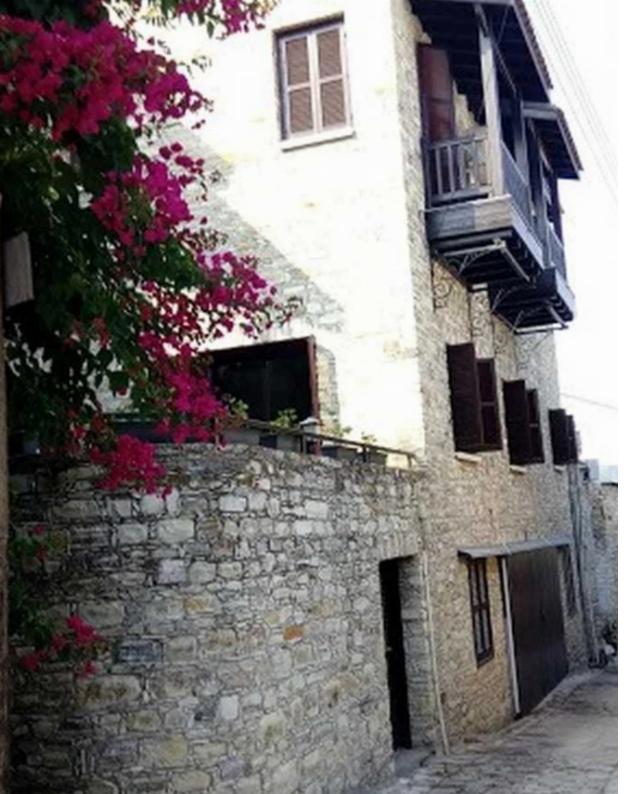

## 3-bedroom semi-detached f?r s?le

Larnaka, Pano-Lefkara-7700 , Cyprus

**Offered at:** € 380,000

**Estate ID:** 89959

**Ref:** ba5565951

Bathrooms: 3

Bedrooms: 3

Parking spaces: Covered cars

Available from: 2024-12-11

Offered at: 380,00

ype: SemidetachedHouse

yard with wood stove, a big open veranda, garage and mashinery room. House has central heatting, air conditioners in all the bedrooms and it is fully furnished.( All the parking around the village is free.) Pano Lefkara is a beautiful and traditional Cypriot village set up in the Troodos Mountains. Is most famous for its silver and lace making, skills which have been practised in the village since Venetian times. You can watch the ladies sitting outside making their Lefkara lace on the cobbled streets of the village. You can also watch the si...