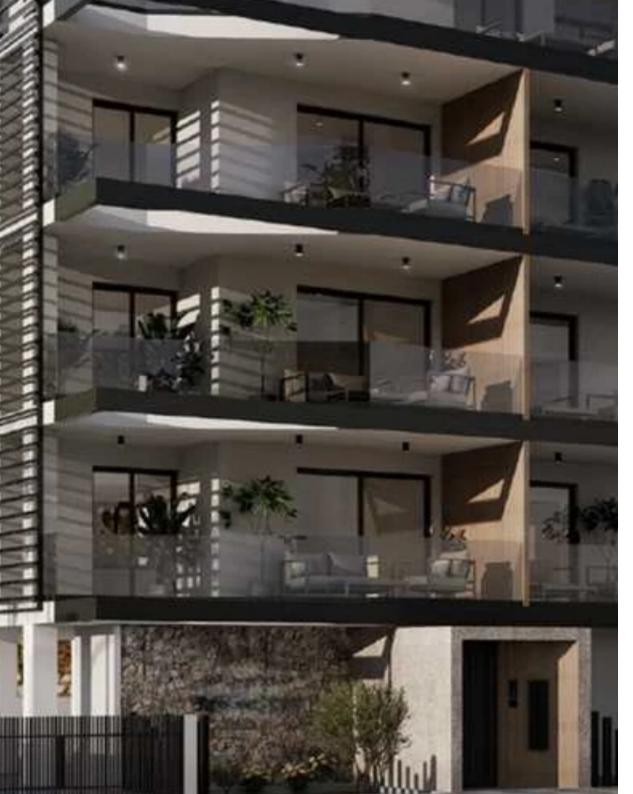

Available from: 2024-12-12

Offered at: 500,00

Type: **Apartment** 

"""15547 Luxury Residence comprises six flats and a penthouse offering a 360-degree view of the city. The project is situated next to Riga Fereou Street, one of Limassol's most prestigious areas, close to all amenities, public parks, and within walking distance of the beach. This project consists of two-bedroom apartments and one three-bedroom penthouse. It is located in the most sought-after and prestigious area of Limassol. The project was constructed using prime, high-quality materials. EXTRA FEATURES Storage Covered parking Internal area: 80.7 m2 Covered veranda: 18,5 m2"""...