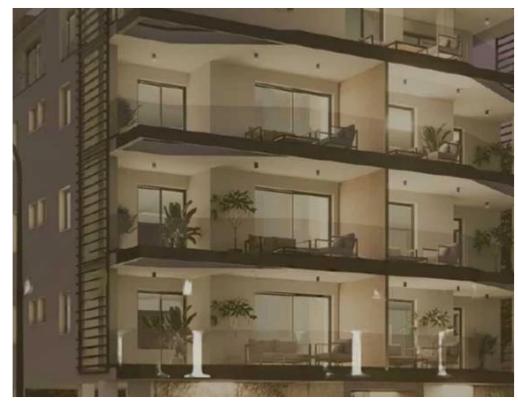

Available from: 2024-12-12

Offered at: 500,00

Type: **Apartment** 

"""15547 Luxury Residence comprises six flats and a penthouse offering a 360-degree view of the city. The project is situated next to Riga Fereou Street, one of Limassol's most prestigious areas, close to all amenities, public parks, and within walking distance of the beach. This project consists of two-bedroom apartments and one three-bedroom penthouse. It is located in the most sought-after and prestigious area of Limassol. The project was constructed using prime, high-quality materials. EXTRA FEATURES Storage Covered parking Internal area: 80.7 m2 Covered veranda: 18,5 m2"""...