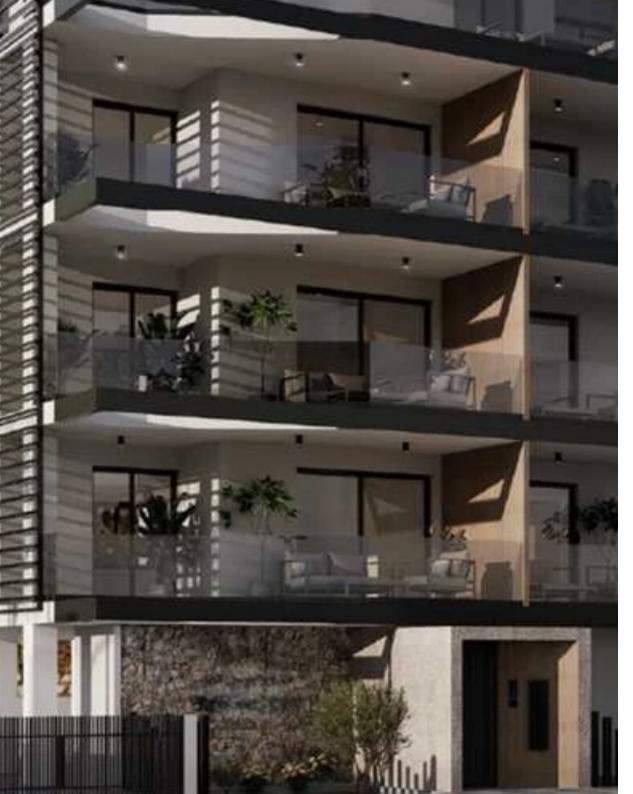

Available from: 2024-12-12

Offered at: 525,000

Гуре: **Apartment** 

"""15547 Luxury Residence comprises six flats and a penthouse offering a 360-degree view of the city. The project is situated next to Riga Fereou Street, one of Limassol's most prestigious areas, close to all amenities, public parks, and within walking distance of the beach. This project consists of two-bedroom apartments and one three-bedroom penthouse. It is located in the most sought-after and prestigious area of Limassol. The project was constructed using prime, high-quality materials. EXTRA FEATURES Storage Covered parking Internal area: 80.7 m2 Covered veranda: 18,5 m2"""...