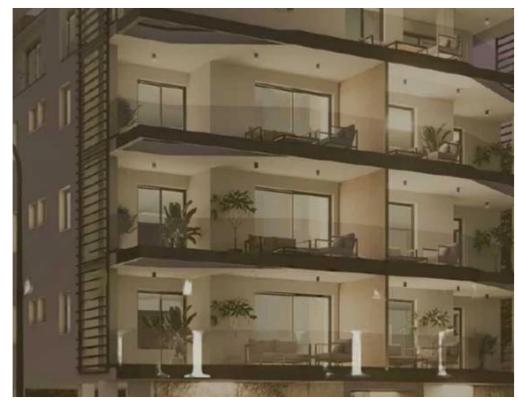

Available from: 2024-12-12

Offered at: 525,000

Гуре: **Apartment** 

"""15547 Luxury Residence comprises six flats and a penthouse offering a 360-degree view of the city. The project is situated next to Riga Fereou Street, one of Limassol's most prestigious areas, close to all amenities, public parks, and within walking distance of the beach. This project consists of two-bedroom apartments and one three-bedroom penthouse. It is located in the most sought-after and prestigious area of Limassol. The project was constructed using prime, high-quality materials. EXTRA FEATURES Storage Covered parking Internal area: 80.7 m2 Covered veranda: 18,5 m2"""...