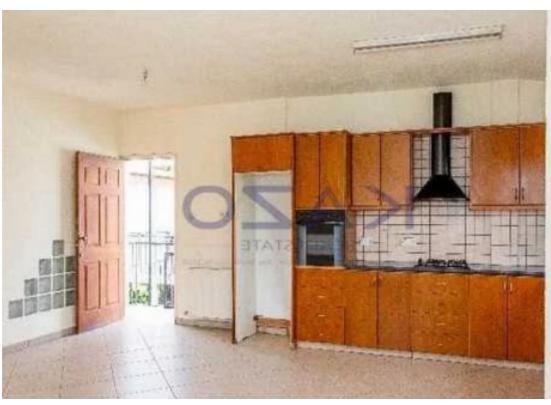

## 3-bedroom apartment f?r s?le

Limassol, Spyrou-Kyprianou-Ave-Petros-And-Pavlos-3077, Cyprus

**Offered at:** € 150,000

**Estate ID:** 90197

**Ref:** ba5567860

NET internal area: 85

Bathrooms: 2

Bedrooms: 3

Parking spaces: No cars

Available from: 2024-12-12

Offered at: 150,000

Type: Apartment

meters of internal space, featuring three comfortable bedrooms and two well-appointed bathrooms, perfect for families or those looking for extra space.

Built in 2001, this apartment boasts a modern layout and a west-facing orientation, providing plenty of natural light throughout the day. Enjoy stunning city views from your private balcony, making it an ideal spot to relax and unwind. The apartment's location near the highway offers easy access to nearby attractions and amenities, ensuring convenience at every turn. Petrou & Enjoy Stunning Convenience at every turn.