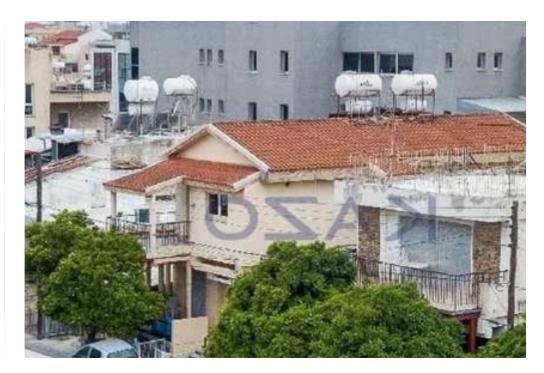

## 3-bedroom apartment f?r s?le

Limassol, Spyrou-Kyprianou-Ave-Petros-And-Pavlos-3077, Cyprus

**Offered at:** € 150,000

**Estate ID:** 90197

**Ref:** ba5567860

NET internal area: 85

Bathrooms: 2

Bedrooms: 3

Built in 2001, this apartment boasts a modern layout and a west-facing orientation, providing plenty of natural light throughout the day. Enjoy stunning city views from your private balcony, making it an ideal spot to relax and unwind. The apartment's location near the highway offers easy access to nearby attractions and amenities, ensuring convenience at every turn. Petrou & Enjoy Stunning Convenience at every turn.