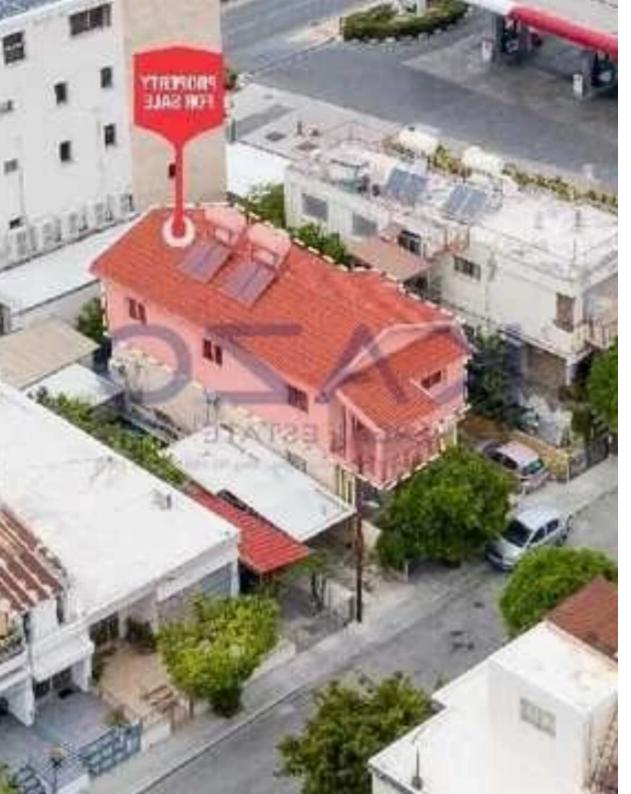

## 3-bedroom apartment f?r s?le

Limassol, Spyrou-Kyprianou-Ave-Petros-And-Pavlos-3077, Cyprus

**Offered at:** € 150,000

**Estate ID:** 90197

**Ref:** ba5567860

NET internal area: 85

Bathrooms: 2

Bedrooms: 3

Built in 2001, this apartment boasts a modern layout and a west-facing orientation, providing plenty of natural light throughout the day. Enjoy stunning city views from your private balcony, making it an ideal spot to relax and unwind. The apartment's location near the highway offers easy access to nearby attractions and amenities, ensuring convenience at every turn. Petrou & Enjoy Stunning Convenience at every turn.