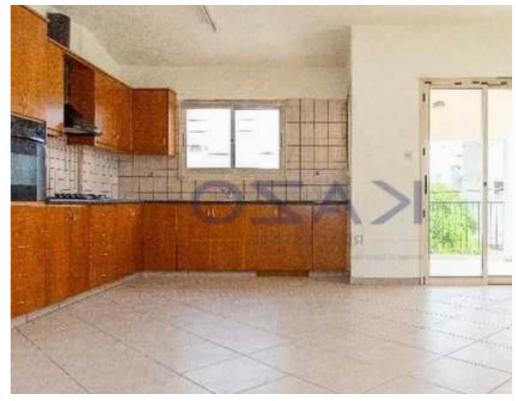

## 3-bedroom apartment f?r s?le

Limassol, Spyrou-Kyprianou-Ave-Petros-And-Pavlos-3077, Cyprus

**Offered at:** € 150,000

**Estate ID:** 90197

**Ref:** ba5567860

NET internal area: 85

Bathrooms: 2

Bedrooms: 3

Parking spaces: No cars

Available from: 2024-12-12

Offered at: 150,000

Type: Apartment

meters of internal space, featuring three comfortable bedrooms and two well-appointed bathrooms, perfect for families or those looking for extra space.