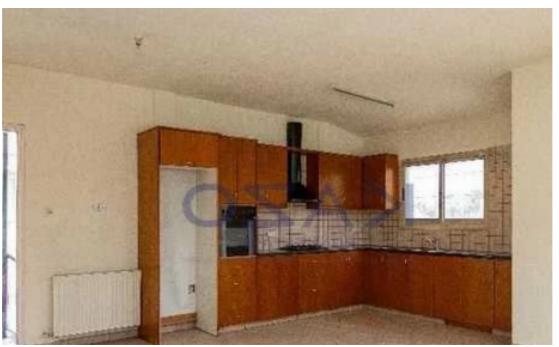

## 3-bedroom apartment f?r s?le

Limassol, Spyrou-Kyprianou-Ave-Petros-And-Pavlos-3077, Cyprus

**Offered at:** € 150,000

**Estate ID:** 90197

**Ref:** ba5567860

NET internal area: 85

Bathrooms: 2

Bedrooms: 3

Parking spaces: No cars

Available from: 2024-12-12

Offered at: 150,000

Type: Apartment

meters of internal space, featuring three comfortable bedrooms and two well-appointed bathrooms, perfect for families or those looking for extra space.