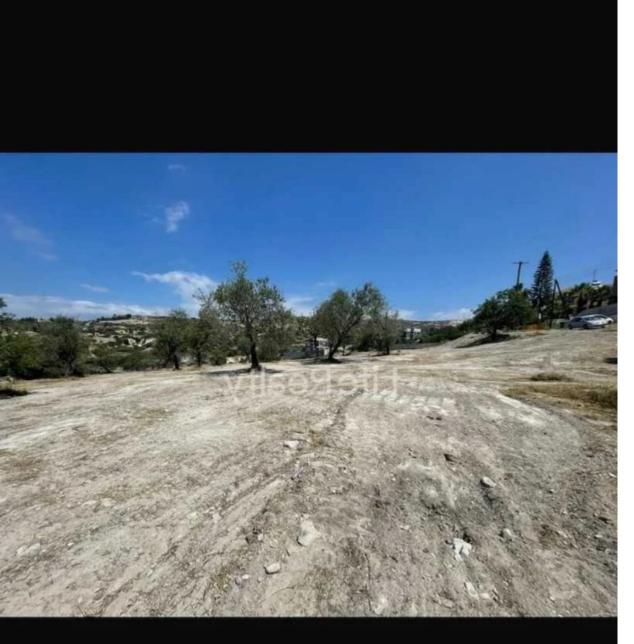

## Residential land 1875 m<sup>2</sup>

Limassol, Agios-Tychon-4521, Cyprus

**Offered at:** €850,000

**Estate ID:** 90233

**Ref:** ba5568205

Total plot's-land's area: 1875 m²

Coverage: 50 %

Density: 90 %

Available from: 2024-12-12

Offered at: 850,000

Type: Residential

"""Introducing this residential field in the prestigious Agios Tychonas area of Limassol, spanning a total area of 1.875 m². Conveniently located just 5 minutes from the highway and approximately 20 minutes from Limassol city center, the property features a registered road at the front for easy access. With a building density of 90% and coverage of 50%, the field permits the construction of up to two floors with a maximum height of 8.3 meters. The field has a smooth surface. This property presents an exceptional opportunity for developers and investors to create high-quality homes in one of Limassol's most luxurious and sought-after areas. Contact us today for detailed information!""...