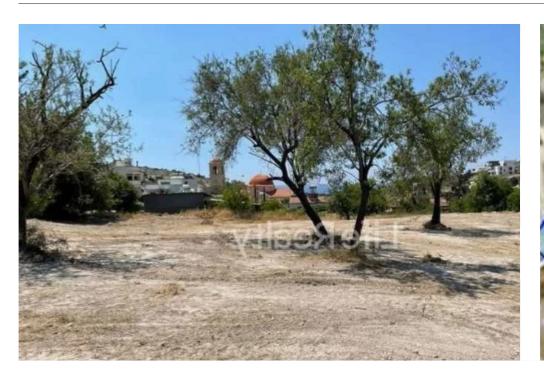

## Residential land 1875 m<sup>2</sup>

Limassol, Agios-Tychon-4521, Cyprus

**Offered at:** €850,000

**Estate ID:** 90233

**Ref:** ba5568205

Total plot's-land's area: 1875 m²

Coverage: 50 %

Density: 90 %

Available from: 2024-12-12

Offered at: 850,000

Type: Residential

"""Introducing this residential field in the prestigious Agios Tychonas area of Limassol, spanning a total area of 1.875 m². Conveniently located just 5 minutes from the highway and approximately 20 minutes from Limassol city center, the property features a registered road at the front for easy access. With a building density of 90% and coverage of 50%, the field permits the construction of up to two floors with a maximum height of 8.3 meters. The field has a smooth surface. This property presents an exceptional opportunity for developers and investors to create high-quality homes in one of Limassol's most luxurious and sought-after areas. Contact us today for detailed information!""...