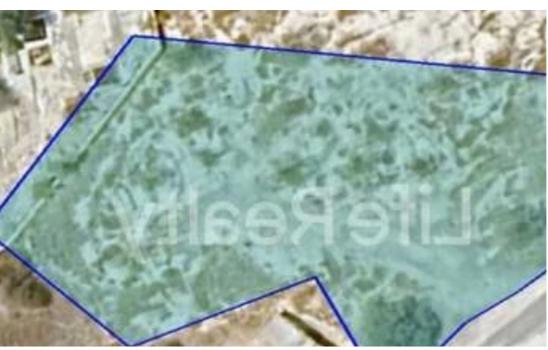

## Residential land 1875 m<sup>2</sup>

Limassol, Agios-Tychon-4521, Cyprus

**Offered at:** €850,000

**Estate ID:** 90233

**Ref:** ba5568205











Total plot's-land's area: 1875 m²



Coverage: 50 %



Density: 90 %



Available from: 2024-12-12



Offered at: 850,000



Type: Residential

"""Introducing this residential field in the prestigious Agios Tychonas area of Limassol, spanning a total area of 1.875 m². Conveniently located just 5 minutes from the highway and approximately 20 minutes from Limassol city center, the property features a registered road at the front for easy access. With a building density of 90% and coverage of 50%, the field permits the construction of up to two floors with a maximum height of 8.3 meters. The field has a smooth surface. This property presents an exceptional opportunity for developers and investors to create high-quality homes in one of Limassol's most luxurious and sought-after areas.