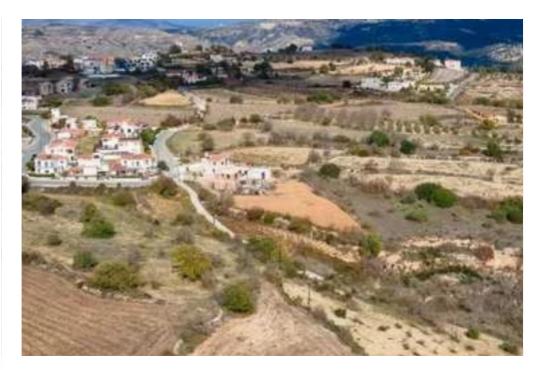

Available from: 2024-12-12

Offered at: 390,000

Type: Residential

Land investors or property seeking a prime location with unique features. With size 4,014 square meters, the plot falls under the planning zone H4, which allows for a building density of 40% and covered factor 25% This translates to a substantial development potential while maintaining the peace of the surrounding environment. The plot's most remarkable attribute is its views, providing breathtaking panoramas of the surrounding countryside.

The serene ambiance and natural beauty make this location ideal for residential developments,...