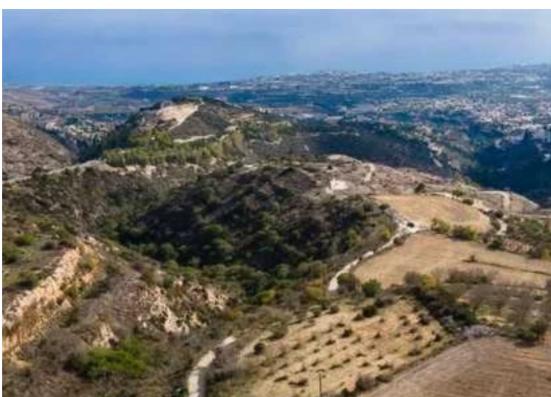

## Residential land 4014 m<sup>2</sup>

Paphos, Kritou-Tera-8724, Cyprus

**Offered at:** €390,000

**Estate ID:** 90235

**Ref:** ba5568175

Total plot's-land's area: 4014 m²

Coverage: 40 %

Density: 25 %

Available from: 2024-12-12

Offered at: 390,000

Type: Residential

Land investors or property seeking a prime location with unique features. With size 4,014 square meters, the plot falls under the planning zone H4, which allows for a building density of 40% and covered factor 25% This translates to a substantial development potential while maintaining the peace of the surrounding environment. The plot's most remarkable attribute is its views, providing breathtaking panoramas of the surrounding countryside.

The serene ambiance and natural beauty make this location ideal for residential developments,...