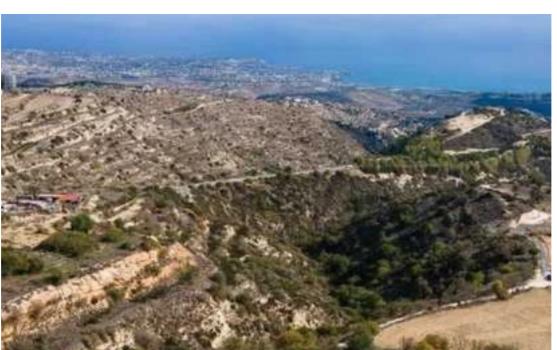

Available from: 2024-12-12

Offered at: 390,000

Type: Residential

Land investors or property seeking a prime location with unique features. With size 4,014 square meters, the plot falls under the planning zone H4, which allows for a building density of 40% and covered factor 25% This translates to a substantial development potential while maintaining the peace of the surrounding environment. The plot's most remarkable attribute is its views, providing breathtaking panoramas of the surrounding countryside.

The serene ambiance and natural beauty make this location ideal for residential developments,...