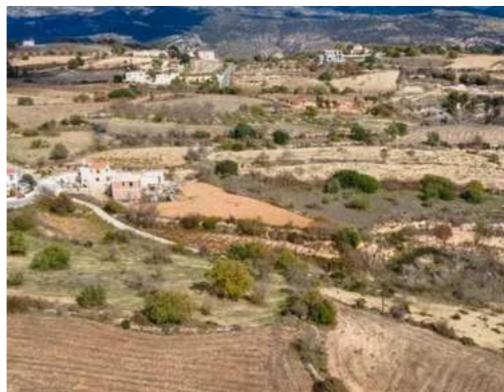

Available from: 2024-12-12

Offered at: 390,000

Type: Residential

Land investors or property seeking a prime location with unique features. With size 4,014 square meters, the plot falls under the planning zone H4, which allows for a building density of 40% and covered factor 25% This translates to a substantial development potential while maintaining the peace of the surrounding environment. The plot's most remarkable attribute is its views, providing breathtaking panoramas of the surrounding countryside.

The serene ambiance and natural beauty make this location ideal for residential developments,...