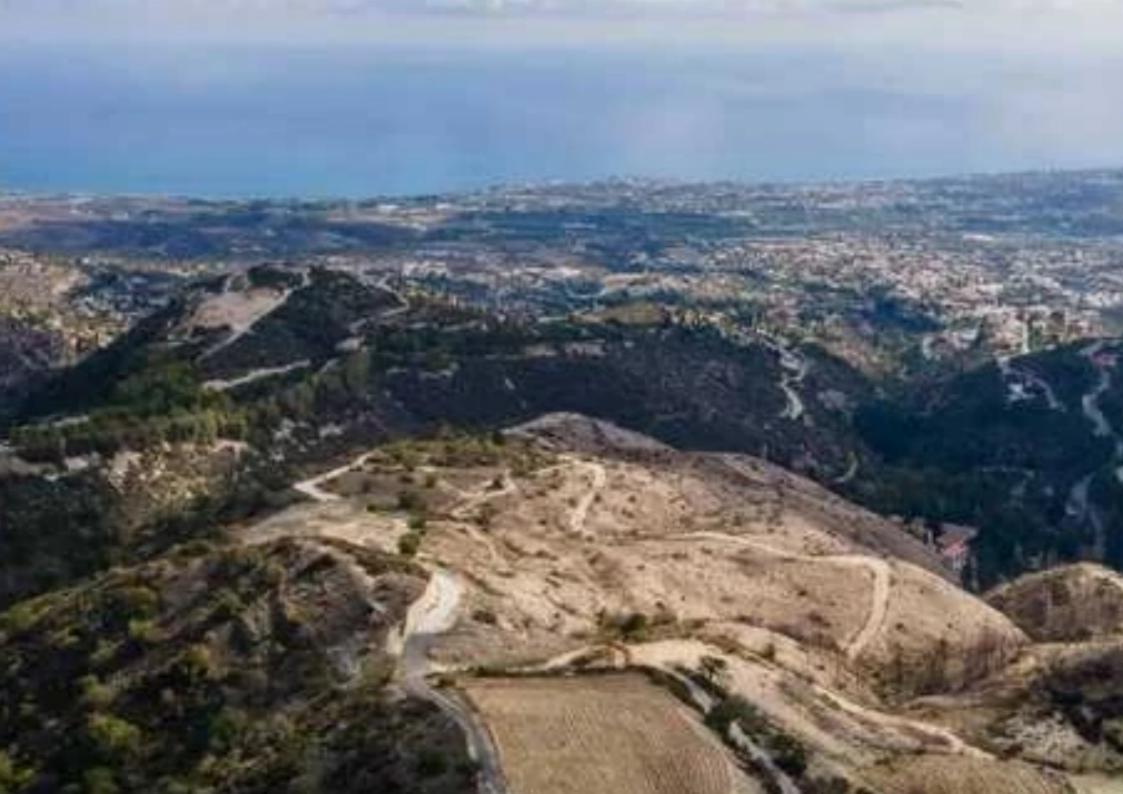

## Residential land 4014 m<sup>2</sup>

Paphos, Kritou-Tera-8724, Cyprus

**Offered at:** €390,000

**Estate ID:** 90235

**Ref:** ba5568175

Total plot's-land's area: 4014 m²

Coverage: 40 %

Density: 25 %

Available from: 2024-12-12

Offered at: 390,000

Type: Residential

Land investors or property seeking a prime location with unique features. With size 4,014 square meters, the plot falls under the planning zone H4, which allows for a building density of 40% and covered factor 25% This translates to a substantial development potential while maintaining the peace of the surrounding environment. The plot's most remarkable attribute is its views, providing breathtaking panoramas of the surrounding countryside.

The serene ambiance and natural beauty make this location ideal for residential developments,...