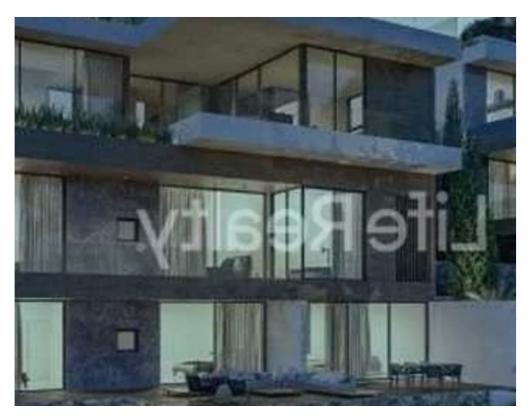

Coverage: 25 %

Density: 40 %

Available from: 2024-12-12

Offered at: 850,000

Type: **Residentia** 

"""This prime residential plot is situated in a newly built area with beautiful seaview, in the prestigious area of Agios Athanasios, Limassol. Its location offers easy access to the highway, all the main roads and all essential services and amenities. The plot falls into the planning zone Ka9 with 40% Building Density, 25% Coverage and its frontage is approx 60 meters. It has uneven surface and is elevated. The property is coming with a planning permit and architectural plans for the development of two 4 floor luxury villas of 430 square meters each with the following specifications: - Plot: 668 sq.m. for each villa - House A: 430 sq.m. - House B: 390 sq.m. - Distinct Architectural des...