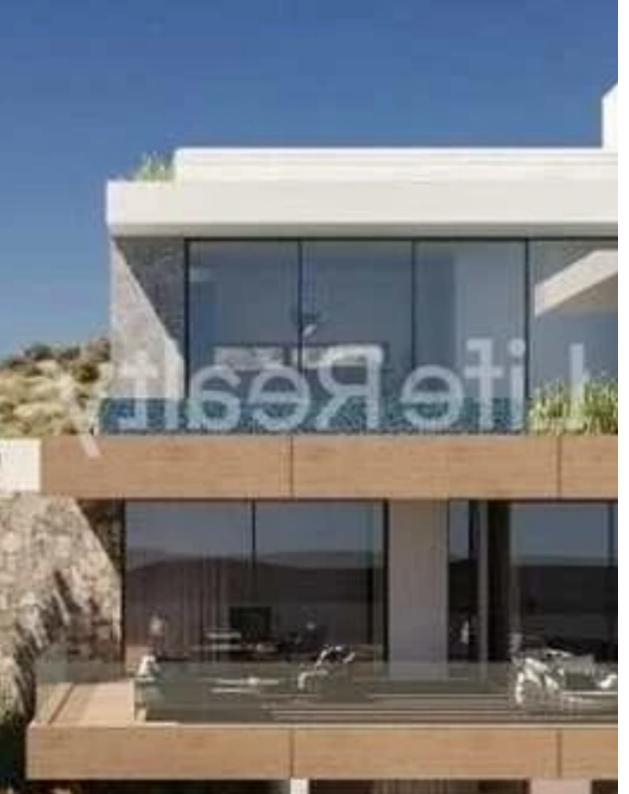

Coverage: 25 %

Density: 40 %

Available from: 2024-12-12

Offered at: 850,000

Type: **Residentia** 

"""This prime residential plot is situated in a newly built area with beautiful seaview, in the prestigious area of Agios Athanasios, Limassol. Its location offers easy access to the highway, all the main roads and all essential services and amenities. The plot falls into the planning zone Ka9 with 40% Building Density, 25% Coverage and its frontage is approx 60 meters. It has uneven surface and is elevated. The property is coming with a planning permit and architectural plans for the development of two 4 floor luxury villas of 430 square meters each with the following specifications: - Plot: 668 sq.m. for each villa - House A: 430 sq.m. - House B: 390 sq.m. - Distinct Architectural des...