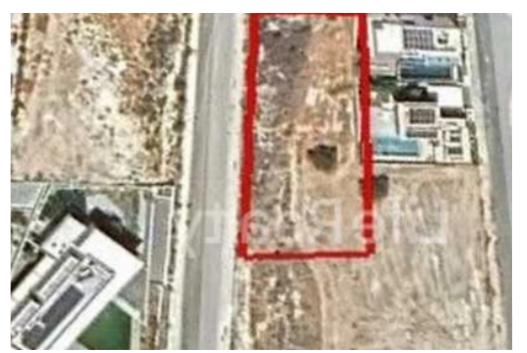

## Residential land 1335 m<sup>2</sup>

Limassol, Kalogeropouleio-Gymnasium-Kodobathkia-Mesa-Geitonia-4002, Cyprus

**Offered at:** €850,000

**Estate ID:** 90237

**Ref:** ba5568202

Total plot's-land's area: 1335 m²

## **Estate on map:**