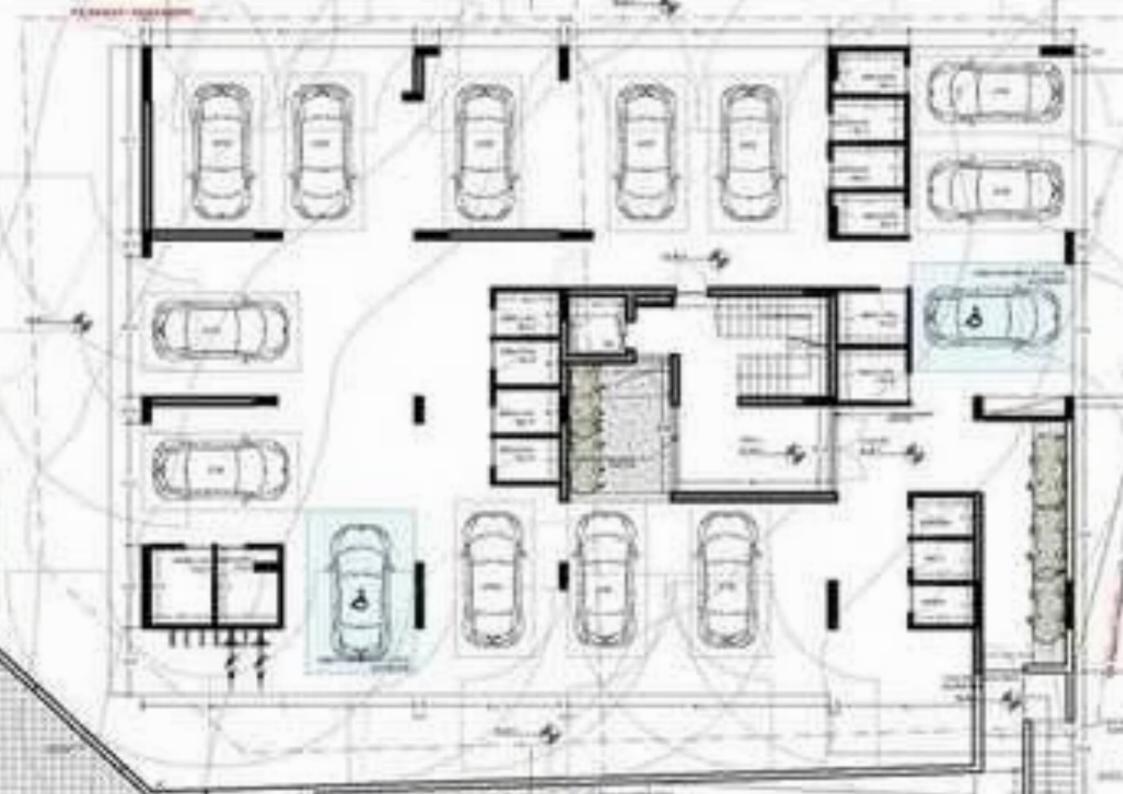

Available from: 2024-12-13

Offered at: 875,000

Гуре: **Apartmen**t

"""""New apartments for sale in Germasogeia Columbia, Limassol. Located in a quiet residential enclave surrounded by prestigious villas and quaint apartment buildings, this project promises an unsurpassed lifestyle. The project consists of luxury apartments with 2 and 3 bedrooms. Each block boasts premium finishes and technical specifications, complemented by rooftop gardens for the upper floor residences, which offer breathtaking panoramic views. Designed with the utmost attention to convenience and safety, the facility features automatic gates and parking spaces perfectly integrated into its excellent architectural layout."""""""...