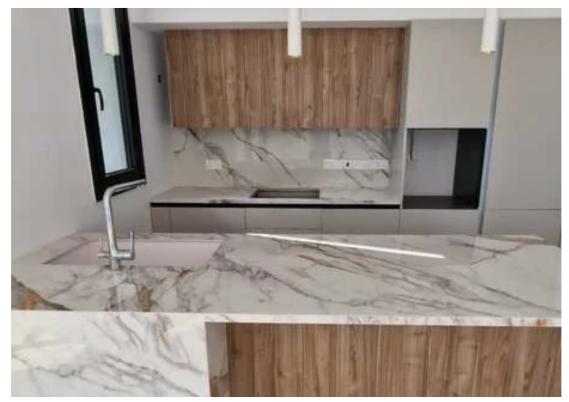

Available from: 2024-12-13

Offered at: 455,00

ype: **Apartment** 

""""2 bedroom penthouse for sale in Linopetra area, Limassol. The building is located at a distance of 950 meters from the highway and 1100 meters from the beach. It consists of an open-plan kitchen/living room, 2 bedrooms, 2 bathrooms and a roof garden with barbecue area. There is also a parking lot and a storage room."""""...