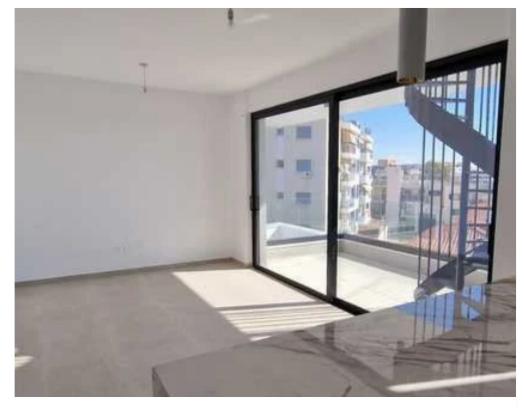

Available from: 2024-12-13

Offered at: 455,00

ype: **Apartment** 

""""2 bedroom penthouse for sale in Linopetra area, Limassol. The building is located at a distance of 950 meters from the highway and 1100 meters from the beach. It consists of an open-plan kitchen/living room, 2 bedrooms, 2 bathrooms and a roof garden with barbecue area. There is also a parking lot and a storage room."""""...