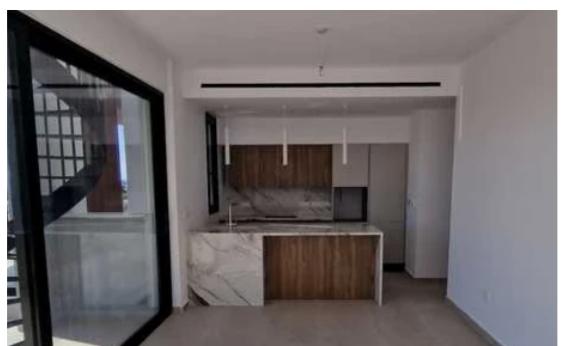

Available from: 2024-12-13

Offered at: 455,00

ype: **Apartment** 

""""2 bedroom penthouse for sale in Linopetra area, Limassol. The building is located at a distance of 950 meters from the highway and 1100 meters from the beach. It consists of an open-plan kitchen/living room, 2 bedrooms, 2 bathrooms and a roof garden with barbecue area. There is also a parking lot and a storage room."""""...