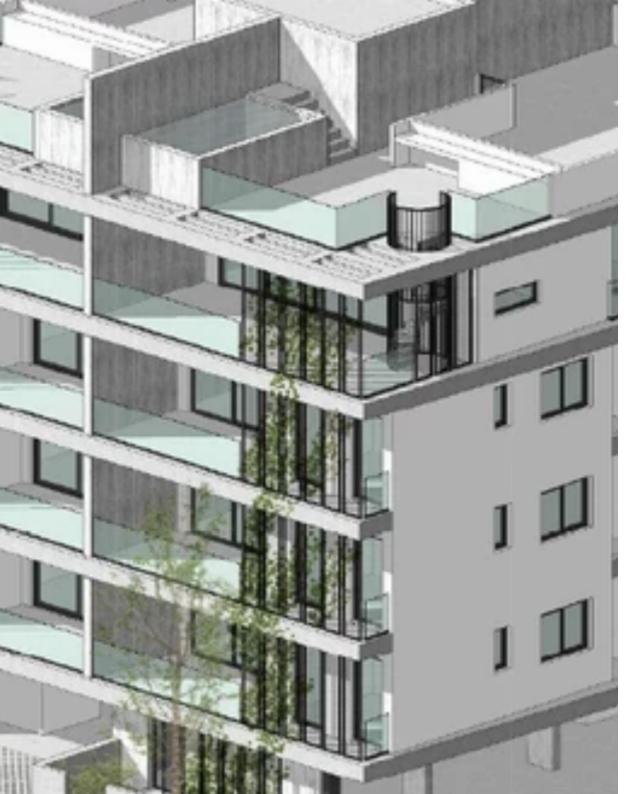

Available from: 2024-12-13

Offered at: 315,000

Гуре: **Apartment** 

""""15950 The new project Central Park, located in the heart of Limassol's Katholiki area. This 4-story building offers a range of luxurious apartments, including 1-bedroom and 2-bedroom units. The highlight of the building is the exclusive 3-bedroom penthouses on the 4th floor, each featuring a private swimming pool. 1-bedroom apartment Internal area: 50.06 m2 Covered veranda: 9.66 m2"""""...