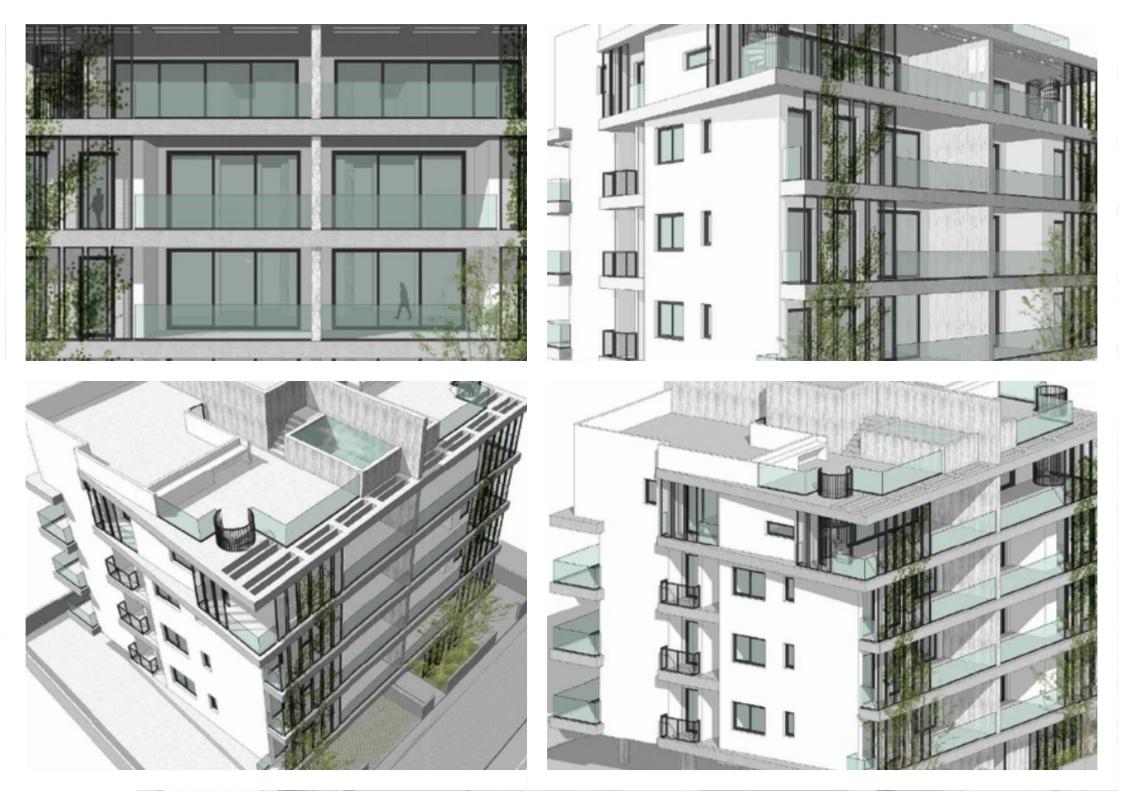

Available from: 2024-12-13

Offered at: 315,000

Гуре: **Apartment** 

""""15950 The new project Central Park, located in the heart of Limassol's Katholiki area. This 4-story building offers a range of luxurious apartments, including 1-bedroom and 2-bedroom units. The highlight of the building is the exclusive 3-bedroom penthouses on the 4th floor, each featuring a private swimming pool. 1-bedroom apartment Internal area: 50.06 m2 Covered veranda: 9.66 m2"""""...