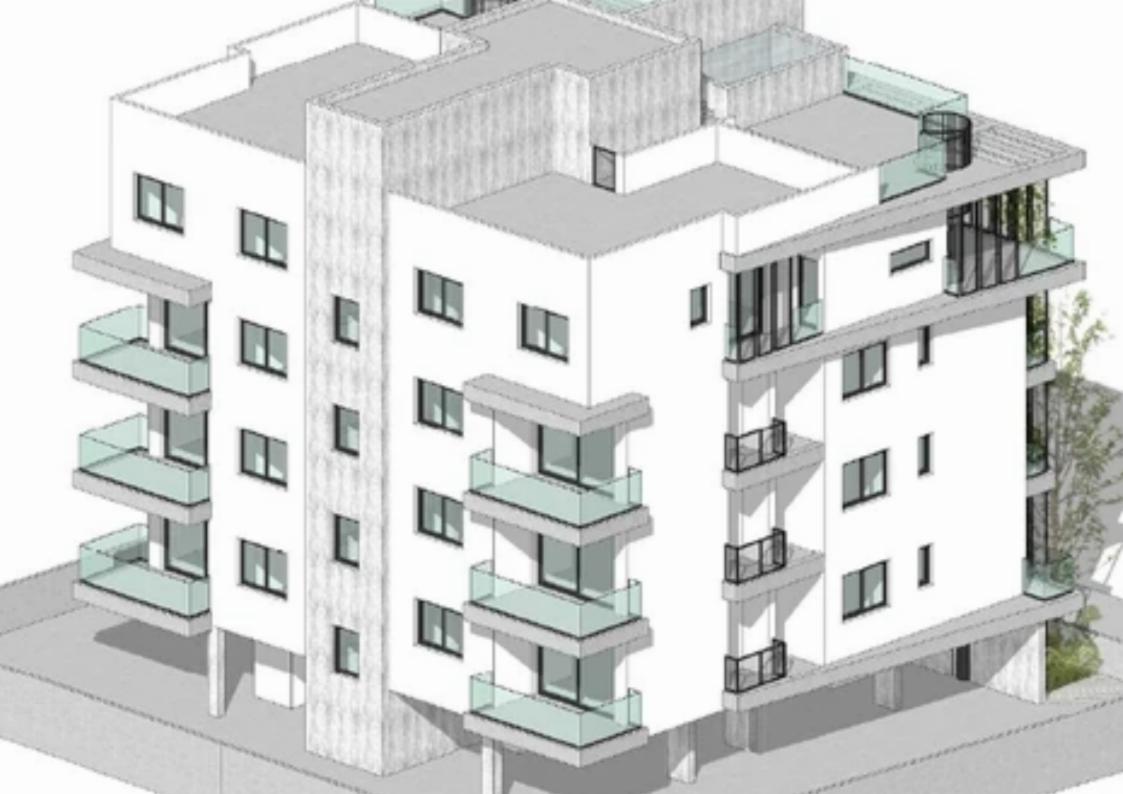

Available from: 2024-12-13

Offered at: 315,000

Гуре: **Apartment** 

""""15950 The new project Central Park, located in the heart of Limassol's Katholiki area. This 4-story building offers a range of luxurious apartments, including 1-bedroom and 2-bedroom units. The highlight of the building is the exclusive 3-bedroom penthouses on the 4th floor, each featuring a private swimming pool. 1-bedroom apartment Internal area: 50.06 m2 Covered veranda: 9.66 m2"""""...