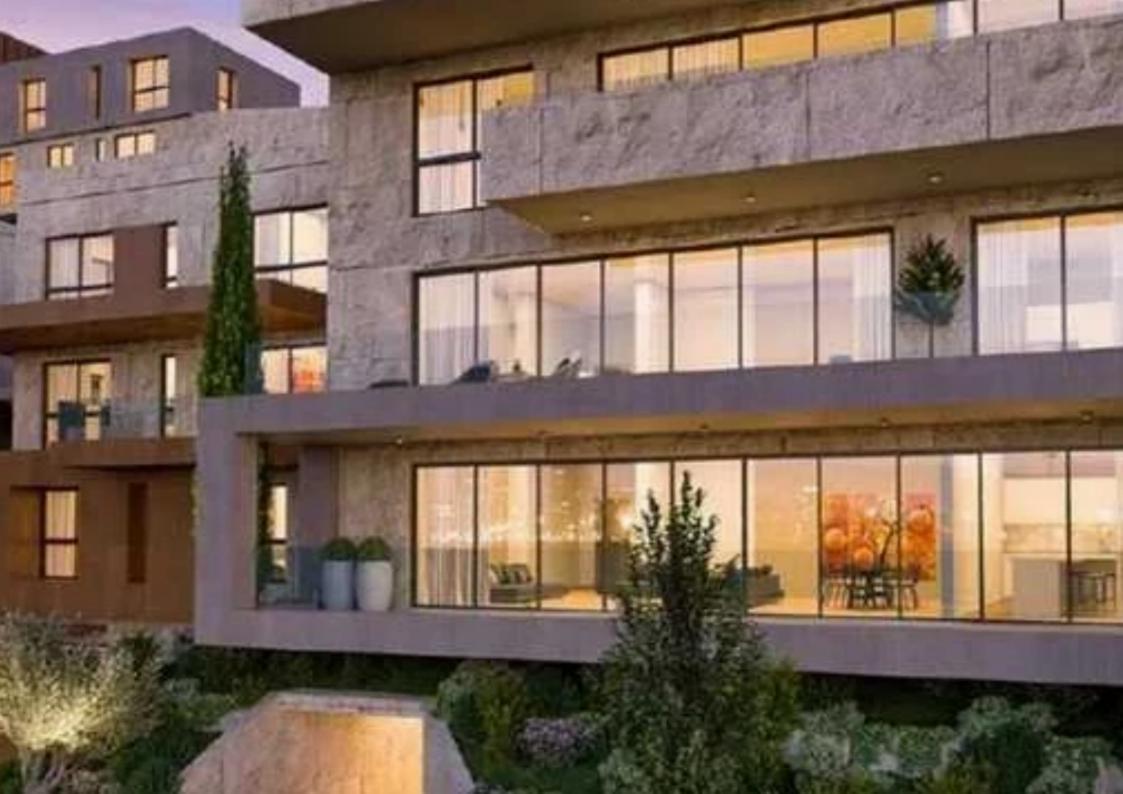

## 2-bedroom apartment f?r s?le

Limassol, Parekklisia-4520, Cyprus

**Offered at:** €1,242,000

**Estate ID:** 90567

**Ref:** ba5569198

Bathrooms: 2

Bedrooms: 2

Parking spaces: Covered cars

Available from: 2024-12-13

Offered at: 1,242,00

Гуре: **Apartment** 

an elevated plane in one of Limassol's most exclusive areas, surrounded by the spectacular views of the sparkling Mediterranean Sea and the rolling green hills of Amathounta, embodies the epitome of luxury island living. Each apartment is designed and positioned in such a way as to allow unobstructed views of the surrounding large open spaces, which feature a wealth of greenery and the ancient ruins of Amathounta nearby. Ensuring utmost privacy and convenience, the apartments are securely gated and accessible from two separate roads, and ...