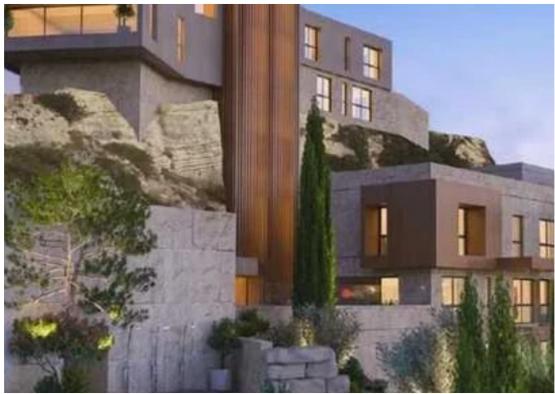

## 2-bedroom apartment f?r s?le

Limassol, Parekklisia-4520, Cyprus

**Offered at:** €1,242,000

**Estate ID:** 90567

**Ref:** ba5569198

Bathrooms: 2

Bedrooms: 2

Parking spaces: Covered cars

Available from: 2024-12-13

Offered at: 1,242,00

Гуре: **Apartment** 

an elevated plane in one of Limassol's most exclusive areas, surrounded by the spectacular views of the sparkling Mediterranean Sea and the rolling green hills of Amathounta, embodies the epitome of luxury island living. Each apartment is designed and positioned in such a way as to allow unobstructed views of the surrounding large open spaces, which feature a wealth of greenery and the ancient ruins of Amathounta nearby. Ensuring utmost privacy and convenience, the apartments are securely gated and accessible from two separate roads, and ...