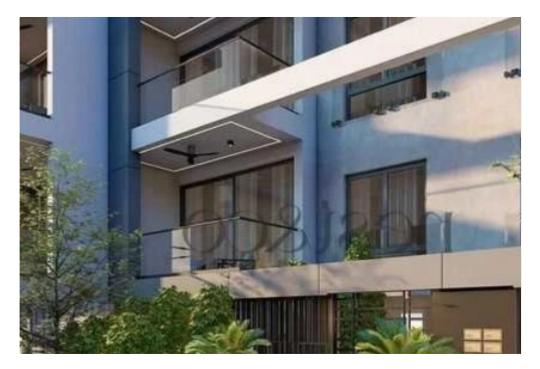

## 2-bedroom apartment f?r s?le

Limassol, Panthea-Mesa-Geitonia-4007, Cyprus

Offered at: €400,000 Estate ID: 90577 Ref: ba5568250

"""""For sale is a modern two-bedroom apartment, boasting a spacious internal area of 92 m2. This stylish residence, built in 2025, features a thoughtful design that maximizes comfort and convenience. With two well-appointed bathrooms, this home is perfect for families or those who appreciate extra space. Located on the first floor of a three-story building, this apartment offers easy access while maintaining a peaceful atmosphere. The energy efficiency rating of A ensures that you will enjoy lower utility bills while contributing to a more sustainable lifestyle. The interior is fitted with a central air conditioning system, which keeps the space cool during warmer months. Underfloor heat...