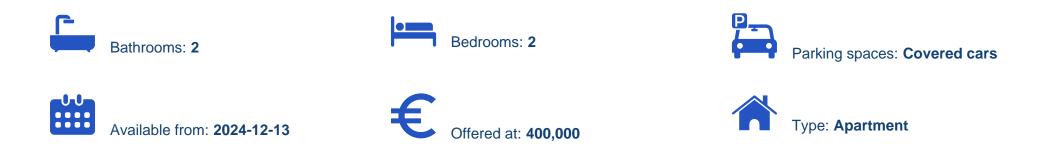

## 2-bedroom apartment f?r s?le

Limassol, Panthea-Mesa-Geitonia-4007, Cyprus

Offered at: €400,000 Estate ID: 90577 Ref: ba5568250

"""""For sale is a modern two-bedroom apartment, boasting a spacious internal area of 92 m2. This stylish residence, built in 2025, features a thoughtful design that maximizes comfort and convenience. With two well-appointed bathrooms, this home is perfect for families or those who appreciate extra space. Located on the first floor of a three-story building, this apartment offers easy access while maintaining a peaceful atmosphere. The energy efficiency rating of A ensures that you will enjoy lower utility bills while contributing to a more sustainable lifestyle. The interior is fitted with a central air conditioning system, which keeps the space cool during warmer months. Underfloor heat...