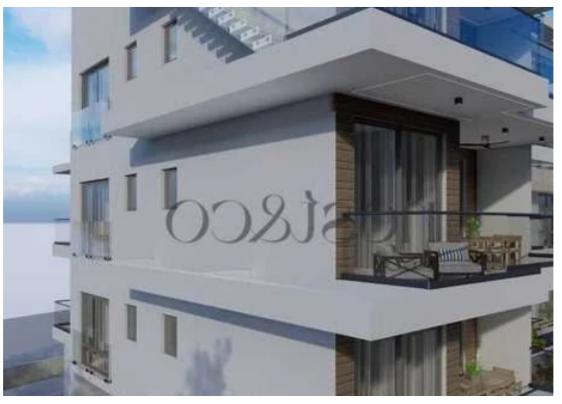

## 2-bedroom apartment f?r s?le

Limassol, Panthea-Mesa-Geitonia-4007, Cyprus

Offered at: €400,000 Estate ID: 90577 Ref: ba5568250

"""""For sale is a modern two-bedroom apartment, boasting a spacious internal area of 92 m2. This stylish residence, built in 2025, features a thoughtful design that maximizes comfort and convenience. With two well-appointed bathrooms, this home is perfect for families or those who appreciate extra space. Located on the first floor of a three-story building, this apartment offers easy access while maintaining a peaceful atmosphere. The energy efficiency rating of A ensures that you will enjoy lower utility bills while contributing to a more sustainable lifestyle. The interior is fitted with a central air conditioning system, which keeps the space cool during warmer months. Underfloor heat...