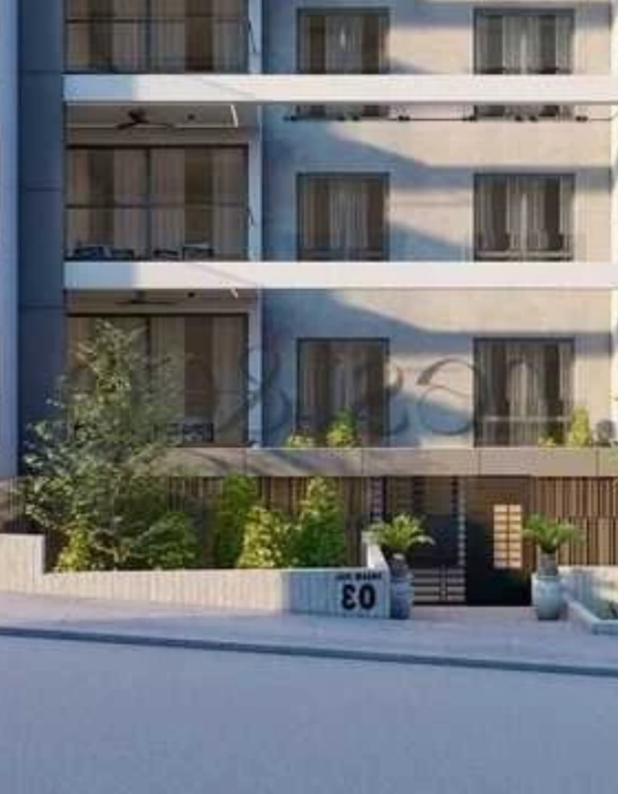

## 2-bedroom apartment f?r s?le

Limassol, Panthea-Mesa-Geitonia-4007, Cyprus

Offered at: €400,000 Estate ID: 90577 Ref: ba5568250

"""""For sale is a modern two-bedroom apartment, boasting a spacious internal area of 92 m2. This stylish residence, built in 2025, features a thoughtful design that maximizes comfort and convenience. With two well-appointed bathrooms, this home is perfect for families or those who appreciate extra space. Located on the first floor of a three-story building, this apartment offers easy access while maintaining a peaceful atmosphere. The energy efficiency rating of A ensures that you will enjoy lower utility bills while contributing to a more sustainable lifestyle. The interior is fitted with a central air conditioning system, which keeps the space cool during warmer months. Underfloor heat...