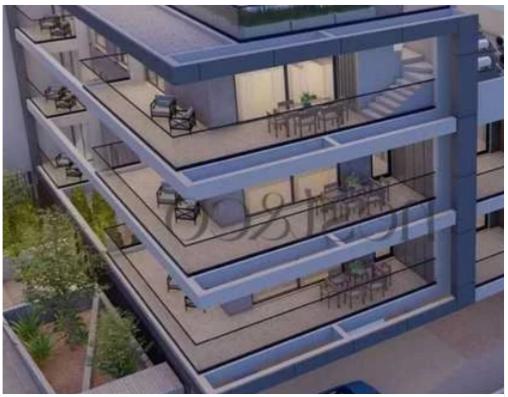

## 2-bedroom apartment f?r s?le

Limassol, Panthea-Mesa-Geitonia-4007, Cyprus

Offered at: €400,000 Estate ID: 90577 Ref: ba5568250

"""""For sale is a modern two-bedroom apartment, boasting a spacious internal area of 92 m2. This stylish residence, built in 2025, features a thoughtful design that maximizes comfort and convenience. With two well-appointed bathrooms, this home is perfect for families or those who appreciate extra space. Located on the first floor of a three-story building, this apartment offers easy access while maintaining a peaceful atmosphere. The energy efficiency rating of A ensures that you will enjoy lower utility bills while contributing to a more sustainable lifestyle. The interior is fitted with a central air conditioning system, which keeps the space cool during warmer months. Underfloor heat...