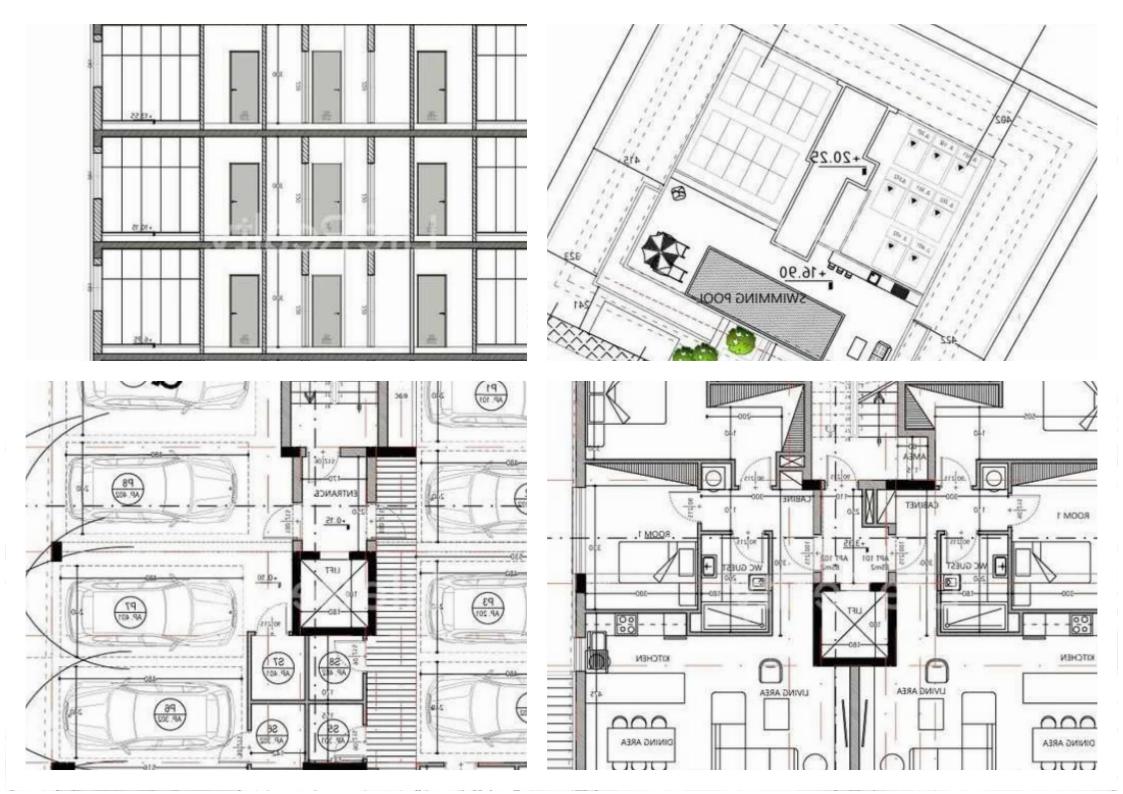

## Residential land 503 m<sup>2</sup>

Limassol, Arch-Makariou-lii-Ave-Agios-Nektarios-3095, Cyprus

**Offered at:** €1,150,000

**Estate ID:** 90657

**Ref:** ba5569287

Total plot's-land's area: 503 m²

Coverage: 50 %

Density: 140 %

Available from: 2024-12-13

Offered at: 1,150,000

Type: Residential

""""""Introducing this prime residential plot located in the prestigious Neapolis area of Limassol. This plot comes with approved planning permits for a four-floor development, comprising eight two-bedroom apartments and a roof garden with a swimming pool. Ideally positioned, it is just 200m from the beach, a 5-minute drive to the city center, and 10 minutes from the highway. Essential amenities such as schools, shops, and banks are within easy reach, adding to its appeal. Boasting a 140% building density and 50% coverage, the plot offers the potential for a modern residential project. Its flat surface and registered road access, make it a unique investment opportunity for developers an...