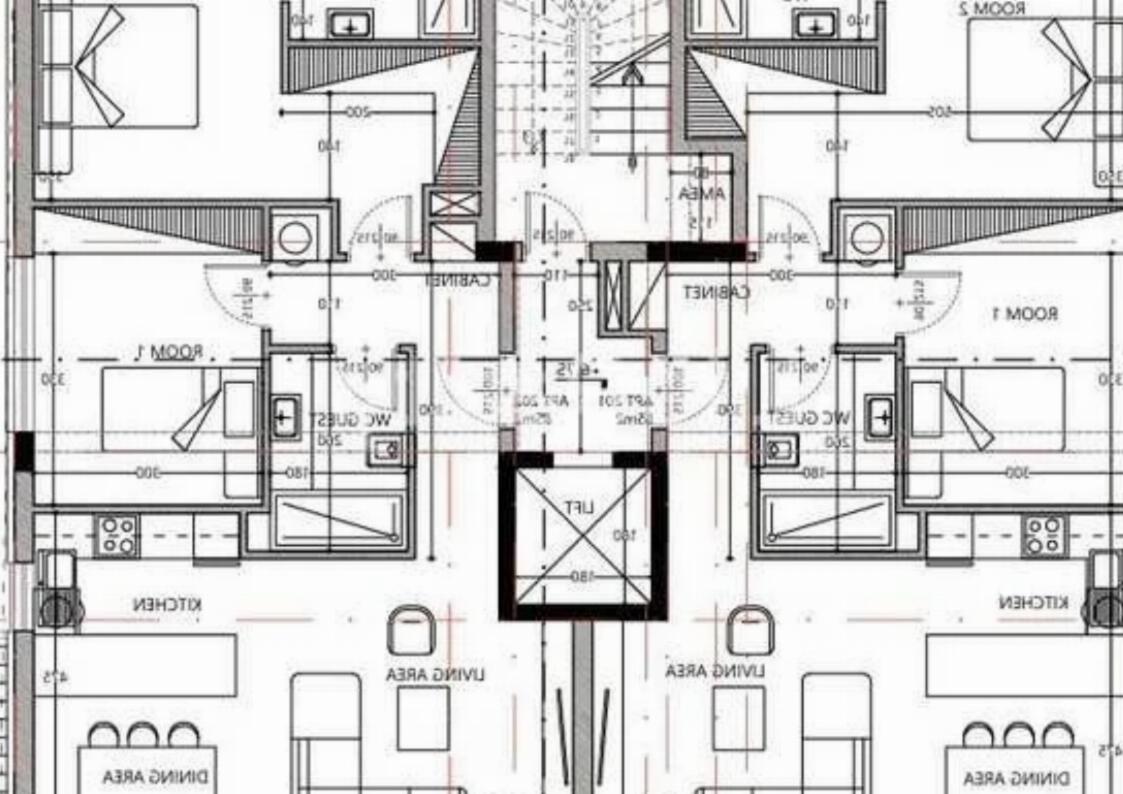

## Residential land 503 m<sup>2</sup>

Limassol, Arch-Makariou-lii-Ave-Agios-Nektarios-3095, Cyprus

**Offered at:** €1,150,000

**Estate ID:** 90657

**Ref:** ba5569287

Total plot's-land's area: 503 m²

Coverage: 50 %

Density: 140 %

Available from: 2024-12-13

Offered at: 1,150,000

Type: Residential

""""""Introducing this prime residential plot located in the prestigious Neapolis area of Limassol. This plot comes with approved planning permits for a four-floor development, comprising eight two-bedroom apartments and a roof garden with a swimming pool. Ideally positioned, it is just 200m from the beach, a 5-minute drive to the city center, and 10 minutes from the highway. Essential amenities such as schools, shops, and banks are within easy reach, adding to its appeal. Boasting a 140% building density and 50% coverage, the plot offers the potential for a modern residential project. Its flat surface and registered road access, make it a unique investment opportunity for developers an...