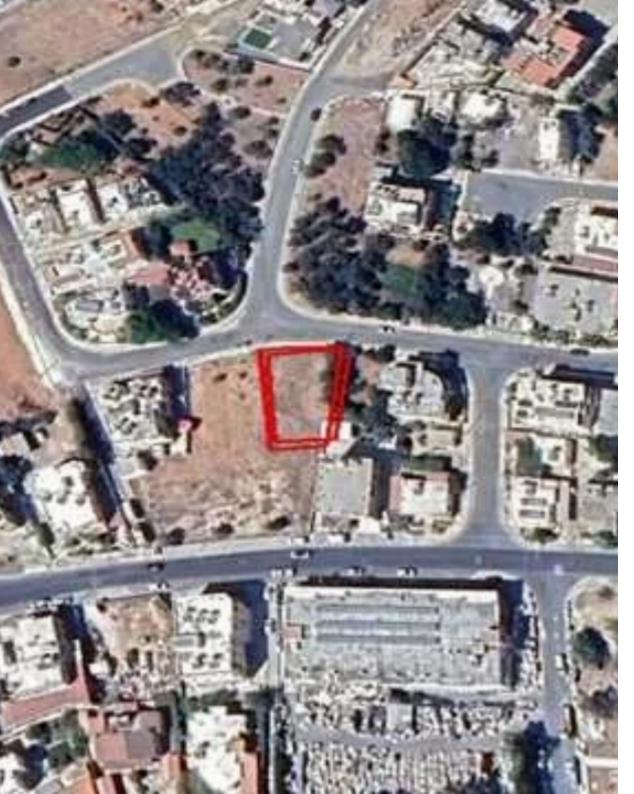

## Residential land 516 m<sup>2</sup>

Paphos, The-Old-Church-Chlorakas-8221, Cyprus

**Offered at:** € 170,000

**Estate ID:** 90659

**Ref:** ba5532547

Total plot's-land's area: **516 m**<sup>2</sup>

Available from: 2024-12-13

Offered at: 170,00

Type: Residentia

""Residential land available located in Chlorakas center, Paphos near all amenities. the land has 516 sqm with regular shape & mp;#38; flat surface. • Land area: 516 m² • Surface: Flat • Shape: Regular • Building Factor: 90% • Cover Factor: 50% • Height: 10m • Floors: 2 • Water & mp;#38; Electricity • Title Deed Available""...

## **Estate on map:**