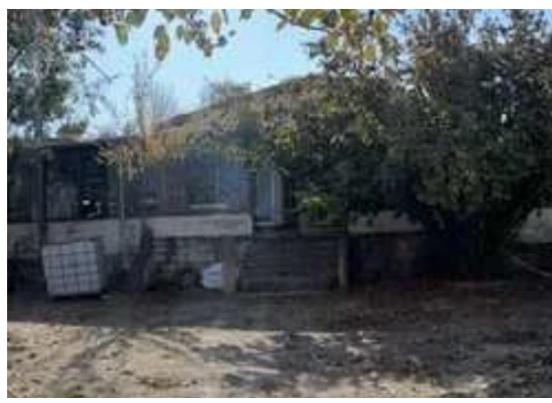

## Property with stunning views in arsos village, limassol

Limassol, Arsos-Lemesou-4770, Cyprus

**Offered at:** € 275,000

**Estate ID:** 90697

**Ref:** ba5568154

Available from: 2024-12-13

Year of build: 2004

Plot Size: 2,011 sqm Building Size: 271 sqm Title Deeds: Available and ready for immediate transfer Discover a unique opportunity in Arsos Village, a peaceful and picturesque winery village located 45 minutes from Limassol. The property is ideally situated: - 15 minutes from the charming village of Omodos - 20 minutes from Vouni - 30 minutes from Troodos Square - The famous Tzelefos Bridge is just 15 minutes away! Nestled at the entrance of the village, this exceptional property offers stunning views of the village, mountains, and surroundi...