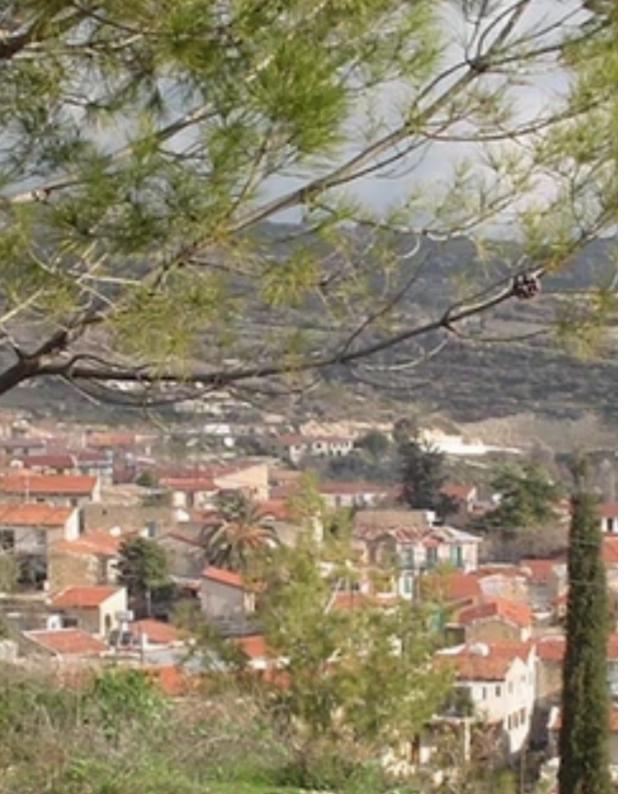

Plot Size: 2,011 sqm Building Size: 271 sqm Title Deeds: Available and ready for immediate transfer Discover a unique opportunity in Arsos Village, a peaceful and picturesque winery village located 45 minutes from Limassol. The property is ideally situated: - 15 minutes from the charming village of Omodos - 20 minutes from Vouni - 30 minutes from Troodos Square - The famous Tzelefos Bridge is just 15 minutes away! Nestled at the entrance of the village, this exceptional property offers stunning views of the village, mountains, and surroundi...