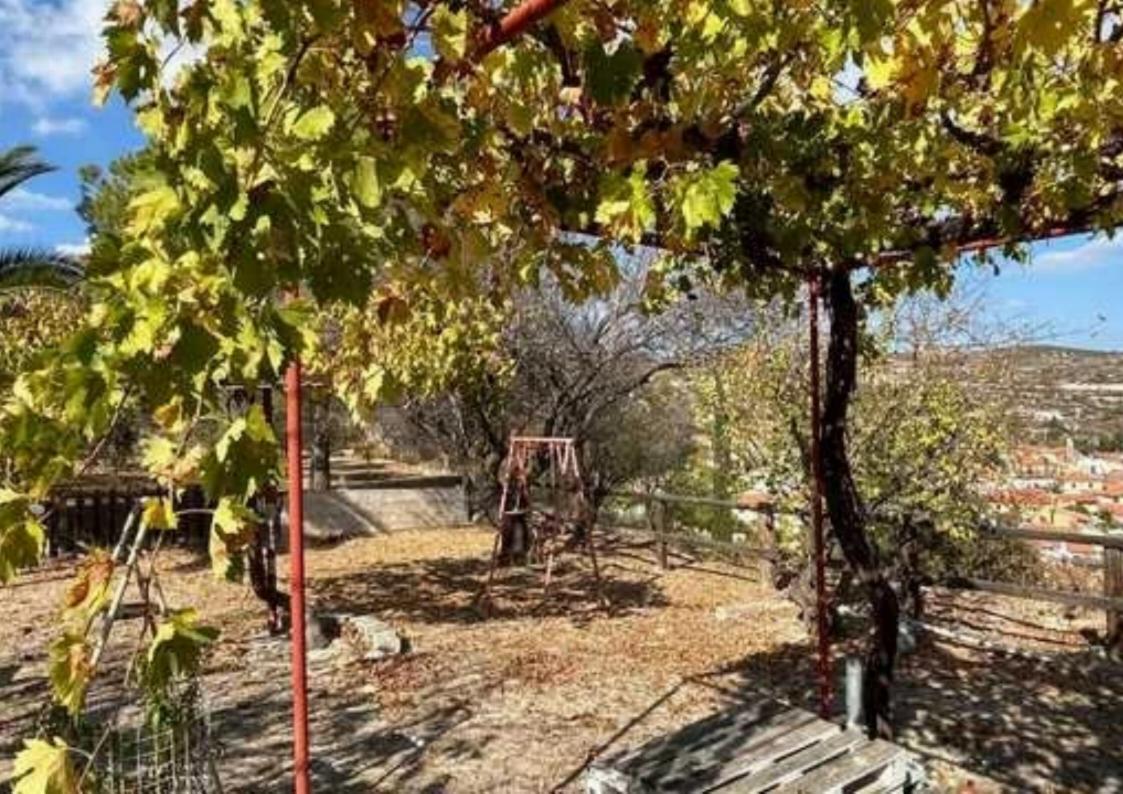

## Property with stunning views in arsos village, limassol

Limassol, Arsos-Lemesou-4770, Cyprus

**Offered at:** € 275,000

**Estate ID:** 90697

**Ref:** ba5568154

Available from: 2024-12-13

Year of build: 2004

Plot Size: 2,011 sqm Building Size: 271 sqm Title Deeds: Available and ready for immediate transfer Discover a unique opportunity in Arsos Village, a peaceful and picturesque winery village located 45 minutes from Limassol. The property is ideally situated: - 15 minutes from the charming village of Omodos - 20 minutes from Vouni - 30 minutes from Troodos Square - The famous Tzelefos Bridge is just 15 minutes away! Nestled at the entrance of the village, this exceptional property offers stunning views of the village, mountains, and surroundi...