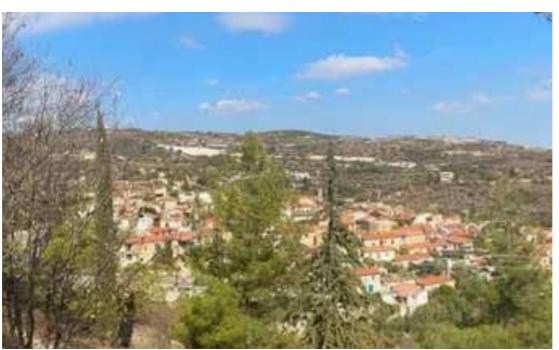

Plot Size: 2,011 sqm Building Size: 271 sqm Title Deeds: Available and ready for immediate transfer Discover a unique opportunity in Arsos Village, a peaceful and picturesque winery village located 45 minutes from Limassol. The property is ideally situated: - 15 minutes from the charming village of Omodos - 20 minutes from Vouni - 30 minutes from Troodos Square - The famous Tzelefos Bridge is just 15 minutes away! Nestled at the entrance of the village, this exceptional property offers stunning views of the village, mountains, and surroundi...