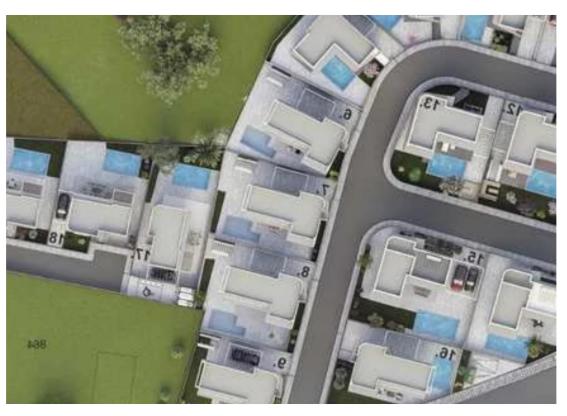

Available from: 2024-12-13

Offered at: 535,00

ype: PrivateHouse

will feature 20 two-storey villas, each designed to provide a well-balanced lifestyle in a serene setting, surrounded by lush greenery. Residents will enjoy the convenience of being just a 5-minute drive from the highway, with essential amenities like pharmacies, supermarkets, coffee shops, and restaurants nearby. Each villa includes a Photovoltaic system (Energy A+), private parking, a private infinity pool, and provisions for split units and electric heaters.

## **Estate on map:**