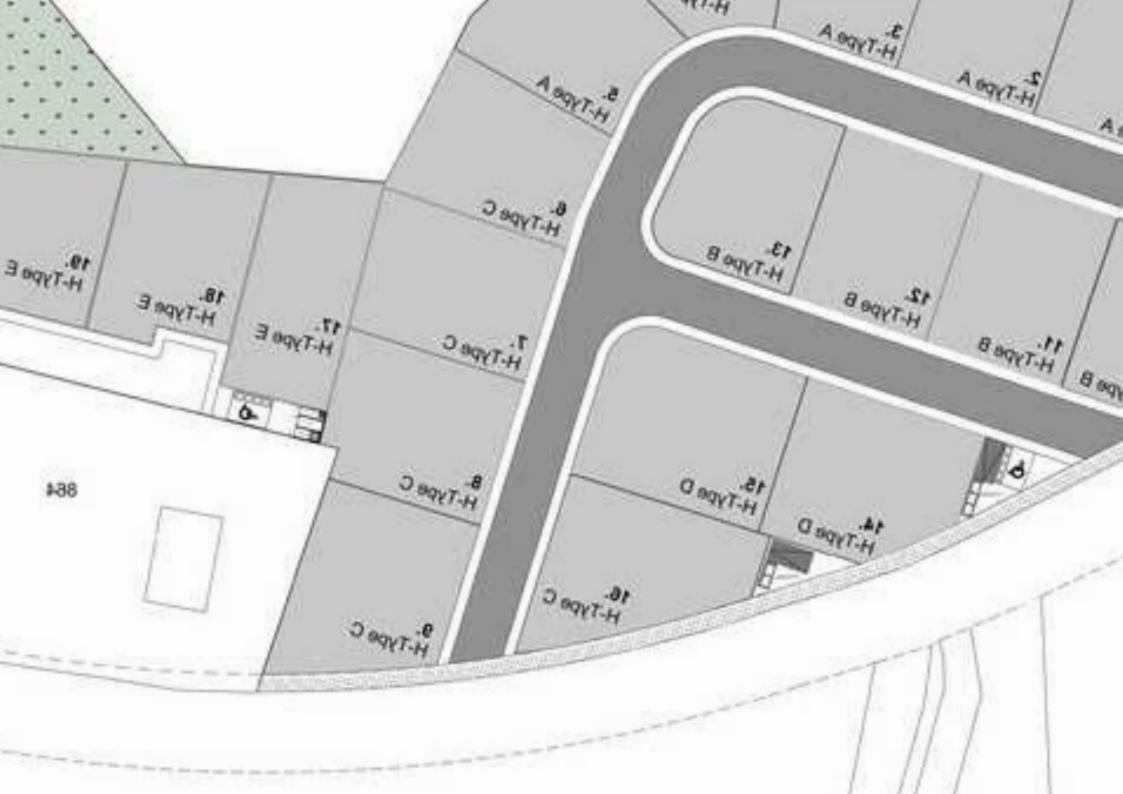

Available from: 2024-12-13

Offered at: 535,00

ype: PrivateHouse

will feature 20 two-storey villas, each designed to provide a well-balanced lifestyle in a serene setting, surrounded by lush greenery. Residents will enjoy the convenience of being just a 5-minute drive from the highway, with essential amenities like pharmacies, supermarkets, coffee shops, and restaurants nearby. Each villa includes a Photovoltaic system (Energy A+), private parking, a private infinity pool, and provisions for split units and electric heaters.

## **Estate on map:**