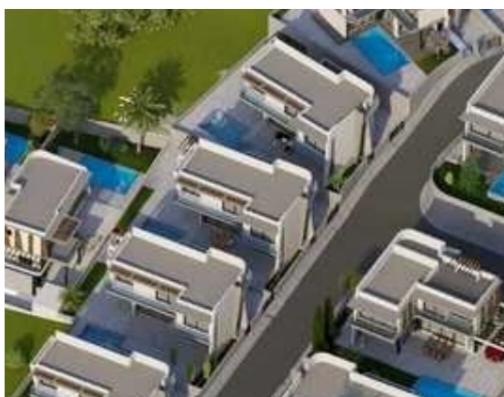

Available from: 2024-12-13

Offered at: 535,00

ype: PrivateHouse

will feature 20 two-storey villas, each designed to provide a well-balanced lifestyle in a serene setting, surrounded by lush greenery. Residents will enjoy the convenience of being just a 5-minute drive from the highway, with essential amenities like pharmacies, supermarkets, coffee shops, and restaurants nearby. Each villa includes a Photovoltaic system (Energy A+), private parking, a private infinity pool, and provisions for split units and electric heaters.

The community combines privacy, a peaceful landscape, and modern amenities, making ...