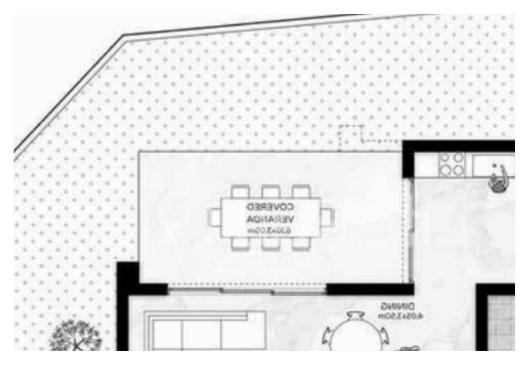

Available from: 2024-12-13

Offered at: 410,000

iype: **PrivateHouse** 

""""Introducing these exceptional 3-bedroom detached houses, located in the serene village of Palodeia, Limassol. Just 20 minutes from the city center, these properties offer the perfect blend of luxury and family living. The ground floor includes a bright and open living and dining area seamlessly connected to a modern kitchen, along with a guest WC, offering a functional and welcoming layout. Upstairs, you'll find three generously sized bedrooms, including a master bedroom with an en-suite bathroom, plus an additional bathroom and laundry room to ensure comfort and convenience for all residents. Houses Specifications: - Covered Areas: 208m2-241m2 - Covered Verandas: 22m2-33m2 - Plot ...