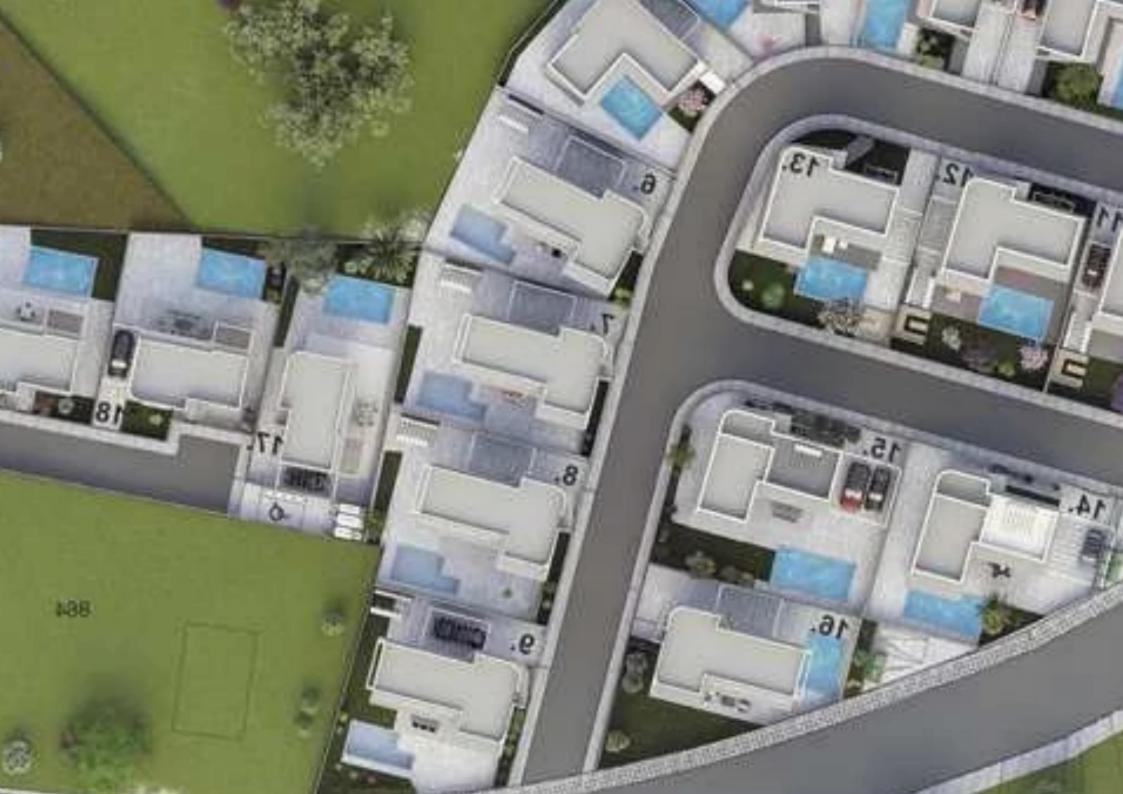

rs



Available from: 2024-12-13



Offered at: 535,00



ype: PrivateHouse

"""""This project offers contemporary, modern detached houses with stunning panoramic views in Pareklisia village. The exclusive gated community will feature 20 two-storey villas, each designed to provide a well-balanced lifestyle in a serene setting, surrounded by lush greenery.

Residents will enjoy the convenience of being just a 5-minute drive from the highway, with essential amenities like pharmacies, supermarkets, coffee shops, and restaurants nearby. Each villa includes a Photovoltaic system (Energy A+), private parking, a private infinity pool, provisions for split units and electric heaters. The community combines privacy, a peaceful landscape and modern amenities, making it ...

## **Estate on map:**