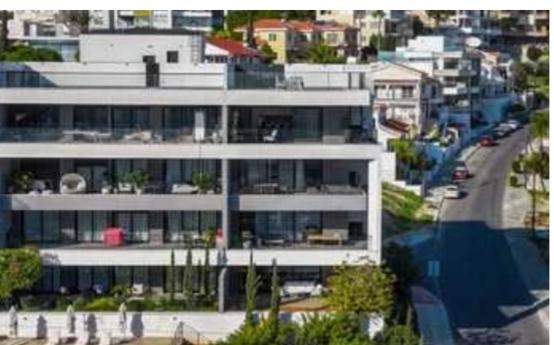

Available from: 2024-12-13

Offered at: 4,000

Type: **Penthouse** 

location with easy access to Limassol's city center and the highway, close to everyday amenities as well as walking distance to Grammar School (private English school) as well as to a public Greek school? Three-bedroom Penthouse set in a beautiful environment with large, covered veranda and roof terrace offering amazing views of Limassol. Apartment Features & Covered veranda area: 125m2? Covered veranda: 28m2? Roof terrace: 81m2 -BBQ – special designed area with water tap and sink -Music speakers -Provision fo...