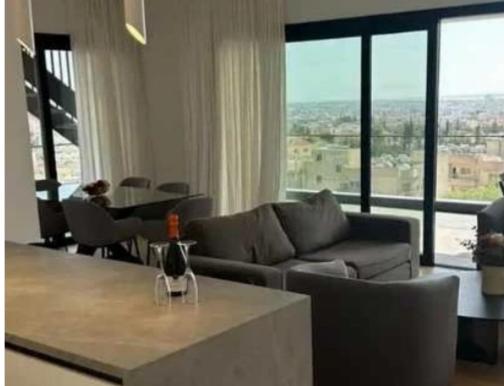

Available from: 2024-12-13

Offered at: 4,000

Type: **Penthouse** 

location with easy access to Limassol's city center and the highway, close to everyday amenities as well as walking distance to Grammar School (private English school) as well as to a public Greek school? Three-bedroom Penthouse set in a beautiful environment with large, covered veranda and roof terrace offering amazing views of Limassol. Apartment Features & Covered veranda area: 125m2? Covered veranda: 28m2? Roof terrace: 81m2 -BBQ – special designed area with water tap and sink -Music speakers -Provision fo...