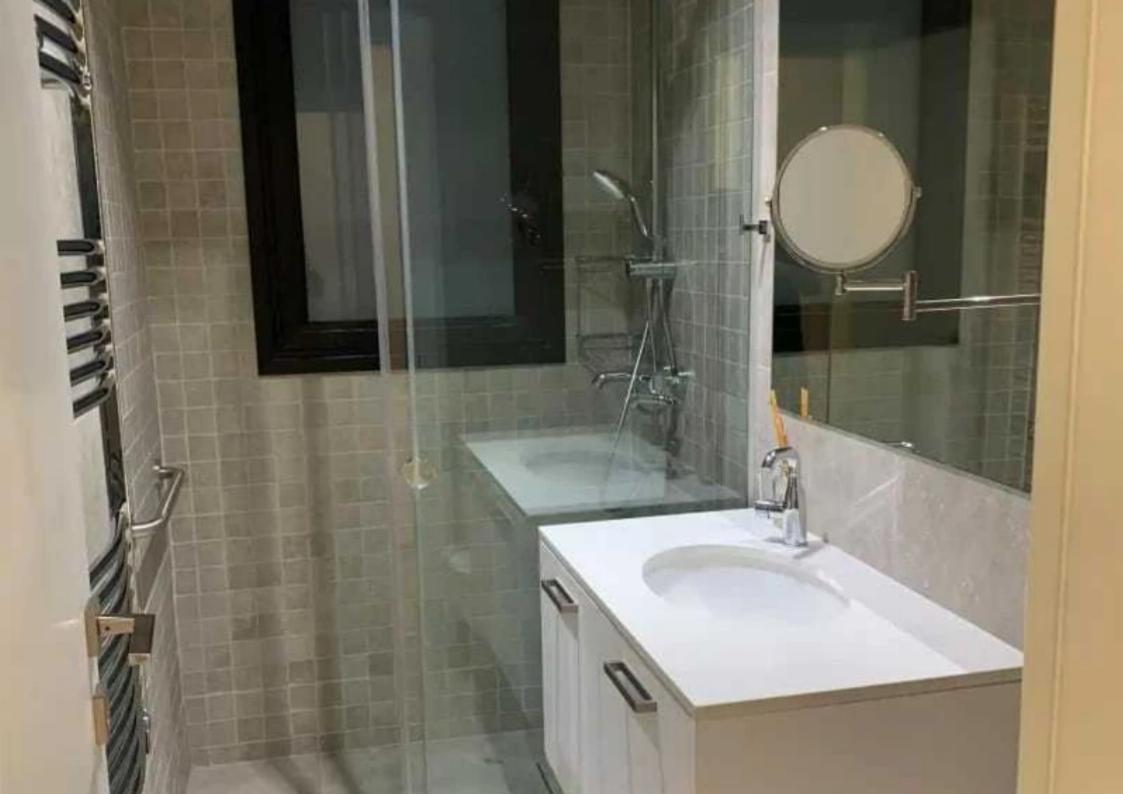

## **3-bedroom penthouse to rent**

Limassol, Panthea-Mesa-Geitonia-4007 , Cyprus

**Offered at:** €4,000

**Estate ID:** 90810

**Ref:** ba5570744

Bathrooms: 2

Bedrooms: 3

Parking spaces: Covered cars

Available from: 2024-12-13

Offered at: 4,000

Type: **Penthouse** 

location with easy access to Limassol's city center and the highway, close to everyday amenities as well as walking distance to Grammar School (private English school) as well as to a public Greek school? Three-bedroom Penthouse set in a beautiful environment with large, covered veranda and roof terrace offering amazing views of Limassol. Apartment Features & Covered veranda area: 125m2? Covered veranda: 28m2? Roof terrace: 81m2 -BBQ – special designed area with water tap and sink -Music speakers -Provision fo...