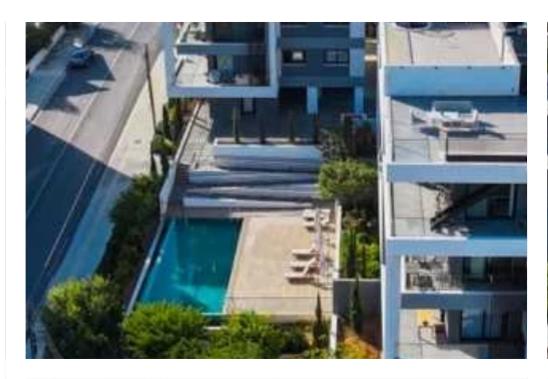

Available from: 2024-12-13

Offered at: 4,000

Type: **Penthouse** 

location with easy access to Limassol's city center and the highway, close to everyday amenities as well as walking distance to Grammar School (private English school) as well as to a public Greek school? Three-bedroom Penthouse set in a beautiful environment with large, covered veranda and roof terrace offering amazing views of Limassol. Apartment Features & Covered veranda area: 125m2? Covered veranda: 28m2? Roof terrace: 81m2 -BBQ – special designed area with water tap and sink -Music speakers -Provision fo...