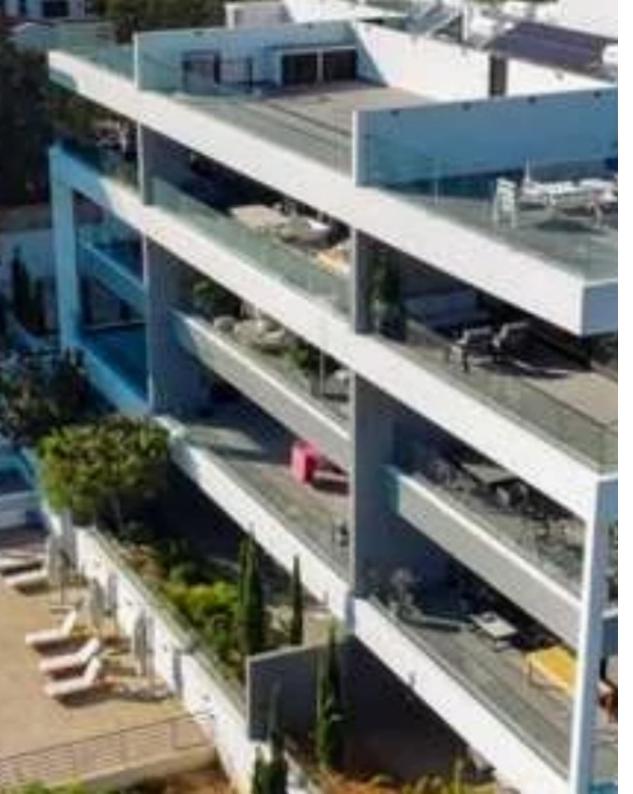

Available from: 2024-12-13

Offered at: 4,000

Type: **Penthouse** 

location with easy access to Limassol's city center and the highway, close to everyday amenities as well as walking distance to Grammar School (private English school) as well as to a public Greek school? Three-bedroom Penthouse set in a beautiful environment with large, covered veranda and roof terrace offering amazing views of Limassol. Apartment Features & Covered veranda area: 125m2? Covered veranda: 28m2? Roof terrace: 81m2 -BBQ – special designed area with water tap and sink -Music speakers -Provision fo...