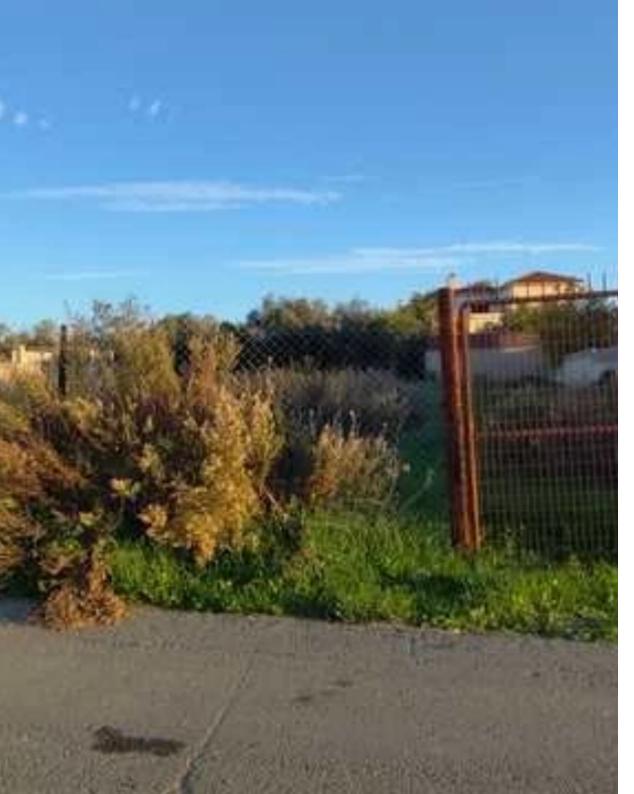

## Residential land 1365 m<sup>2</sup>

Limassol, Theofilou-Chatzistylianou-St-Ypsonas-4189 , Cyprus

**Offered at:** €410,000

**Estate ID:** 90975

**Ref:** ba5570663

Total plot's-land's area: 1365 m²

Coverage: 35 %

Density: 60 %

Available from: 2024-12-14

Offered at: **410,000** 

Type: Residential

""Residential land of 1365m² in Ypsonas area. The land is located in a private road with just 3 houses. In a fast growing area with a lot of demand and amenities such as hypermarkets, big gyms, private school lessons, schools, bakeries, variety of shops, and lots more. More Features: • 60% building density. • 35% coverage factor. • Can build up to 8.3 meters height with two floors. • Flat surface. • Available and paid architecture plans. • 15 minutes driving distance from Lady's mile beach. • 20 minutes distance from Kourion Beach. • Open for discussions in case if division in half is asked of the land. Price: €410.000 For viewing call us ?? Evgeni...