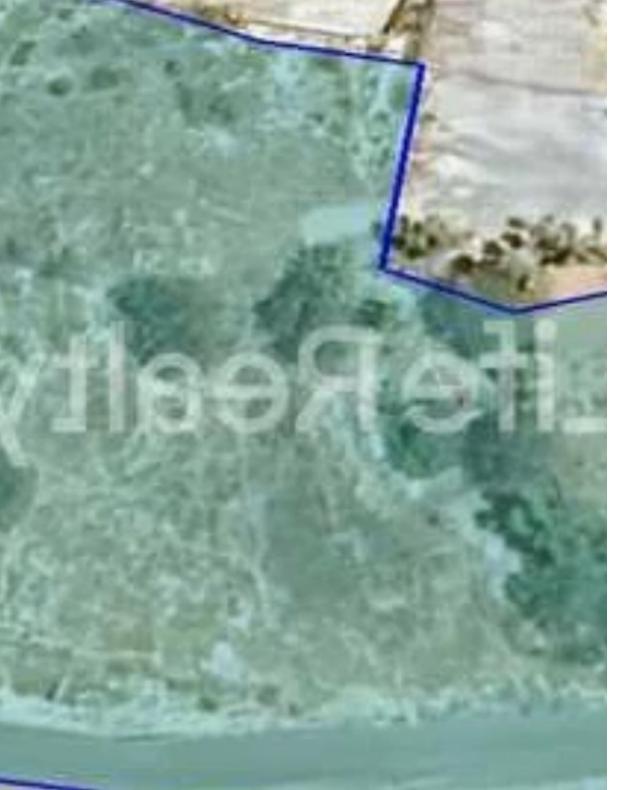

## Residential land 4409 m<sup>2</sup>

Limassol, Agios-Tychon-4521, Cyprus

Offered at: € 3,000,000 Estate ID: 90981 Ref: ba5571282

"Introducing this residential field in the heart of Agios Tychonas area of Limassol, spanning a total area of 4.409 m<sup>2</sup>. Conveniently located just 5 minutes from the highway and the beach and approximately 20 minutes from Limassol city centre, the property features a registered road at the front for easy access. With a building density of 90% and coverage of 50%, the field permits the construction of up to two floors with a maximum height of 8.3 meters. The field has a sloping surface with a mild incline. This property presents an exceptional opportunity for developers and investors to create high-quality homes in one of Limassol's most luxurious and sought-after areas. Contact us tod...