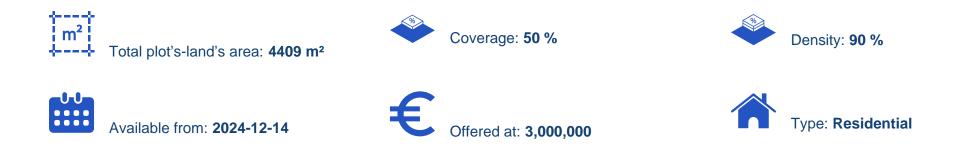

## Residential land 4409 m<sup>2</sup>

Limassol, Agios-Tychon-4521, Cyprus

Offered at: € 3,000,000 Estate ID: 90981 Ref: ba5571282

"Introducing this residential field in the heart of Agios Tychonas area of Limassol, spanning a total area of 4.409 m<sup>2</sup>. Conveniently located just 5 minutes from the highway and the beach and approximately 20 minutes from Limassol city centre, the property features a registered road at the front for easy access. With a building density of 90% and coverage of 50%, the field permits the construction of up to two floors with a maximum height of 8.3 meters. The field has a sloping surface with a mild incline. This property presents an exceptional opportunity for developers and investors to create high-quality homes in one of Limassol's most luxurious and sought-after areas. Contact us tod...