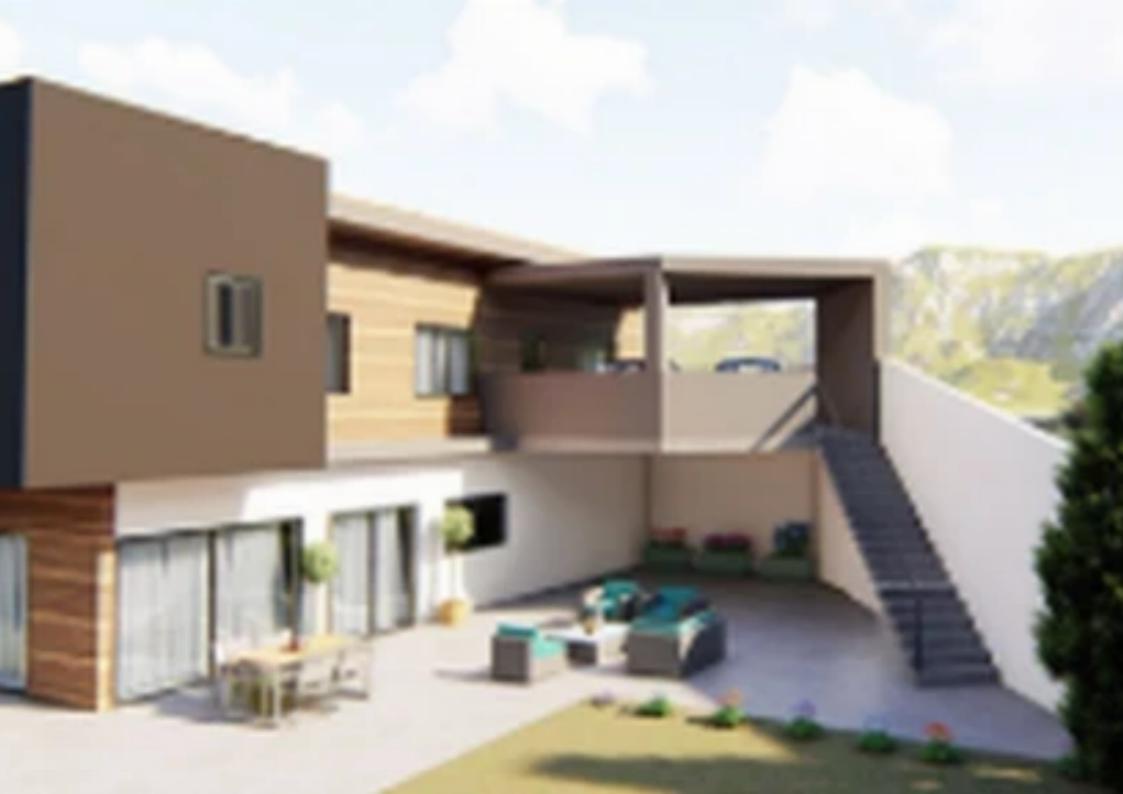

Available from: 2024-12-14

Offered at: 750,00

ype: PrivateHouse

""""Modern 5-Bedroom Family Home This elegant home, set on a generous 395m² plot, offers 194m² of spacious living area ideal for contemporary family living. Featuring 5 bedrooms and 3 bathrooms, the property boasts ample space and comfort. Enjoy 45.35m² of covered verandas for shaded relaxation, 95m² of uncovered verandas for open-air enjoyment, and a lush 90m² garden perfect for outdoor activities. A 13m² covered parking area adds convenience to this thoughtfully designed residence. DELIVERY DATE 12-16 MONTHS""""...