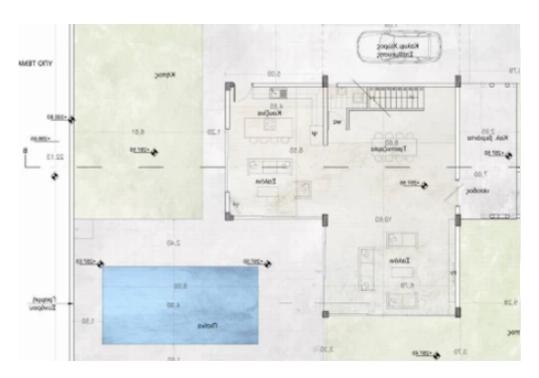

## 4-bedroom detached house f?r s?le

Limassol, Palodeia-4549, Cyprus

**Offered at:** €1,200,000

**Estate ID:** 91087

**Ref:** ba5570243











Bathrooms: 2



Bedrooms: 4



Parking spaces: No cars



Available from: 2024-12-14



Offered at: 1,200,00



ype: PrivateHouse

""""Palodia, nestled just 15 minutes from Limassol's vibrant city center, offers a serene and picturesque setting for modern living. This development promises a home built to the highest standards, featuring exceptional craftsmanship, luxurious comfort, and elegant interior design tailored to contemporary lifestyles. Delivery date 8 -10 months"""...

## **Estate on map:**