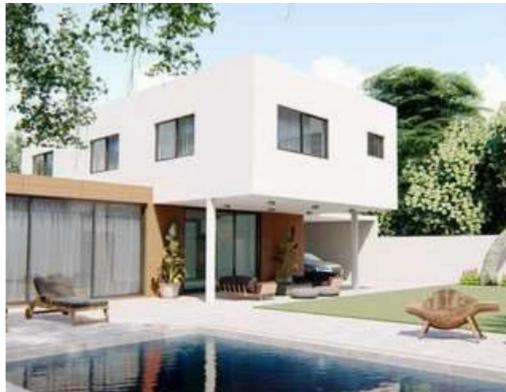

## 4-bedroom detached house f?r s?le

Limassol, Palodeia-4549, Cyprus

**Offered at:** €1,200,000

**Estate ID:** 91087

**Ref:** ba5570243

Bathrooms: 2

Bedrooms: 4

Parking spaces: No cars

Available from: 2024-12-14

Offered at: 1,200,00

ype: PrivateHouse

""""Palodia, nestled just 15 minutes from Limassol's vibrant city center, offers a serene and picturesque setting for modern living. This development promises a home built to the highest standards, featuring exceptional craftsmanship, luxurious comfort, and elegant interior design tailored to contemporary lifestyles. Delivery date 8 -10 months"""...