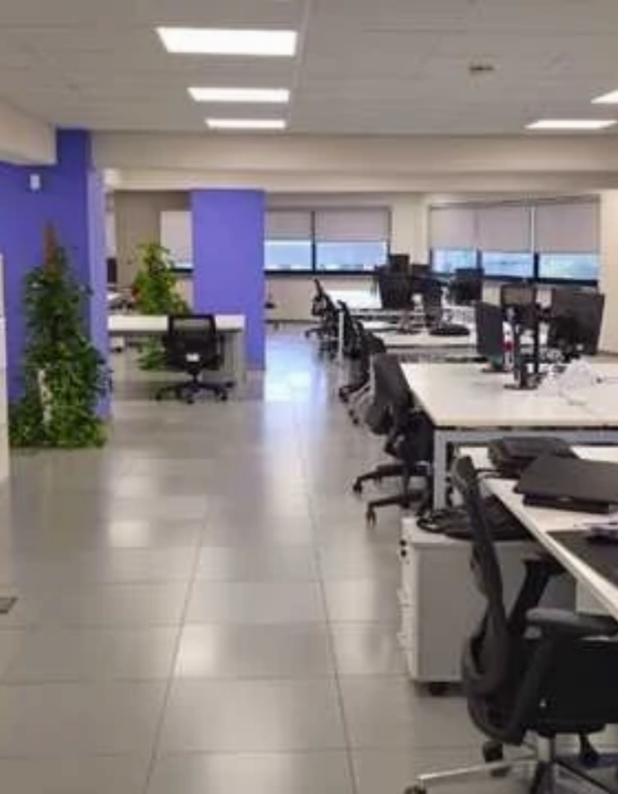

""""Class A, modern, fully equipped office space available for rent, located at the Alfa-Mega Roundabout, Polemidia Municipality, Limassol. The building offers easy access to the town center and key locations, including IKEA, Jumbo, the Port, the Casino, the Mall of Limassol, and the General Hospital. It also enjoys high visibility from a distance due to its strategic location near the main motorway. Building Features: • Building Description: Underground parking, ground floor with mezzanine, and three floors of office spaces. • Exterior: Paved yard, garden, and parking spaces. Office Space Details: The office space comprises the entire 1st floor, covering approximately 635 sq. meters,...