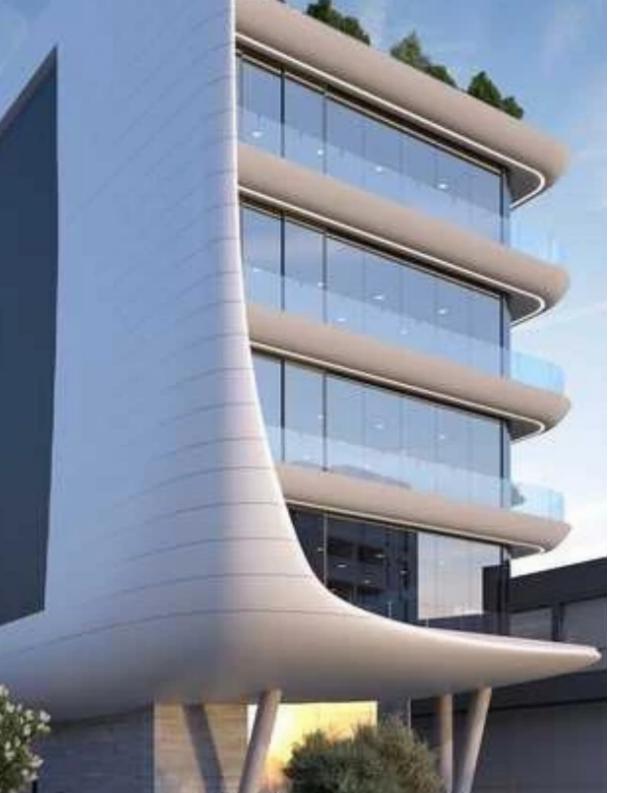

## Office space near new port

Limassol, Agios-Spyridon-New-School-Zakaki-3048, Cyprus

Offered at: €2,800,000 Estate ID: 91769 Ref: ba5573569

"""""Flamingo Properties proudly presents an iconic new business center in the heart of Limassol. Located in the West commercial zone of Limassol it provides direct access to businesses, financial institutions, retail and leisure attractions. It's just one kilometer away from Limassol New Port and minutes away from famous landmarks including the Limassol Marina and Limassol Mall. WPBC is a high specification construction designed by one of the leading architecture firms of the island. The exterior creates a superb feeling of space and light in the offices while providing outstanding outlooks and enhancing the feeling of openness. Supreme finishes and flexible arrange- ments are completed...